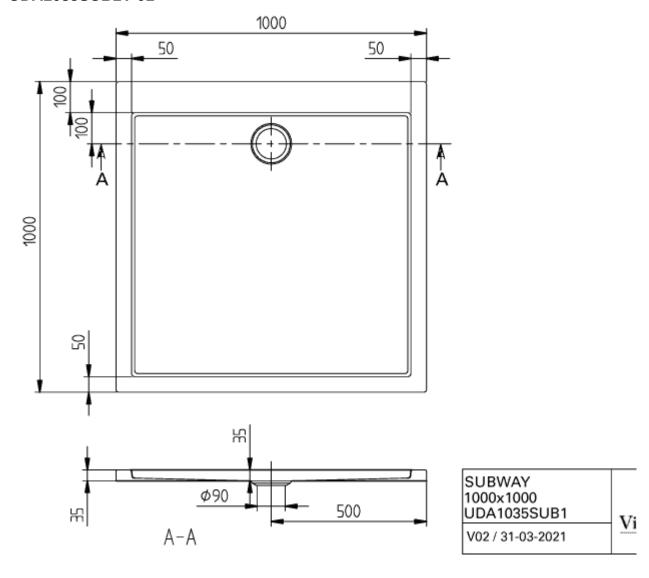

|
| Antibacterial surface (with AntiBac) | No                                                                                                                                                                                    |
| Easy surface cleaning (CeramicPlus)  | No                                                                                                                                                                                    |
| With slip resistance                 | No                                                                                                                                                                                    |

### TECHNICAL DRAWINGS

### UDA1035SUB1V-01



### UDA1035SUB1V-01