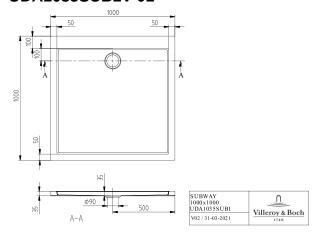

|
| Antibacterial surface (with AntiBac) | No                                                                                                                                                                                    |
| Easy surface cleaning (CeramicPlus)  | No                                                                                                                                                                                    |
| With slip resistance                 | No                                                                                                                                                                                    |

### TECHNICAL DRAWINGS

### UDA1035SUB1V-01



### UDA1035SUB1V-01