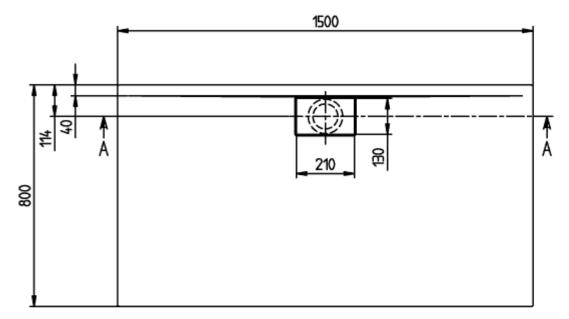

#### PRODUCT INFORMATION

| Article title                          | Villeroy & Boch Architectura<br>Rectangular shower tray, 1500 x<br>800 x 15 mm, White Alpin                                                                                                                                                                                                                                                                                                                                                                                                                                   |
|----------------------------------------|-------------------------------------------------------------------------------------------------------------------------------------------------------------------------------------------------------------------------------------------------------------------------------------------------------------------------------------------------------------------------------------------------------------------------------------------------------------------------------------------------------------------------------|
| Article number                         | UDA1580ARA215GV-01                                                                                                                                                                                                                                                                                                                                                                                                                                                                                                            |
| Assembly / Assembly type               | Surface-mounted, Corner<br>installation flush-fitting installation <br>Installation on a base                                                                                                                                                                                                                                                                                                                                                                                                                                 |
| Assembly instructions                  | With MetalRim and an edge height<br>of 15mm, we recommend the use of<br>a composite seal in accordance<br>with ETAG 022 on the floor<br>structure below the shower tray in<br>order to prevent any moisture from<br>penetrating the floor structure.,<br>From size 1400 x 900, two supports<br>(U82990000) are required. The<br>installation height of the shower tray<br>can be reduced by 30 mm if the<br>Viega outlet fitting art. no. 634 100<br>is used. Please note: this outlet<br>fitting does not conform to EN 274. |
| Scope of delivery                      | 1 x rectangular shower tray , 1 x<br>outlet cover in White Alpine (01), for<br>matt colours, outlet cover in<br>matching matt colours.                                                                                                                                                                                                                                                                                                                                                                                        |
| Length in mm                           | 1500                                                                                                                                                                                                                                                                                                                                                                                                                                                                                                                          |
| Width in mm                            | 800                                                                                                                                                                                                                                                                                                                                                                                                                                                                                                                           |
| Height in mm                           | 15                                                                                                                                                                                                                                                                                                                                                                                                                                                                                                                            |
| Interior depth                         | 15                                                                                                                                                                                                                                                                                                                                                                                                                                                                                                                            |
| Collection                             | Architectura                                                                                                                                                                                                                                                                                                                                                                                                                                                                                                                  |
| Material                               | Acrylic                                                                                                                                                                                                                                                                                                                                                                                                                                                                                                                       |
| Colour name                            | White Alpin                                                                                                                                                                                                                                                                                                                                                                                                                                                                                                                   |
| Other material                         | Outlet cover: Acrylic                                                                                                                                                                                                                                                                                                                                                                                                                                                                                                         |
| Other surfaces                         | Outlet cover: glossy                                                                                                                                                                                                                                                                                                                                                                                                                                                                                                          |
| Shape                                  | Rectangle                                                                                                                                                                                                                                                                                                                                                                                                                                                                                                                     |
| Colour designation                     | White Alpin                                                                                                                                                                                                                                                                                                                                                                                                                                                                                                                   |
| Other colour designations              | Outlet cover: White Alpin                                                                                                                                                                                                                                                                                                                                                                                                                                                                                                     |
| Antibacterial surface (with AntiBac)   | No                                                                                                                                                                                                                                                                                                                                                                                                                                                                                                                            |
| Easy surface cleaning<br>(CeramicPlus) | No                                                                                                                                                                                                                                                                                                                                                                                                                                                                                                                            |
| With slip resistance                   | Yes                                                                                                                                                                                                                                                                                                                                                                                                                                                                                                                           |

# TECHNICAL DRAWINGS

### UDA1580ARA215GV-01