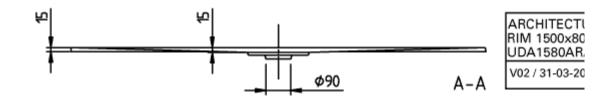

#### PRODUCT INFORMATION

| Article title                          | Villeroy & Boch Architectura<br>Rectangular shower tray, 1500 x<br>800 x 15 mm, White Alpin                                                                                                                                                                                                                                                                                                                                                                                                                                   |
|----------------------------------------|-------------------------------------------------------------------------------------------------------------------------------------------------------------------------------------------------------------------------------------------------------------------------------------------------------------------------------------------------------------------------------------------------------------------------------------------------------------------------------------------------------------------------------|
| Article number                         | UDA1580ARA215GV-01                                                                                                                                                                                                                                                                                                                                                                                                                                                                                                            |
| Assembly / Assembly type               | Surface-mounted, Corner<br>installation flush-fitting installation <br>Installation on a base                                                                                                                                                                                                                                                                                                                                                                                                                                 |
| Assembly instructions                  | With MetalRim and an edge height<br>of 15mm, we recommend the use of<br>a composite seal in accordance<br>with ETAG 022 on the floor<br>structure below the shower tray in<br>order to prevent any moisture from<br>penetrating the floor structure.,<br>From size 1400 x 900, two supports<br>(U82990000) are required. The<br>installation height of the shower tray<br>can be reduced by 30 mm if the<br>Viega outlet fitting art. no. 634 100<br>is used. Please note: this outlet<br>fitting does not conform to EN 274. |
| Scope of delivery                      | 1 x rectangular shower tray , 1 x<br>outlet cover in White Alpine (01), for<br>matt colours, outlet cover in<br>matching matt colours.                                                                                                                                                                                                                                                                                                                                                                                        |
| Length in mm                           | 1500                                                                                                                                                                                                                                                                                                                                                                                                                                                                                                                          |
| Width in mm                            | 800                                                                                                                                                                                                                                                                                                                                                                                                                                                                                                                           |
| Height in mm                           | 15                                                                                                                                                                                                                                                                                                                                                                                                                                                                                                                            |
| Interior depth                         | 15                                                                                                                                                                                                                                                                                                                                                                                                                                                                                                                            |
| Collection                             | Architectura                                                                                                                                                                                                                                                                                                                                                                                                                                                                                                                  |
| Material                               | Acrylic                                                                                                                                                                                                                                                                                                                                                                                                                                                                                                                       |
| Colour name                            | White Alpin                                                                                                                                                                                                                                                                                                                                                                                                                                                                                                                   |
| Other material                         | Outlet cover: Acrylic                                                                                                                                                                                                                                                                                                                                                                                                                                                                                                         |
| Other surfaces                         | Outlet cover: glossy                                                                                                                                                                                                                                                                                                                                                                                                                                                                                                          |
| Shape                                  | Rectangle                                                                                                                                                                                                                                                                                                                                                                                                                                                                                                                     |
| Colour designation                     | White Alpin                                                                                                                                                                                                                                                                                                                                                                                                                                                                                                                   |
| Other colour designations              | Outlet cover: White Alpin                                                                                                                                                                                                                                                                                                                                                                                                                                                                                                     |
| Antibacterial surface (with AntiBac)   | No                                                                                                                                                                                                                                                                                                                                                                                                                                                                                                                            |
| Easy surface cleaning<br>(CeramicPlus) | No                                                                                                                                                                                                                                                                                                                                                                                                                                                                                                                            |
| With slip resistance                   | Yes                                                                                                                                                                                                                                                                                                                                                                                                                                                                                                                           |

# TECHNICAL DRAWINGS

### UDA1580ARA215GV-01