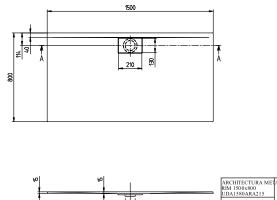

#### PRODUCT INFORMATION

| Article title                          | Villeroy & Boch Architectura<br>Rectangular shower tray, 1500 x<br>800 x 15 mm, White Alpin                                                                                                                                                                                                                                                                                                                                                                                                                                   |
|----------------------------------------|-------------------------------------------------------------------------------------------------------------------------------------------------------------------------------------------------------------------------------------------------------------------------------------------------------------------------------------------------------------------------------------------------------------------------------------------------------------------------------------------------------------------------------|
| Article number                         | UDA1580ARA215GV-01                                                                                                                                                                                                                                                                                                                                                                                                                                                                                                            |
| Assembly / Assembly type               | Surface-mounted, Corner<br>installation flush-fitting installation <br>Installation on a base                                                                                                                                                                                                                                                                                                                                                                                                                                 |
| Assembly instructions                  | With MetalRim and an edge height<br>of 15mm, we recommend the use of<br>a composite seal in accordance<br>with ETAG 022 on the floor<br>structure below the shower tray in<br>order to prevent any moisture from<br>penetrating the floor structure.,<br>From size 1400 x 900, two supports<br>(U82990000) are required. The<br>installation height of the shower tray<br>can be reduced by 30 mm if the<br>Viega outlet fitting art. no. 634 100<br>is used. Please note: this outlet<br>fitting does not conform to EN 274. |
| Scope of delivery                      | 1 x rectangular shower tray , 1 x<br>outlet cover in White Alpine (01), for<br>matt colours, outlet cover in<br>matching matt colours.                                                                                                                                                                                                                                                                                                                                                                                        |
| Length in mm                           | 1500                                                                                                                                                                                                                                                                                                                                                                                                                                                                                                                          |
| Width in mm                            | 800                                                                                                                                                                                                                                                                                                                                                                                                                                                                                                                           |
| Height in mm                           | 15                                                                                                                                                                                                                                                                                                                                                                                                                                                                                                                            |
| Interior depth                         | 15                                                                                                                                                                                                                                                                                                                                                                                                                                                                                                                            |
| Collection                             | Architectura                                                                                                                                                                                                                                                                                                                                                                                                                                                                                                                  |
| Material                               | Acrylic                                                                                                                                                                                                                                                                                                                                                                                                                                                                                                                       |
| Colour name                            | White Alpin                                                                                                                                                                                                                                                                                                                                                                                                                                                                                                                   |
| Other material                         | Outlet cover: Acrylic                                                                                                                                                                                                                                                                                                                                                                                                                                                                                                         |
| Other surfaces                         | Outlet cover: glossy                                                                                                                                                                                                                                                                                                                                                                                                                                                                                                          |
| Shape                                  | Rectangle                                                                                                                                                                                                                                                                                                                                                                                                                                                                                                                     |
| Colour designation                     | White Alpin                                                                                                                                                                                                                                                                                                                                                                                                                                                                                                                   |
| Other colour designations              | Outlet cover: White Alpin                                                                                                                                                                                                                                                                                                                                                                                                                                                                                                     |
| Antibacterial surface (with AntiBac)   | No                                                                                                                                                                                                                                                                                                                                                                                                                                                                                                                            |
| Easy surface cleaning<br>(CeramicPlus) | No                                                                                                                                                                                                                                                                                                                                                                                                                                                                                                                            |
| With slip resistance                   | Yes                                                                                                                                                                                                                                                                                                                                                                                                                                                                                                                           |

# TECHNICAL DRAWINGS

#### UDA1580ARA215GV-01