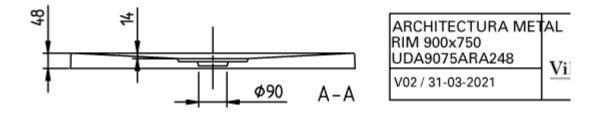

|  |
| Antibacterial surface (with AntiBac)   | No                                                                                                                                                                                                |  |
| Easy surface cleaning<br>(CeramicPlus) | No                                                                                                                                                                                                |  |
| With slip resistance                   | Yes                                                                                                                                                                                               |  |

## TECHNICAL DRAWINGS

#### UDA9075ARA248GV-01





#### UDA9075ARA248GV-01