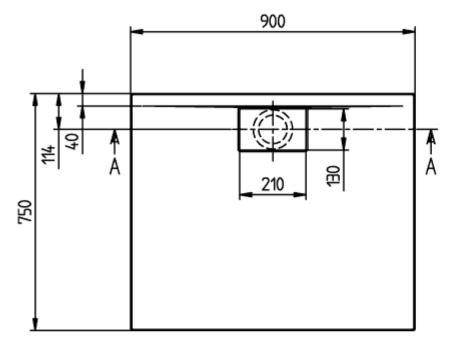

|  |
| Antibacterial surface (with AntiBac)   | No                                                                                                                                                                                                |  |
| Easy surface cleaning<br>(CeramicPlus) | No                                                                                                                                                                                                |  |
| With slip resistance                   | Yes                                                                                                                                                                                               |  |

## TECHNICAL DRAWINGS

#### UDA9075ARA248GV-01





#### UDA9075ARA248GV-01