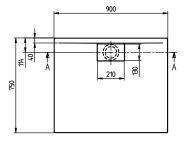

tibacterial surface (with AntiBac)   | No                                                                                                                                                                                                |  |
| Easy surface cleaning<br>(CeramicPlus) | No                                                                                                                                                                                                |  |
| With slip resistance                   | Yes                                                                                                                                                                                               |  |

## TECHNICAL DRAWINGS

#### UDA9075ARA248GV-01





#### UDA9075ARA248GV-01