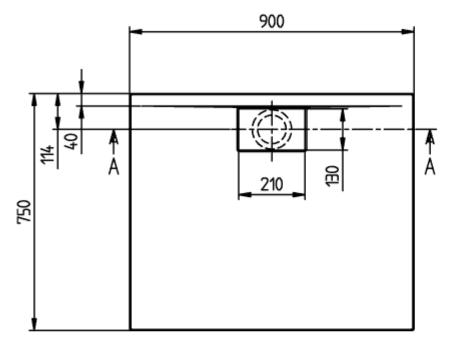

|
| Antibacterial surface (with AntiBac)   | No                                                                                                                                                                                                |
| Easy surface cleaning<br>(CeramicPlus) | No                                                                                                                                                                                                |
| With slip resistance                   | No                                                                                                                                                                                                |

## TECHNICAL DRAWINGS

#### UDA9075ARA248V-01





#### UDA9075ARA248V-01