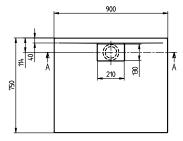

|
| Antibacterial surface (with AntiBac)   | No                                                                                                                                                                                                |
| Easy surface cleaning<br>(CeramicPlus) | No                                                                                                                                                                                                |
| With slip resistance                   | No                                                                                                                                                                                                |

## TECHNICAL DRAWINGS

#### UDA9075ARA248V-01





#### UDA9075ARA248V-01