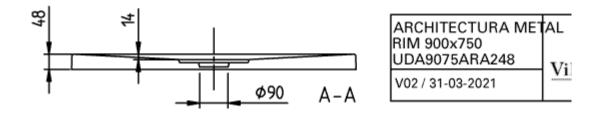

|
| Antibacterial surface (with AntiBac)   | No                                                                                                                                                                                                |
| Easy surface cleaning<br>(CeramicPlus) | No                                                                                                                                                                                                |
| With slip resistance                   | No                                                                                                                                                                                                |

## TECHNICAL DRAWINGS

#### UDA9075ARA248V-01





#### UDA9075ARA248V-01