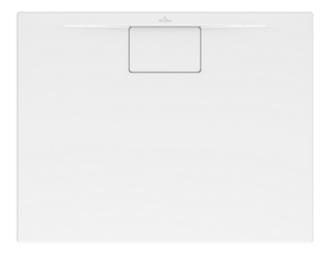

## PRODUCT INFORMATION

| Article title                        | Villeroy & Boch Architectura<br>Rectangular shower tray, 900 x 800<br>x 15 mm, White Alpin                                                                                                                                                                                                                                                                                                                                |
|--------------------------------------|---------------------------------------------------------------------------------------------------------------------------------------------------------------------------------------------------------------------------------------------------------------------------------------------------------------------------------------------------------------------------------------------------------------------------|
| Article number                       | UDA9080ARA215V-01                                                                                                                                                                                                                                                                                                                                                                                                         |
| Assembly / Assembly type             | Surface-mounted, Corner installation  Installation on a base                                                                                                                                                                                                                                                                                                                                                              |
| Assembly instructions                | With MetalRim and an edge height of 15mm, we recommend the use of a composite seal in accordance with ETAG 022 on the floor structure below the shower tray in order to prevent any moisture from penetrating the floor structure., The installation height of the shower tray can be reduced by 30 mm if the Viega outlet fitting art. no. 634 100 is used. Please note: this outlet fitting does not conform to EN 274. |
| Scope of delivery                    | 1 x rectangular shower tray , 1 x outlet cover in White Alpine (01), for matt colours, outlet cover in matching matt colours.                                                                                                                                                                                                                                                                                             |
| Length in mm                         | 900                                                                                                                                                                                                                                                                                                                                                                                                                       |
| Width in mm                          | 800                                                                                                                                                                                                                                                                                                                                                                                                                       |
| Height in mm                         | 15                                                                                                                                                                                                                                                                                                                                                                                                                        |
| Interior depth                       | 15                                                                                                                                                                                                                                                                                                                                                                                                                        |
| Collection                           | Architectura                                                                                                                                                                                                                                                                                                                                                                                                              |
| Material                             | Acrylic                                                                                                                                                                                                                                                                                                                                                                                                                   |
| Colour name                          | White Alpin                                                                                                                                                                                                                                                                                                                                                                                                               |
| Other material                       | Outlet cover: Acrylic                                                                                                                                                                                                                                                                                                                                                                                                     |
| Other surfaces                       | Outlet cover: glossy                                                                                                                                                                                                                                                                                                                                                                                                      |
| Shape                                | Rectangle                                                                                                                                                                                                                                                                                                                                                                                                                 |
| Colour designation                   | White Alpin                                                                                                                                                                                                                                                                                                                                                                                                               |
| Other colour designations            | Outlet cover: White Alpin                                                                                                                                                                                                                                                                                                                                                                                                 |
| Antibacterial surface (with AntiBac) | No                                                                                                                                                                                                                                                                                                                                                                                                                        |
| Easy surface cleaning (CeramicPlus)  | No                                                                                                                                                                                                                                                                                                                                                                                                                        |
| With slip resistance                 | No                                                                                                                                                                                                                                                                                                                                                                                                                        |