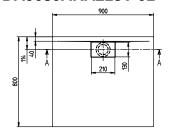

## PRODUCT INFORMATION

| Article title                        | Villeroy & Boch Architectura<br>Rectangular shower tray, 900 x 800<br>x 15 mm, White Alpin                                                                                                                                                                                                                                                                                                                                |
|--------------------------------------|---------------------------------------------------------------------------------------------------------------------------------------------------------------------------------------------------------------------------------------------------------------------------------------------------------------------------------------------------------------------------------------------------------------------------|
| Article number                       | UDA9080ARA215V-01                                                                                                                                                                                                                                                                                                                                                                                                         |
| Assembly / Assembly type             | Surface-mounted, Corner installation  Installation on a base                                                                                                                                                                                                                                                                                                                                                              |
| Assembly instructions                | With MetalRim and an edge height of 15mm, we recommend the use of a composite seal in accordance with ETAG 022 on the floor structure below the shower tray in order to prevent any moisture from penetrating the floor structure., The installation height of the shower tray can be reduced by 30 mm if the Viega outlet fitting art. no. 634 100 is used. Please note: this outlet fitting does not conform to EN 274. |
| Scope of delivery                    | 1 x rectangular shower tray , 1 x outlet cover in White Alpine (01), for matt colours, outlet cover in matching matt colours.                                                                                                                                                                                                                                                                                             |
| Length in mm                         | 900                                                                                                                                                                                                                                                                                                                                                                                                                       |
| Width in mm                          | 800                                                                                                                                                                                                                                                                                                                                                                                                                       |
| Height in mm                         | 15                                                                                                                                                                                                                                                                                                                                                                                                                        |
| Interior depth                       | 15                                                                                                                                                                                                                                                                                                                                                                                                                        |
| Collection                           | Architectura                                                                                                                                                                                                                                                                                                                                                                                                              |
| Material                             | Acrylic                                                                                                                                                                                                                                                                                                                                                                                                                   |
| Colour name                          | White Alpin                                                                                                                                                                                                                                                                                                                                                                                                               |
| Other material                       | Outlet cover: Acrylic                                                                                                                                                                                                                                                                                                                                                                                                     |
| Other surfaces                       | Outlet cover: glossy                                                                                                                                                                                                                                                                                                                                                                                                      |
| Shape                                | Rectangle                                                                                                                                                                                                                                                                                                                                                                                                                 |
| Colour designation                   | White Alpin                                                                                                                                                                                                                                                                                                                                                                                                               |
| Other colour designations            | Outlet cover: White Alpin                                                                                                                                                                                                                                                                                                                                                                                                 |
| Antibacterial surface (with AntiBac) | No                                                                                                                                                                                                                                                                                                                                                                                                                        |
| Easy surface cleaning (CeramicPlus)  | No                                                                                                                                                                                                                                                                                                                                                                                                                        |
| With slip resistance                 | No                                                                                                                                                                                                                                                                                                                                                                                                                        |

## UDA9080ARA215V-01

| ARCHITECTURA MI<br>RIM 900 x 800 | ETAL <u>N</u>   |
|----------------------------------|-----------------|
| UDA9080ARA215                    | Villerov & Boch |
| V02 / 31-03-2021                 | 1748 BOCH       |