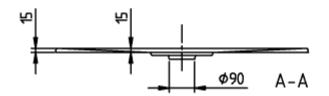

## PRODUCT INFORMATION

| Article title                        | Villeroy & Boch Architectura<br>Rectangular shower tray, 900 x 800<br>x 15 mm, White Alpin                                                                                                                                                                                                                                                                                                                                |
|--------------------------------------|---------------------------------------------------------------------------------------------------------------------------------------------------------------------------------------------------------------------------------------------------------------------------------------------------------------------------------------------------------------------------------------------------------------------------|
| Article number                       | UDA9080ARA215V-01                                                                                                                                                                                                                                                                                                                                                                                                         |
| Assembly / Assembly type             | Surface-mounted, Corner installation  Installation on a base                                                                                                                                                                                                                                                                                                                                                              |
| Assembly instructions                | With MetalRim and an edge height of 15mm, we recommend the use of a composite seal in accordance with ETAG 022 on the floor structure below the shower tray in order to prevent any moisture from penetrating the floor structure., The installation height of the shower tray can be reduced by 30 mm if the Viega outlet fitting art. no. 634 100 is used. Please note: this outlet fitting does not conform to EN 274. |
| Scope of delivery                    | 1 x rectangular shower tray , 1 x outlet cover in White Alpine (01), for matt colours, outlet cover in matching matt colours.                                                                                                                                                                                                                                                                                             |
| Length in mm                         | 900                                                                                                                                                                                                                                                                                                                                                                                                                       |
| Width in mm                          | 800                                                                                                                                                                                                                                                                                                                                                                                                                       |
| Height in mm                         | 15                                                                                                                                                                                                                                                                                                                                                                                                                        |
| Interior depth                       | 15                                                                                                                                                                                                                                                                                                                                                                                                                        |
| Collection                           | Architectura                                                                                                                                                                                                                                                                                                                                                                                                              |
| Material                             | Acrylic                                                                                                                                                                                                                                                                                                                                                                                                                   |
| Colour name                          | White Alpin                                                                                                                                                                                                                                                                                                                                                                                                               |
| Other material                       | Outlet cover: Acrylic                                                                                                                                                                                                                                                                                                                                                                                                     |
| Other surfaces                       | Outlet cover: glossy                                                                                                                                                                                                                                                                                                                                                                                                      |
| Shape                                | Rectangle                                                                                                                                                                                                                                                                                                                                                                                                                 |
| Colour designation                   | White Alpin                                                                                                                                                                                                                                                                                                                                                                                                               |
| Other colour designations            | Outlet cover: White Alpin                                                                                                                                                                                                                                                                                                                                                                                                 |
| Antibacterial surface (with AntiBac) | No                                                                                                                                                                                                                                                                                                                                                                                                                        |
| Easy surface cleaning (CeramicPlus)  | No                                                                                                                                                                                                                                                                                                                                                                                                                        |
| With slip resistance                 | No                                                                                                                                                                                                                                                                                                                                                                                                                        |

### UDA9080ARA215V-01

## UDA9080ARA215V-01

| ARCHITECTURA MI<br>RIM 900 x 800 | ETAL <u>N</u>   |
|----------------------------------|-----------------|
| UDA9080ARA215                    | Villerov & Boch |
| V02 / 31-03-2021                 | 1748 BOCH       |