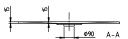

## PRODUCT INFORMATION

| Article title                        | Villeroy & Boch Architectura<br>Rectangular shower tray, 900 x 800<br>x 15 mm, White Alpin                                                                                                                                                                                                                                                                                                                                |
|--------------------------------------|---------------------------------------------------------------------------------------------------------------------------------------------------------------------------------------------------------------------------------------------------------------------------------------------------------------------------------------------------------------------------------------------------------------------------|
| Article number                       | UDA9080ARA215V-01                                                                                                                                                                                                                                                                                                                                                                                                         |
| Assembly / Assembly type             | Surface-mounted, Corner installation  Installation on a base                                                                                                                                                                                                                                                                                                                                                              |
| Assembly instructions                | With MetalRim and an edge height of 15mm, we recommend the use of a composite seal in accordance with ETAG 022 on the floor structure below the shower tray in order to prevent any moisture from penetrating the floor structure., The installation height of the shower tray can be reduced by 30 mm if the Viega outlet fitting art. no. 634 100 is used. Please note: this outlet fitting does not conform to EN 274. |
| Scope of delivery                    | 1 x rectangular shower tray , 1 x outlet cover in White Alpine (01), for matt colours, outlet cover in matching matt colours.                                                                                                                                                                                                                                                                                             |
| Length in mm                         | 900                                                                                                                                                                                                                                                                                                                                                                                                                       |
| Width in mm                          | 800                                                                                                                                                                                                                                                                                                                                                                                                                       |
| Height in mm                         | 15                                                                                                                                                                                                                                                                                                                                                                                                                        |
| Interior depth                       | 15                                                                                                                                                                                                                                                                                                                                                                                                                        |
| Collection                           | Architectura                                                                                                                                                                                                                                                                                                                                                                                                              |
| Material                             | Acrylic                                                                                                                                                                                                                                                                                                                                                                                                                   |
| Colour name                          | White Alpin                                                                                                                                                                                                                                                                                                                                                                                                               |
| Other material                       | Outlet cover: Acrylic                                                                                                                                                                                                                                                                                                                                                                                                     |
| Other surfaces                       | Outlet cover: glossy                                                                                                                                                                                                                                                                                                                                                                                                      |
| Shape                                | Rectangle                                                                                                                                                                                                                                                                                                                                                                                                                 |
| Colour designation                   | White Alpin                                                                                                                                                                                                                                                                                                                                                                                                               |
| Other colour designations            | Outlet cover: White Alpin                                                                                                                                                                                                                                                                                                                                                                                                 |
| Antibacterial surface (with AntiBac) | No                                                                                                                                                                                                                                                                                                                                                                                                                        |
| Easy surface cleaning (CeramicPlus)  | No                                                                                                                                                                                                                                                                                                                                                                                                                        |
| With slip resistance                 | No                                                                                                                                                                                                                                                                                                                                                                                                                        |

## UDA9080ARA215V-01

| ARCHITECTURA MI<br>RIM 900 x 800 | ETAL <u>N</u>   |
|----------------------------------|-----------------|
| UDA9080ARA215                    | Villerov & Boch |
| V02 / 31-03-2021                 | 1748 BOCH       |