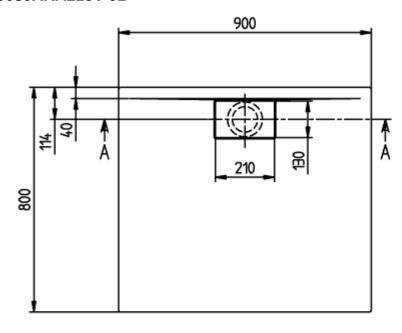

## PRODUCT INFORMATION

| Article title                        | Villeroy & Boch Architectura<br>Rectangular shower tray, 900 x 800<br>x 15 mm, White Alpin                                                                                                                                                                                                                                                                                                                                |
|--------------------------------------|---------------------------------------------------------------------------------------------------------------------------------------------------------------------------------------------------------------------------------------------------------------------------------------------------------------------------------------------------------------------------------------------------------------------------|
| Article number                       | UDA9080ARA215V-01                                                                                                                                                                                                                                                                                                                                                                                                         |
| Assembly / Assembly type             | Surface-mounted, Corner installation  Installation on a base                                                                                                                                                                                                                                                                                                                                                              |
| Assembly instructions                | With MetalRim and an edge height of 15mm, we recommend the use of a composite seal in accordance with ETAG 022 on the floor structure below the shower tray in order to prevent any moisture from penetrating the floor structure., The installation height of the shower tray can be reduced by 30 mm if the Viega outlet fitting art. no. 634 100 is used. Please note: this outlet fitting does not conform to EN 274. |
| Scope of delivery                    | 1 x rectangular shower tray , 1 x outlet cover in White Alpine (01), for matt colours, outlet cover in matching matt colours.                                                                                                                                                                                                                                                                                             |
| Length in mm                         | 900                                                                                                                                                                                                                                                                                                                                                                                                                       |
| Width in mm                          | 800                                                                                                                                                                                                                                                                                                                                                                                                                       |
| Height in mm                         | 15                                                                                                                                                                                                                                                                                                                                                                                                                        |
| Interior depth                       | 15                                                                                                                                                                                                                                                                                                                                                                                                                        |
| Collection                           | Architectura                                                                                                                                                                                                                                                                                                                                                                                                              |
| Material                             | Acrylic                                                                                                                                                                                                                                                                                                                                                                                                                   |
| Colour name                          | White Alpin                                                                                                                                                                                                                                                                                                                                                                                                               |
| Other material                       | Outlet cover: Acrylic                                                                                                                                                                                                                                                                                                                                                                                                     |
| Other surfaces                       | Outlet cover: glossy                                                                                                                                                                                                                                                                                                                                                                                                      |
| Shape                                | Rectangle                                                                                                                                                                                                                                                                                                                                                                                                                 |
| Colour designation                   | White Alpin                                                                                                                                                                                                                                                                                                                                                                                                               |
| Other colour designations            | Outlet cover: White Alpin                                                                                                                                                                                                                                                                                                                                                                                                 |
| Antibacterial surface (with AntiBac) | No                                                                                                                                                                                                                                                                                                                                                                                                                        |
| Easy surface cleaning (CeramicPlus)  | No                                                                                                                                                                                                                                                                                                                                                                                                                        |
| With slip resistance                 | No                                                                                                                                                                                                                                                                                                                                                                                                                        |

### UDA9080ARA215V-01

## UDA9080ARA215V-01

| ARCHITECTURA MI<br>RIM 900 x 800 | ETAL <u>N</u>   |
|----------------------------------|-----------------|
| UDA9080ARA215                    | Villerov & Boch |
| V02 / 31-03-2021                 | 1748 BOCH       |