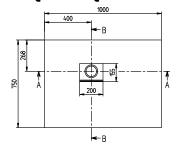

### TECHNICAL DRAWINGS

#### PRODUCT INFORMATION

| Article title                        | Villeroy & Boch Squaro Infinity<br>Rectangular shower tray, 1000 x<br>750 x 40 mm, anthracite                                                |
|--------------------------------------|----------------------------------------------------------------------------------------------------------------------------------------------|
| Article number                       | UDQ1075SQI2LV-1S                                                                                                                             |
| Assembly / Assembly type             | Surface-mounted, Corner installation, on left flush-fitting installation                                                                     |
| Assembly instructions                | Quaryl shower trays can be cut to size on site in accordance with the installation instructions; see pro.villeroy-boch for a detailed video. |
| Scope of delivery                    | 1 x rectangular shower tray , 1 x outlet cover in matching matt colour with chrome-plated strip                                              |
| Length in mm                         | 1000                                                                                                                                         |
| Width in mm                          | 750                                                                                                                                          |
| Height in mm                         | 40                                                                                                                                           |
| Interior depth                       | 15                                                                                                                                           |
| Collection                           | Squaro Infinity                                                                                                                              |
| Material                             | Quaryl®                                                                                                                                      |
| Colour name                          | anthracite                                                                                                                                   |
| Other material                       | Outlet cover: Acrylic                                                                                                                        |
| Other surfaces                       | Outlet cover: matt                                                                                                                           |
| Design Awards                        | iF Product Design Award 2016                                                                                                                 |
| Shape                                | Rectangle                                                                                                                                    |
| Colour designation                   | anthracite                                                                                                                                   |
| Other colour designations            | Outlet cover: anthracite                                                                                                                     |
| Antibacterial surface (with AntiBac) | No                                                                                                                                           |
| Easy surface cleaning (CeramicPlus)  | No                                                                                                                                           |
| With slip resistance                 | No                                                                                                                                           |