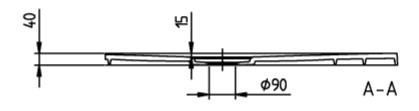

### TECHNICAL DRAWINGS

#### PRODUCT INFORMATION

| Article title                        | Villeroy & Boch Squaro Infinity<br>Rectangular shower tray, 1000 x<br>750 x 40 mm, anthracite                                                |
|--------------------------------------|----------------------------------------------------------------------------------------------------------------------------------------------|
| Article number                       | UDQ1075SQI2LV-1S                                                                                                                             |
| Assembly / Assembly type             | Surface-mounted, Corner installation, on left flush-fitting installation                                                                     |
| Assembly instructions                | Quaryl shower trays can be cut to size on site in accordance with the installation instructions; see pro.villeroy-boch for a detailed video. |
| Scope of delivery                    | 1 x rectangular shower tray , 1 x outlet cover in matching matt colour with chrome-plated strip                                              |
| Length in mm                         | 1000                                                                                                                                         |
| Width in mm                          | 750                                                                                                                                          |
| Height in mm                         | 40                                                                                                                                           |
| Interior depth                       | 15                                                                                                                                           |
| Collection                           | Squaro Infinity                                                                                                                              |
| Material                             | Quaryl®                                                                                                                                      |
| Colour name                          | anthracite                                                                                                                                   |
| Other material                       | Outlet cover: Acrylic                                                                                                                        |
| Other surfaces                       | Outlet cover: matt                                                                                                                           |
| Design Awards                        | iF Product Design Award 2016                                                                                                                 |
| Shape                                | Rectangle                                                                                                                                    |
| Colour designation                   | anthracite                                                                                                                                   |
| Other colour designations            | Outlet cover: anthracite                                                                                                                     |
| Antibacterial surface (with AntiBac) | No                                                                                                                                           |
| Easy surface cleaning (CeramicPlus)  | No                                                                                                                                           |
| With slip resistance                 | No                                                                                                                                           |