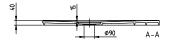

### TECHNICAL DRAWINGS

#### PRODUCT INFORMATION

| Article title                        | Villeroy & Boch Squaro Infinity<br>Rectangular shower tray, 1000 x<br>750 x 40 mm, anthracite                                                |
|--------------------------------------|----------------------------------------------------------------------------------------------------------------------------------------------|
| Article number                       | UDQ1075SQI2LV-1S                                                                                                                             |
| Assembly / Assembly type             | Surface-mounted, Corner installation, on left flush-fitting installation                                                                     |
| Assembly instructions                | Quaryl shower trays can be cut to size on site in accordance with the installation instructions; see pro.villeroy-boch for a detailed video. |
| Scope of delivery                    | 1 x rectangular shower tray , 1 x outlet cover in matching matt colour with chrome-plated strip                                              |
| Length in mm                         | 1000                                                                                                                                         |
| Width in mm                          | 750                                                                                                                                          |
| Height in mm                         | 40                                                                                                                                           |
| Interior depth                       | 15                                                                                                                                           |
| Collection                           | Squaro Infinity                                                                                                                              |
| Material                             | Quaryl®                                                                                                                                      |
| Colour name                          | anthracite                                                                                                                                   |
| Other material                       | Outlet cover: Acrylic                                                                                                                        |
| Other surfaces                       | Outlet cover: matt                                                                                                                           |
| Design Awards                        | iF Product Design Award 2016                                                                                                                 |
| Shape                                | Rectangle                                                                                                                                    |
| Colour designation                   | anthracite                                                                                                                                   |
| Other colour designations            | Outlet cover: anthracite                                                                                                                     |
| Antibacterial surface (with AntiBac) | No                                                                                                                                           |
| Easy surface cleaning (CeramicPlus)  | No                                                                                                                                           |
| With slip resistance                 | No                                                                                                                                           |