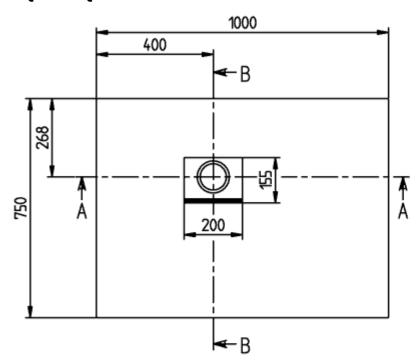

### TECHNICAL DRAWINGS

#### PRODUCT INFORMATION

| Article title                        | Villeroy & Boch Squaro Infinity<br>Rectangular shower tray, 1000 x<br>750 x 40 mm, anthracite                                                |
|--------------------------------------|----------------------------------------------------------------------------------------------------------------------------------------------|
| Article number                       | UDQ1075SQI2LV-1S                                                                                                                             |
| Assembly / Assembly type             | Surface-mounted, Corner installation, on left flush-fitting installation                                                                     |
| Assembly instructions                | Quaryl shower trays can be cut to size on site in accordance with the installation instructions; see pro.villeroy-boch for a detailed video. |
| Scope of delivery                    | 1 x rectangular shower tray , 1 x outlet cover in matching matt colour with chrome-plated strip                                              |
| Length in mm                         | 1000                                                                                                                                         |
| Width in mm                          | 750                                                                                                                                          |
| Height in mm                         | 40                                                                                                                                           |
| Interior depth                       | 15                                                                                                                                           |
| Collection                           | Squaro Infinity                                                                                                                              |
| Material                             | Quaryl®                                                                                                                                      |
| Colour name                          | anthracite                                                                                                                                   |
| Other material                       | Outlet cover: Acrylic                                                                                                                        |
| Other surfaces                       | Outlet cover: matt                                                                                                                           |
| Design Awards                        | iF Product Design Award 2016                                                                                                                 |
| Shape                                | Rectangle                                                                                                                                    |
| Colour designation                   | anthracite                                                                                                                                   |
| Other colour designations            | Outlet cover: anthracite                                                                                                                     |
| Antibacterial surface (with AntiBac) | No                                                                                                                                           |
| Easy surface cleaning (CeramicPlus)  | No                                                                                                                                           |
| With slip resistance                 | No                                                                                                                                           |