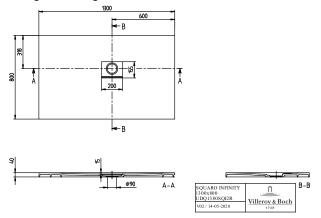

## PRODUCT INFORMATION

| Article title                        | Villeroy & Boch Squaro Infinity<br>Rectangular shower tray, 1300 x<br>800 x 40 mm, anthracite                                                            |
|--------------------------------------|----------------------------------------------------------------------------------------------------------------------------------------------------------|
| Article number                       | UDQ1380SQI2RV-1S                                                                                                                                         |
| Assembly / Assembly type             | Surface-mounted, Corner<br>installation, on right flush-fitting<br>installation                                                                          |
| Assembly instructions                | Quaryl shower trays can be cut to<br>size on site in accordance with the<br>installation instructions; see<br>pro.villeroy-boch for a detailed<br>video. |
| Scope of delivery                    | $1\ x$ rectangular shower tray , $1\ x$ outlet cover in matching matt colour with chrome-plated strip                                                    |
| Length in mm                         | 1300                                                                                                                                                     |
| Width in mm                          | 800                                                                                                                                                      |
| Height in mm                         | 40                                                                                                                                                       |
| Interior depth                       | 15                                                                                                                                                       |
| Collection                           | Squaro Infinity                                                                                                                                          |
| Material                             | Quaryl®                                                                                                                                                  |
| Colour name                          | anthracite                                                                                                                                               |
| Other material                       | Outlet cover: Acrylic                                                                                                                                    |
| Other surfaces                       | Outlet cover: matt                                                                                                                                       |
| Design Awards                        | iF Product Design Award 2016                                                                                                                             |
| Shape                                | Rectangle                                                                                                                                                |
| Colour designation                   | anthracite                                                                                                                                               |
| Other colour designations            | Outlet cover: anthracite                                                                                                                                 |
| Antibacterial surface (with AntiBac) | No                                                                                                                                                       |
| Easy surface cleaning (CeramicPlus)  | No                                                                                                                                                       |
| With slip resistance                 | No                                                                                                                                                       |

## UDQ1380SQI2RV-1S

| V                                           |                |
|---------------------------------------------|----------------|
| SQUARO INFINITY<br>1300x800<br>UDQ1380SQI2R | 17:1           |
| V02 / 14-05-2020                            | $\frac{vn}{v}$ |