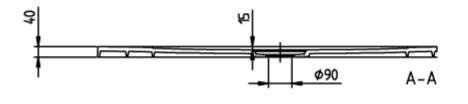

## PRODUCT INFORMATION

| Article title                        | Villeroy & Boch Squaro Infinity<br>Rectangular shower tray, 1300 x<br>800 x 40 mm, anthracite                                                            |
|--------------------------------------|----------------------------------------------------------------------------------------------------------------------------------------------------------|
| Article number                       | UDQ1380SQI2RV-1S                                                                                                                                         |
| Assembly / Assembly type             | Surface-mounted, Corner<br>installation, on right flush-fitting<br>installation                                                                          |
| Assembly instructions                | Quaryl shower trays can be cut to<br>size on site in accordance with the<br>installation instructions; see<br>pro.villeroy-boch for a detailed<br>video. |
| Scope of delivery                    | $1\ x$ rectangular shower tray , $1\ x$ outlet cover in matching matt colour with chrome-plated strip                                                    |
| Length in mm                         | 1300                                                                                                                                                     |
| Width in mm                          | 800                                                                                                                                                      |
| Height in mm                         | 40                                                                                                                                                       |
| Interior depth                       | 15                                                                                                                                                       |
| Collection                           | Squaro Infinity                                                                                                                                          |
| Material                             | Quaryl®                                                                                                                                                  |
| Colour name                          | anthracite                                                                                                                                               |
| Other material                       | Outlet cover: Acrylic                                                                                                                                    |
| Other surfaces                       | Outlet cover: matt                                                                                                                                       |
| Design Awards                        | iF Product Design Award 2016                                                                                                                             |
| Shape                                | Rectangle                                                                                                                                                |
| Colour designation                   | anthracite                                                                                                                                               |
| Other colour designations            | Outlet cover: anthracite                                                                                                                                 |
| Antibacterial surface (with AntiBac) | No                                                                                                                                                       |
| Easy surface cleaning (CeramicPlus)  | No                                                                                                                                                       |
| With slip resistance                 | No                                                                                                                                                       |

## UDQ1380SQI2RV-1S

| V                                           |                |
|---------------------------------------------|----------------|
| SQUARO INFINITY<br>1300x800<br>UDQ1380SQI2R | 17:1           |
| V02 / 14-05-2020                            | $\frac{vn}{v}$ |