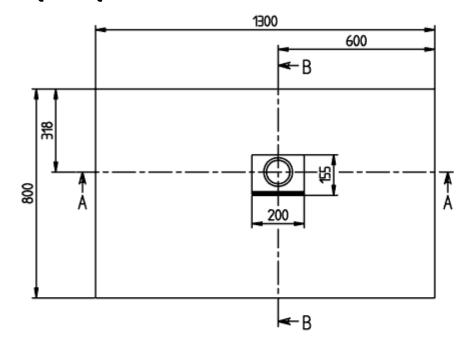

## PRODUCT INFORMATION

| Article title                        | Villeroy & Boch Squaro Infinity<br>Rectangular shower tray, 1300 x<br>800 x 40 mm, anthracite                                                            |
|--------------------------------------|----------------------------------------------------------------------------------------------------------------------------------------------------------|
| Article number                       | UDQ1380SQI2RV-1S                                                                                                                                         |
| Assembly / Assembly type             | Surface-mounted, Corner<br>installation, on right flush-fitting<br>installation                                                                          |
| Assembly instructions                | Quaryl shower trays can be cut to<br>size on site in accordance with the<br>installation instructions; see<br>pro.villeroy-boch for a detailed<br>video. |
| Scope of delivery                    | $1\ x$ rectangular shower tray , $1\ x$ outlet cover in matching matt colour with chrome-plated strip                                                    |
| Length in mm                         | 1300                                                                                                                                                     |
| Width in mm                          | 800                                                                                                                                                      |
| Height in mm                         | 40                                                                                                                                                       |
| Interior depth                       | 15                                                                                                                                                       |
| Collection                           | Squaro Infinity                                                                                                                                          |
| Material                             | Quaryl®                                                                                                                                                  |
| Colour name                          | anthracite                                                                                                                                               |
| Other material                       | Outlet cover: Acrylic                                                                                                                                    |
| Other surfaces                       | Outlet cover: matt                                                                                                                                       |
| Design Awards                        | iF Product Design Award 2016                                                                                                                             |
| Shape                                | Rectangle                                                                                                                                                |
| Colour designation                   | anthracite                                                                                                                                               |
| Other colour designations            | Outlet cover: anthracite                                                                                                                                 |
| Antibacterial surface (with AntiBac) | No                                                                                                                                                       |
| Easy surface cleaning (CeramicPlus)  | No                                                                                                                                                       |
| With slip resistance                 | No                                                                                                                                                       |

## UDQ1380SQI2RV-1S

| V                                           |                |
|---------------------------------------------|----------------|
| SQUARO INFINITY<br>1300x800<br>UDQ1380SQI2R | 17:1           |
| V02 / 14-05-2020                            | $\frac{vn}{v}$ |