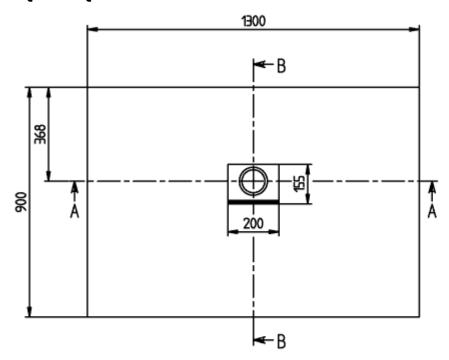

## TECHNICAL DRAWINGS

### PRODUCT INFORMATION

| Article title                        | Villeroy & Boch Squaro Infinity<br>Rectangular shower tray, 1300 x<br>900 x 40 mm, anthracite                                                |  |
|--------------------------------------|----------------------------------------------------------------------------------------------------------------------------------------------|--|
| Article number                       | UDQ1390SQI2IV-1S                                                                                                                             |  |
| Assembly / Assembly type             | Surface-mounted, flush-fitting installation                                                                                                  |  |
| Assembly instructions                | Quaryl shower trays can be cut to size on site in accordance with the installation instructions; see pro.villeroy-boch for a detailed video. |  |
| Scope of delivery                    | 1 x rectangular shower tray , 1 x outlet cover in matching matt colour with chrome-plated strip                                              |  |
| Length in mm                         | 1300                                                                                                                                         |  |
| Width in mm                          | 900                                                                                                                                          |  |
| Height in mm                         | 40                                                                                                                                           |  |
| Interior depth                       | 15                                                                                                                                           |  |
| Collection                           | Squaro Infinity                                                                                                                              |  |
| Material                             | Quaryl®                                                                                                                                      |  |
| Colour name                          | anthracite                                                                                                                                   |  |
| Other material                       | Outlet cover: Acrylic                                                                                                                        |  |
| Other surfaces                       | Outlet cover: matt                                                                                                                           |  |
| Design Awards                        | iF Product Design Award 2016                                                                                                                 |  |
| Shape                                | Rectangle                                                                                                                                    |  |
| Colour designation                   | anthracite                                                                                                                                   |  |
| Other colour designations            | Outlet cover: anthracite                                                                                                                     |  |
| Antibacterial surface (with AntiBac) | No                                                                                                                                           |  |
| Easy surface cleaning (CeramicPlus)  | No                                                                                                                                           |  |
| With slip resistance                 | No                                                                                                                                           |  |