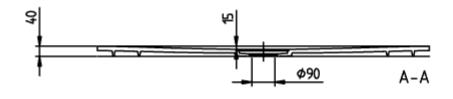

## TECHNICAL DRAWINGS

### PRODUCT INFORMATION

| Article title                        | Villeroy & Boch Squaro Infinity<br>Rectangular shower tray, 1300 x<br>900 x 40 mm, anthracite                                                |  |
|--------------------------------------|----------------------------------------------------------------------------------------------------------------------------------------------|--|
| Article number                       | UDQ1390SQI2IV-1S                                                                                                                             |  |
| Assembly / Assembly type             | Surface-mounted, flush-fitting installation                                                                                                  |  |
| Assembly instructions                | Quaryl shower trays can be cut to size on site in accordance with the installation instructions; see pro.villeroy-boch for a detailed video. |  |
| Scope of delivery                    | 1 x rectangular shower tray , 1 x outlet cover in matching matt colour with chrome-plated strip                                              |  |
| Length in mm                         | 1300                                                                                                                                         |  |
| Width in mm                          | 900                                                                                                                                          |  |
| Height in mm                         | 40                                                                                                                                           |  |
| Interior depth                       | 15                                                                                                                                           |  |
| Collection                           | Squaro Infinity                                                                                                                              |  |
| Material                             | Quaryl®                                                                                                                                      |  |
| Colour name                          | anthracite                                                                                                                                   |  |
| Other material                       | Outlet cover: Acrylic                                                                                                                        |  |
| Other surfaces                       | Outlet cover: matt                                                                                                                           |  |
| Design Awards                        | iF Product Design Award 2016                                                                                                                 |  |
| Shape                                | Rectangle                                                                                                                                    |  |
| Colour designation                   | anthracite                                                                                                                                   |  |
| Other colour designations            | Outlet cover: anthracite                                                                                                                     |  |
| Antibacterial surface (with AntiBac) | No                                                                                                                                           |  |
| Easy surface cleaning (CeramicPlus)  | No                                                                                                                                           |  |
| With slip resistance                 | No                                                                                                                                           |  |