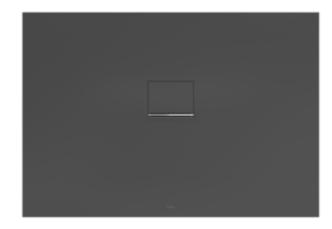

### PRODUCT INFORMATION

| Article title                        | Villeroy & Boch Squaro Infinity<br>Rectangular shower tray, 1300 x<br>900 x 40 mm, anthracite                                                |  |
|--------------------------------------|----------------------------------------------------------------------------------------------------------------------------------------------|--|
| Article number                       | UDQ1390SQI2IV-1S                                                                                                                             |  |
| Assembly / Assembly type             | Surface-mounted, flush-fitting installation                                                                                                  |  |
| Assembly instructions                | Quaryl shower trays can be cut to size on site in accordance with the installation instructions; see pro.villeroy-boch for a detailed video. |  |
| Scope of delivery                    | 1 x rectangular shower tray , 1 x outlet cover in matching matt colour with chrome-plated strip                                              |  |
| Length in mm                         | 1300                                                                                                                                         |  |
| Width in mm                          | 900                                                                                                                                          |  |
| Height in mm                         | 40                                                                                                                                           |  |
| Interior depth                       | 15                                                                                                                                           |  |
| Collection                           | Squaro Infinity                                                                                                                              |  |
| Material                             | Quaryl®                                                                                                                                      |  |
| Colour name                          | anthracite                                                                                                                                   |  |
| Other material                       | Outlet cover: Acrylic                                                                                                                        |  |
| Other surfaces                       | Outlet cover: matt                                                                                                                           |  |
| Design Awards                        | iF Product Design Award 2016                                                                                                                 |  |
| Shape                                | Rectangle                                                                                                                                    |  |
| Colour designation                   | anthracite                                                                                                                                   |  |
| Other colour designations            | Outlet cover: anthracite                                                                                                                     |  |
| Antibacterial surface (with AntiBac) | No                                                                                                                                           |  |
| Easy surface cleaning (CeramicPlus)  | No                                                                                                                                           |  |
| With slip resistance                 | No                                                                                                                                           |  |