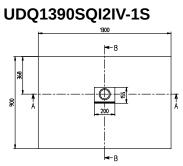

### PRODUCT INFORMATION

| Article title                        | Villeroy & Boch Squaro Infinity<br>Rectangular shower tray, 1300 x<br>900 x 40 mm, anthracite                                                |  |
|--------------------------------------|----------------------------------------------------------------------------------------------------------------------------------------------|--|
| Article number                       | UDQ1390SQI2IV-1S                                                                                                                             |  |
| Assembly / Assembly type             | Surface-mounted, flush-fitting installation                                                                                                  |  |
| Assembly instructions                | Quaryl shower trays can be cut to size on site in accordance with the installation instructions; see pro.villeroy-boch for a detailed video. |  |
| Scope of delivery                    | 1 x rectangular shower tray , 1 x outlet cover in matching matt colour with chrome-plated strip                                              |  |
| Length in mm                         | 1300                                                                                                                                         |  |
| Width in mm                          | 900                                                                                                                                          |  |
| Height in mm                         | 40                                                                                                                                           |  |
| Interior depth                       | 15                                                                                                                                           |  |
| Collection                           | Squaro Infinity                                                                                                                              |  |
| Material                             | Quaryl®                                                                                                                                      |  |
| Colour name                          | anthracite                                                                                                                                   |  |
| Other material                       | Outlet cover: Acrylic                                                                                                                        |  |
| Other surfaces                       | Outlet cover: matt                                                                                                                           |  |
| Design Awards                        | iF Product Design Award 2016                                                                                                                 |  |
| Shape                                | Rectangle                                                                                                                                    |  |
| Colour designation                   | anthracite                                                                                                                                   |  |
| Other colour designations            | Outlet cover: anthracite                                                                                                                     |  |
| Antibacterial surface (with AntiBac) | No                                                                                                                                           |  |
| Easy surface cleaning (CeramicPlus)  | No                                                                                                                                           |  |
| With slip resistance                 | No                                                                                                                                           |  |

# UDQ1390SQI2IV-1S

|                                             |                 | γ   |
|---------------------------------------------|-----------------|-----|
| SQUARO INFINITY<br>1300x900<br>UDQ1390SQI2I | Villeroy & Boch | B-B |
| V02 / 14-05-2020                            | 1748            |     |