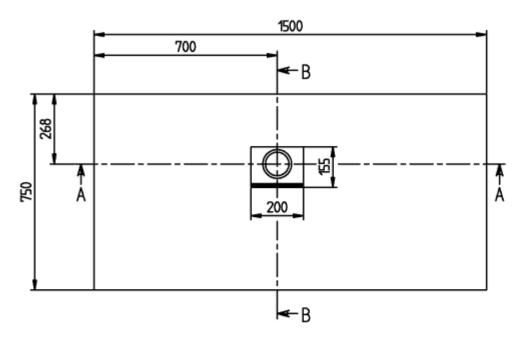

|
| Other colour designations            | Outlet cover: anthracite                                                                                                                     |
| Antibacterial surface (with AntiBac) | No                                                                                                                                           |
| Easy surface cleaning (CeramicPlus)  | No                                                                                                                                           |
| With slip resistance                 | No                                                                                                                                           |

### TECHNICAL DRAWINGS

# UDQ1575SQI2LV-1S





# UDQ1575SQI2LV-1S