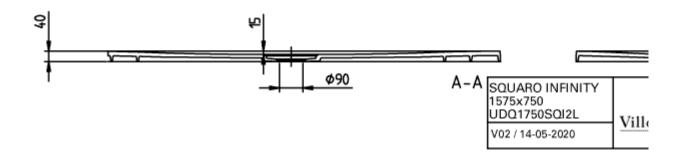

|
| Other colour designations            | Outlet cover: anthracite                                                                                                                     |
| Antibacterial surface (with AntiBac) | No                                                                                                                                           |
| Easy surface cleaning (CeramicPlus)  | No                                                                                                                                           |
| With slip resistance                 | No                                                                                                                                           |

### TECHNICAL DRAWINGS

# UDQ1575SQI2LV-1S





# UDQ1575SQI2LV-1S