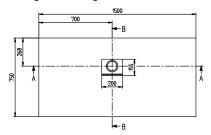

er colour designations            | Outlet cover: anthracite                                                                                                                     |
| Antibacterial surface (with AntiBac) | No                                                                                                                                           |
| Easy surface cleaning (CeramicPlus)  | No                                                                                                                                           |
| With slip resistance                 | No                                                                                                                                           |

### TECHNICAL DRAWINGS

# UDQ1575SQI2LV-1S





# UDQ1575SQI2LV-1S