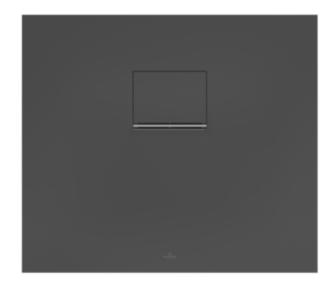

## SQUARO INFINITY RECTANGULAR SHOWER TRAY RECTANGLE

### PRODUCT INFORMATION

| Article title                                                                                                                                   | Villeroy & Boch Squaro Infinity<br>Rectangular shower tray, 800 x 700<br>x 40 mm, anthracite                                                 |
|-------------------------------------------------------------------------------------------------------------------------------------------------|----------------------------------------------------------------------------------------------------------------------------------------------|
| Article number                                                                                                                                  | UDQ8070SQI2IV-1S                                                                                                                             |
| Assembly / Assembly type                                                                                                                        | Surface-mounted, flush-fitting installation                                                                                                  |
| Assembly instructions                                                                                                                           | Quaryl shower trays can be cut to size on site in accordance with the installation instructions; see pro.villeroy-boch for a detailed video. |
| Scope of delivery                                                                                                                               | 1 x rectangular shower tray , 1 x outlet cover in matching matt colour with chrome-plated strip                                              |
| Length in mm                                                                                                                                    | 800                                                                                                                                          |
| Width in mm                                                                                                                                     | 700                                                                                                                                          |
| Height in mm                                                                                                                                    | 40                                                                                                                                           |
| Interior depth                                                                                                                                  | 15                                                                                                                                           |
|                                                                                                                                                 |                                                                                                                                              |
| Collection                                                                                                                                      | Squaro Infinity                                                                                                                              |
| Collection<br>Material                                                                                                                          | Squaro Infinity Quaryl®                                                                                                                      |
|                                                                                                                                                 | · · ·                                                                                                                                        |
| Material                                                                                                                                        | Quaryl®                                                                                                                                      |
| Material Colour name                                                                                                                            | Quaryl® anthracite                                                                                                                           |
| Material Colour name Other material                                                                                                             | Quaryl® anthracite Outlet cover: Acrylic                                                                                                     |
| Material Colour name Other material Other surfaces                                                                                              | Quaryl® anthracite Outlet cover: Acrylic Outlet cover: matt                                                                                  |
| Material Colour name Other material Other surfaces Design Awards                                                                                | Quaryl® anthracite Outlet cover: Acrylic Outlet cover: matt iF Product Design Award 2016                                                     |
| Material Colour name Other material Other surfaces Design Awards Shape                                                                          | Quaryl® anthracite Outlet cover: Acrylic Outlet cover: matt iF Product Design Award 2016 Rectangle                                           |
| Material Colour name Other material Other surfaces Design Awards Shape Colour designation                                                       | Quaryl® anthracite Outlet cover: Acrylic Outlet cover: matt iF Product Design Award 2016 Rectangle anthracite                                |
| Material Colour name Other material Other surfaces Design Awards Shape Colour designation Other colour designations Antibacterial surface (with | Quaryl® anthracite Outlet cover: Acrylic Outlet cover: matt iF Product Design Award 2016 Rectangle anthracite Outlet cover: anthracite       |