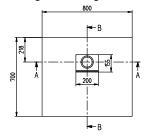

## TECHNICAL DRAWINGS

# UDQ8070SQI2IV-1S

### PRODUCT INFORMATION

| Article title                                                                                                                                   | Villeroy & Boch Squaro Infinity<br>Rectangular shower tray, 800 x 700<br>x 40 mm, anthracite                                                 |
|-------------------------------------------------------------------------------------------------------------------------------------------------|----------------------------------------------------------------------------------------------------------------------------------------------|
| Article number                                                                                                                                  | UDQ8070SQI2IV-1S                                                                                                                             |
| Assembly / Assembly type                                                                                                                        | Surface-mounted, flush-fitting installation                                                                                                  |
| Assembly instructions                                                                                                                           | Quaryl shower trays can be cut to size on site in accordance with the installation instructions; see pro.villeroy-boch for a detailed video. |
| Scope of delivery                                                                                                                               | 1 x rectangular shower tray , 1 x outlet cover in matching matt colour with chrome-plated strip                                              |
| Length in mm                                                                                                                                    | 800                                                                                                                                          |
| Width in mm                                                                                                                                     | 700                                                                                                                                          |
| Height in mm                                                                                                                                    | 40                                                                                                                                           |
| Interior depth                                                                                                                                  | 15                                                                                                                                           |
|                                                                                                                                                 |                                                                                                                                              |
| Collection                                                                                                                                      | Squaro Infinity                                                                                                                              |
| Collection<br>Material                                                                                                                          | Squaro Infinity Quaryl®                                                                                                                      |
|                                                                                                                                                 | · · ·                                                                                                                                        |
| Material                                                                                                                                        | Quaryl®                                                                                                                                      |
| Material Colour name                                                                                                                            | Quaryl® anthracite                                                                                                                           |
| Material Colour name Other material                                                                                                             | Quaryl® anthracite Outlet cover: Acrylic                                                                                                     |
| Material Colour name Other material Other surfaces                                                                                              | Quaryl® anthracite Outlet cover: Acrylic Outlet cover: matt                                                                                  |
| Material Colour name Other material Other surfaces Design Awards                                                                                | Quaryl® anthracite Outlet cover: Acrylic Outlet cover: matt iF Product Design Award 2016                                                     |
| Material Colour name Other material Other surfaces Design Awards Shape                                                                          | Quaryl® anthracite Outlet cover: Acrylic Outlet cover: matt iF Product Design Award 2016 Rectangle                                           |
| Material Colour name Other material Other surfaces Design Awards Shape Colour designation                                                       | Quaryl® anthracite Outlet cover: Acrylic Outlet cover: matt iF Product Design Award 2016 Rectangle anthracite                                |
| Material Colour name Other material Other surfaces Design Awards Shape Colour designation Other colour designations Antibacterial surface (with | Quaryl® anthracite Outlet cover: Acrylic Outlet cover: matt iF Product Design Award 2016 Rectangle anthracite Outlet cover: anthracite       |