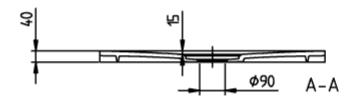

## TECHNICAL DRAWINGS

### PRODUCT INFORMATION

| Article title                                                                                                                                   | Villeroy & Boch Squaro Infinity<br>Rectangular shower tray, 800 x 700<br>x 40 mm, anthracite                                                 |
|-------------------------------------------------------------------------------------------------------------------------------------------------|----------------------------------------------------------------------------------------------------------------------------------------------|
| Article number                                                                                                                                  | UDQ8070SQI2IV-1S                                                                                                                             |
| Assembly / Assembly type                                                                                                                        | Surface-mounted, flush-fitting installation                                                                                                  |
| Assembly instructions                                                                                                                           | Quaryl shower trays can be cut to size on site in accordance with the installation instructions; see pro.villeroy-boch for a detailed video. |
| Scope of delivery                                                                                                                               | 1 x rectangular shower tray , 1 x outlet cover in matching matt colour with chrome-plated strip                                              |
| Length in mm                                                                                                                                    | 800                                                                                                                                          |
| Width in mm                                                                                                                                     | 700                                                                                                                                          |
| Height in mm                                                                                                                                    | 40                                                                                                                                           |
| Interior depth                                                                                                                                  | 15                                                                                                                                           |
|                                                                                                                                                 |                                                                                                                                              |
| Collection                                                                                                                                      | Squaro Infinity                                                                                                                              |
| Collection<br>Material                                                                                                                          | Squaro Infinity Quaryl®                                                                                                                      |
|                                                                                                                                                 | · · ·                                                                                                                                        |
| Material                                                                                                                                        | Quaryl®                                                                                                                                      |
| Material Colour name                                                                                                                            | Quaryl® anthracite                                                                                                                           |
| Material Colour name Other material                                                                                                             | Quaryl® anthracite Outlet cover: Acrylic                                                                                                     |
| Material Colour name Other material Other surfaces                                                                                              | Quaryl® anthracite Outlet cover: Acrylic Outlet cover: matt                                                                                  |
| Material Colour name Other material Other surfaces Design Awards                                                                                | Quaryl® anthracite Outlet cover: Acrylic Outlet cover: matt iF Product Design Award 2016                                                     |
| Material Colour name Other material Other surfaces Design Awards Shape                                                                          | Quaryl® anthracite Outlet cover: Acrylic Outlet cover: matt iF Product Design Award 2016 Rectangle                                           |
| Material Colour name Other material Other surfaces Design Awards Shape Colour designation                                                       | Quaryl® anthracite Outlet cover: Acrylic Outlet cover: matt iF Product Design Award 2016 Rectangle anthracite                                |
| Material Colour name Other material Other surfaces Design Awards Shape Colour designation Other colour designations Antibacterial surface (with | Quaryl® anthracite Outlet cover: Acrylic Outlet cover: matt iF Product Design Award 2016 Rectangle anthracite Outlet cover: anthracite       |