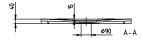

| Quaryl® anthracite Outlet cover: Acrylic Outlet cover: matt iF Product Design Award 2016 Rectangle                                           |
| Material Colour name Other material Other surfaces Design Awards Shape Colour designation                                                       | Quaryl® anthracite Outlet cover: Acrylic Outlet cover: matt iF Product Design Award 2016 Rectangle anthracite                                |
| Material Colour name Other material Other surfaces Design Awards Shape Colour designation Other colour designations Antibacterial surface (with | Quaryl® anthracite Outlet cover: Acrylic Outlet cover: matt iF Product Design Award 2016 Rectangle anthracite Outlet cover: anthracite       |

## TECHNICAL DRAWINGS

# UDQ8070SQI2IV-1S







# UDQ8070SQI2IV-1S