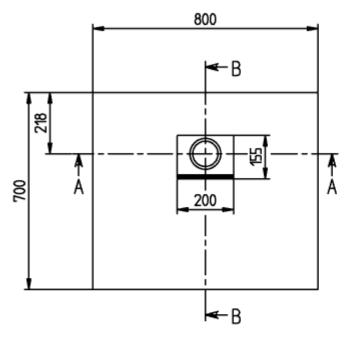

## TECHNICAL DRAWINGS

### PRODUCT INFORMATION

| Article title                                                                                                                                   | Villeroy & Boch Squaro Infinity<br>Rectangular shower tray, 800 x 700<br>x 40 mm, anthracite                                                 |
|-------------------------------------------------------------------------------------------------------------------------------------------------|----------------------------------------------------------------------------------------------------------------------------------------------|
| Article number                                                                                                                                  | UDQ8070SQI2IV-1S                                                                                                                             |
| Assembly / Assembly type                                                                                                                        | Surface-mounted, flush-fitting installation                                                                                                  |
| Assembly instructions                                                                                                                           | Quaryl shower trays can be cut to size on site in accordance with the installation instructions; see pro.villeroy-boch for a detailed video. |
| Scope of delivery                                                                                                                               | 1 x rectangular shower tray , 1 x outlet cover in matching matt colour with chrome-plated strip                                              |
| Length in mm                                                                                                                                    | 800                                                                                                                                          |
| Width in mm                                                                                                                                     | 700                                                                                                                                          |
| Height in mm                                                                                                                                    | 40                                                                                                                                           |
| Interior depth                                                                                                                                  | 15                                                                                                                                           |
|                                                                                                                                                 |                                                                                                                                              |
| Collection                                                                                                                                      | Squaro Infinity                                                                                                                              |
| Collection<br>Material                                                                                                                          | Squaro Infinity Quaryl®                                                                                                                      |
|                                                                                                                                                 | · · ·                                                                                                                                        |
| Material                                                                                                                                        | Quaryl®                                                                                                                                      |
| Material Colour name                                                                                                                            | Quaryl® anthracite                                                                                                                           |
| Material Colour name Other material                                                                                                             | Quaryl® anthracite Outlet cover: Acrylic                                                                                                     |
| Material Colour name Other material Other surfaces                                                                                              | Quaryl® anthracite Outlet cover: Acrylic Outlet cover: matt                                                                                  |
| Material Colour name Other material Other surfaces Design Awards                                                                                | Quaryl® anthracite Outlet cover: Acrylic Outlet cover: matt iF Product Design Award 2016                                                     |
| Material Colour name Other material Other surfaces Design Awards Shape                                                                          | Quaryl® anthracite Outlet cover: Acrylic Outlet cover: matt iF Product Design Award 2016 Rectangle                                           |
| Material Colour name Other material Other surfaces Design Awards Shape Colour designation                                                       | Quaryl® anthracite Outlet cover: Acrylic Outlet cover: matt iF Product Design Award 2016 Rectangle anthracite                                |
| Material Colour name Other material Other surfaces Design Awards Shape Colour designation Other colour designations Antibacterial surface (with | Quaryl® anthracite Outlet cover: Acrylic Outlet cover: matt iF Product Design Award 2016 Rectangle anthracite Outlet cover: anthracite       |