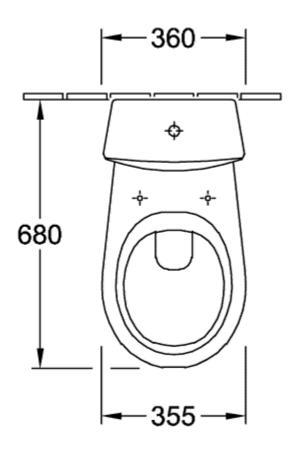

## PRODUCT INFORMATION

| Article title                                        | Villeroy & Boch O.novo Washdown<br>toilet for close-coupled WC-suite,<br>wall-mounted, White Alpin |
|------------------------------------------------------|----------------------------------------------------------------------------------------------------|
| Article number                                       | 66231001                                                                                           |
| Assembly / Assembly type                             | wall-mounted                                                                                       |
| Scope of delivery                                    | 1 x washdown toilet                                                                                |
| Depth in mm                                          | 680                                                                                                |
| Width in mm                                          | 355                                                                                                |
| Height in mm                                         | 396                                                                                                |
| Collection                                           | O.novo                                                                                             |
| Suitable for                                         | Mounted cistern                                                                                    |
| Innovative flushing technology (with TwistFlush)     | No                                                                                                 |
| Innovative flushing technology (with TwistFlush[e³]) | No                                                                                                 |
| Flush volume I                                       | 3/61                                                                                               |
| Wall-mounted - floor-standing                        | wall-mounted                                                                                       |
| Material                                             | Sanitary ceramics                                                                                  |
| surface                                              | glossy                                                                                             |
| Colour name                                          | White Alpin                                                                                        |
| Shape                                                | Oval                                                                                               |
| Colour designation                                   | White Alpin                                                                                        |
| Antibacterial surface (with AntiBac)                 | No                                                                                                 |
| Easy surface cleaning (CeramicPlus)                  | No                                                                                                 |
| Rimless (mit DirectFlush)                            | No                                                                                                 |
| Flush type                                           | Washdown toilet                                                                                    |
| Integrated freshness solution (with ViFresh)         | No                                                                                                 |
| Outlet / outlet                                      | horizontal outlet                                                                                  |

# TECHNICAL DRAWINGS