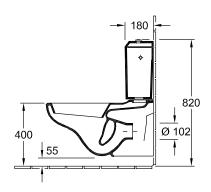

amicPlus)                  | No                                                                                                 |
| Rimless (mit DirectFlush)                            | No                                                                                                 |
| Flush type                                           | Washdown toilet                                                                                    |
| Integrated freshness solution (with ViFresh)         | No                                                                                                 |
| Outlet / outlet                                      | horizontal outlet                                                                                  |

# TECHNICAL DRAWINGS

## 

















##