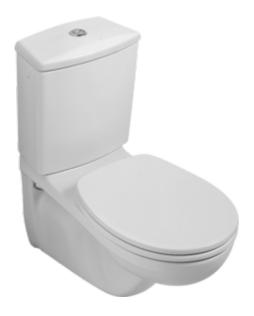

## PRODUCT INFORMATION

| Article title                                        | Villeroy & Boch O.novo Washdown<br>toilet for close-coupled WC-suite,<br>wall-mounted, White Alpin |
|------------------------------------------------------|----------------------------------------------------------------------------------------------------|
| Article number                                       | 66231001                                                                                           |
| Assembly / Assembly type                             | wall-mounted                                                                                       |
| Scope of delivery                                    | 1 x washdown toilet                                                                                |
| Depth in mm                                          | 680                                                                                                |
| Width in mm                                          | 355                                                                                                |
| Height in mm                                         | 396                                                                                                |
| Collection                                           | O.novo                                                                                             |
| Suitable for                                         | Mounted cistern                                                                                    |
| Innovative flushing technology (with TwistFlush)     | No                                                                                                 |
| Innovative flushing technology (with TwistFlush[e³]) | No                                                                                                 |
| Flush volume I                                       | 3/61                                                                                               |
| Wall-mounted - floor-standing                        | wall-mounted                                                                                       |
| Material                                             | Sanitary ceramics                                                                                  |
| surface                                              | glossy                                                                                             |
| Colour name                                          | White Alpin                                                                                        |
| Shape                                                | Oval                                                                                               |
| Colour designation                                   | White Alpin                                                                                        |
| Antibacterial surface (with AntiBac)                 | No                                                                                                 |
| Easy surface cleaning (CeramicPlus)                  | No                                                                                                 |
| Rimless (mit DirectFlush)                            | No                                                                                                 |
| Flush type                                           | Washdown toilet                                                                                    |
| Integrated freshness solution (with ViFresh)         | No                                                                                                 |
| Outlet / outlet                                      | horizontal outlet                                                                                  |