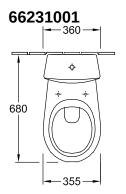

## PRODUCT INFORMATION

| Article title                                        | Villeroy & Boch O.novo Washdown<br>toilet for close-coupled WC-suite,<br>wall-mounted, White Alpin |
|------------------------------------------------------|----------------------------------------------------------------------------------------------------|
| Article number                                       | 66231001                                                                                           |
| Assembly / Assembly type                             | wall-mounted                                                                                       |
| Scope of delivery                                    | 1 x washdown toilet                                                                                |
| Depth in mm                                          | 680                                                                                                |
| Width in mm                                          | 355                                                                                                |
| Height in mm                                         | 396                                                                                                |
| Collection                                           | O.novo                                                                                             |
| Suitable for                                         | Mounted cistern                                                                                    |
| Innovative flushing technology (with TwistFlush)     | No                                                                                                 |
| Innovative flushing technology (with TwistFlush[e³]) | No                                                                                                 |
| Flush volume I                                       | 3/61                                                                                               |
| Wall-mounted - floor-standing                        | wall-mounted                                                                                       |
| Material                                             | Sanitary ceramics                                                                                  |
| surface                                              | glossy                                                                                             |
| Colour name                                          | White Alpin                                                                                        |
| Shape                                                | Oval                                                                                               |
| Colour designation                                   | White Alpin                                                                                        |
| Antibacterial surface (with AntiBac)                 | No                                                                                                 |
| Easy surface cleaning (CeramicPlus)                  | No                                                                                                 |
| Rimless (mit DirectFlush)                            | No                                                                                                 |
| Flush type                                           | Washdown toilet                                                                                    |
| Integrated freshness solution (with ViFresh)         | No                                                                                                 |
| Outlet / outlet                                      | horizontal outlet                                                                                  |

# TECHNICAL DRAWINGS