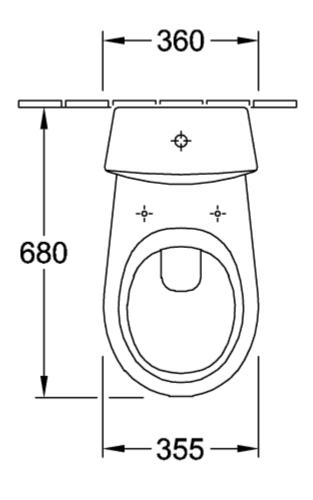

| No                                                                                                 |
| Rimless (mit DirectFlush)                            | No                                                                                                 |
| Flush type                                           | Washdown toilet                                                                                    |
| Integrated freshness solution (with ViFresh)         | No                                                                                                 |
| Outlet / outlet                                      | horizontal outlet                                                                                  |

# TECHNICAL DRAWINGS

## 

















##