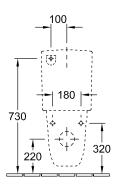

Plus)                  | No                                                                                                 |
| Rimless (mit DirectFlush)                            | No                                                                                                 |
| Flush type                                           | Washdown toilet                                                                                    |
| Integrated freshness solution (with ViFresh)         | No                                                                                                 |
| Outlet / outlet                                      | horizontal outlet                                                                                  |

# TECHNICAL DRAWINGS

## 

















##