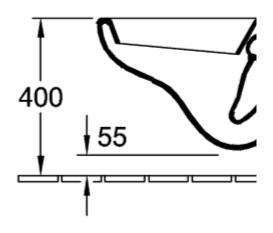

## PRODUCT INFORMATION

| Article title                                        | Villeroy & Boch O.novo Washdown<br>toilet for close-coupled WC-suite,<br>wall-mounted, White Alpin |
|------------------------------------------------------|----------------------------------------------------------------------------------------------------|
| Article number                                       | 66231001                                                                                           |
| Assembly / Assembly type                             | wall-mounted                                                                                       |
| Scope of delivery                                    | 1 x washdown toilet                                                                                |
| Depth in mm                                          | 680                                                                                                |
| Width in mm                                          | 355                                                                                                |
| Height in mm                                         | 396                                                                                                |
| Collection                                           | O.novo                                                                                             |
| Suitable for                                         | Mounted cistern                                                                                    |
| Innovative flushing technology (with TwistFlush)     | No                                                                                                 |
| Innovative flushing technology (with TwistFlush[e³]) | No                                                                                                 |
| Flush volume I                                       | 3/61                                                                                               |
| Wall-mounted - floor-standing                        | wall-mounted                                                                                       |
| Material                                             | Sanitary ceramics                                                                                  |
| surface                                              | glossy                                                                                             |
| Colour name                                          | White Alpin                                                                                        |
| Shape                                                | Oval                                                                                               |
| Colour designation                                   | White Alpin                                                                                        |
| Antibacterial surface (with AntiBac)                 | No                                                                                                 |
| Easy surface cleaning (CeramicPlus)                  | No                                                                                                 |
| Rimless (mit DirectFlush)                            | No                                                                                                 |
| Flush type                                           | Washdown toilet                                                                                    |
| Integrated freshness solution (with ViFresh)         | No                                                                                                 |
| Outlet / outlet                                      | horizontal outlet                                                                                  |

# TECHNICAL DRAWINGS