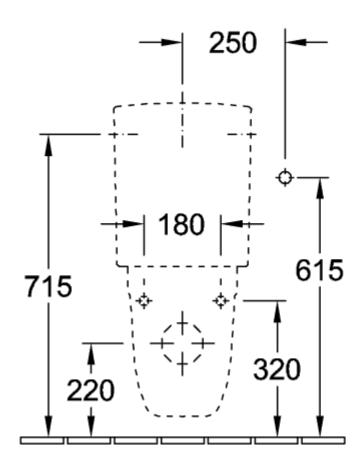

| No                                                                                                 |
| Rimless (mit DirectFlush)                            | No                                                                                                 |
| Flush type                                           | Washdown toilet                                                                                    |
| Integrated freshness solution (with ViFresh)         | No                                                                                                 |
| Outlet / outlet                                      | horizontal outlet                                                                                  |

# TECHNICAL DRAWINGS

## 

















##