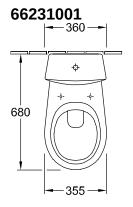

## PRODUCT INFORMATION

| Article title                                        | Villeroy & Boch O.novo Washdown<br>toilet for close-coupled WC-suite,<br>wall-mounted, White Alpin |
|------------------------------------------------------|----------------------------------------------------------------------------------------------------|
| Article number                                       | 66231001                                                                                           |
| Assembly / Assembly type                             | wall-mounted                                                                                       |
| Scope of delivery                                    | 1 x washdown toilet                                                                                |
| Depth in mm                                          | 680                                                                                                |
| Width in mm                                          | 355                                                                                                |
| Height in mm                                         | 396                                                                                                |
| Collection                                           | O.novo                                                                                             |
| Suitable for                                         | Mounted cistern                                                                                    |
| Innovative flushing technology (with TwistFlush)     | No                                                                                                 |
| Innovative flushing technology (with TwistFlush[e³]) | No                                                                                                 |
| Flush volume I                                       | 3/61                                                                                               |
| Wall-mounted - floor-standing                        | wall-mounted                                                                                       |
| Material                                             | Sanitary ceramics                                                                                  |
| surface                                              | glossy                                                                                             |
| Colour name                                          | White Alpin                                                                                        |
| Shape                                                | Oval                                                                                               |
| Colour designation                                   | White Alpin                                                                                        |
| Antibacterial surface (with AntiBac)                 | No                                                                                                 |
| Easy surface cleaning (CeramicPlus)                  | No                                                                                                 |
| Rimless (mit DirectFlush)                            | No                                                                                                 |
| Flush type                                           | Washdown toilet                                                                                    |
| Integrated freshness solution (with ViFresh)         | No                                                                                                 |
| Outlet / outlet                                      | horizontal outlet                                                                                  |

# TECHNICAL DRAWINGS