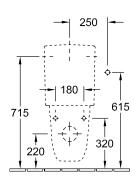

icPlus)                  | No                                                                                                 |
| Rimless (mit DirectFlush)                            | No                                                                                                 |
| Flush type                                           | Washdown toilet                                                                                    |
| Integrated freshness solution (with ViFresh)         | No                                                                                                 |
| Outlet / outlet                                      | horizontal outlet                                                                                  |

# TECHNICAL DRAWINGS

## 

















##