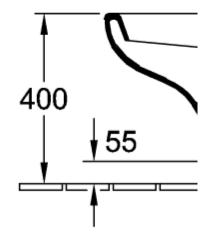

| No                                                                                                 |
| Rimless (mit DirectFlush)                            | No                                                                                                 |
| Flush type                                           | Washdown toilet                                                                                    |
| Integrated freshness solution (with ViFresh)         | No                                                                                                 |
| Outlet / outlet                                      | horizontal outlet                                                                                  |

# TECHNICAL DRAWINGS

## 

















##