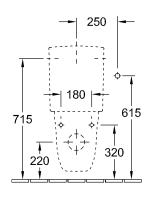

| No                                                                                                 |
| Rimless (mit DirectFlush)                            | No                                                                                                 |
| Flush type                                           | Washdown toilet                                                                                    |
| Integrated freshness solution (with ViFresh)         | No                                                                                                 |
| Outlet / outlet                                      | horizontal outlet                                                                                  |

# TECHNICAL DRAWINGS

## 

















##