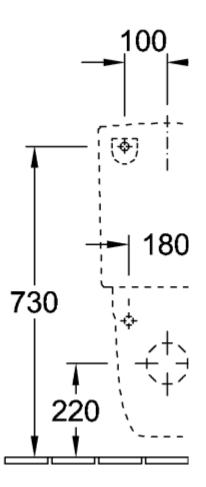

| No                                                                                                 |
| Rimless (mit DirectFlush)                            | No                                                                                                 |
| Flush type                                           | Washdown toilet                                                                                    |
| Integrated freshness solution (with ViFresh)         | No                                                                                                 |
| Outlet / outlet                                      | horizontal outlet                                                                                  |

# TECHNICAL DRAWINGS

## 

















##