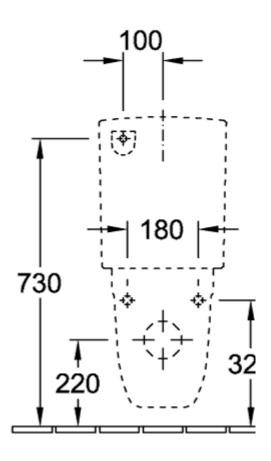

(CeramicPlus)                  | No                                                                                                 |
| Rimless (mit DirectFlush)                            | No                                                                                                 |
| Flush type                                           | Washdown toilet                                                                                    |
| Integrated freshness solution (with ViFresh)         | No                                                                                                 |
| Outlet / outlet                                      | horizontal outlet                                                                                  |

# TECHNICAL DRAWINGS

## 

















##