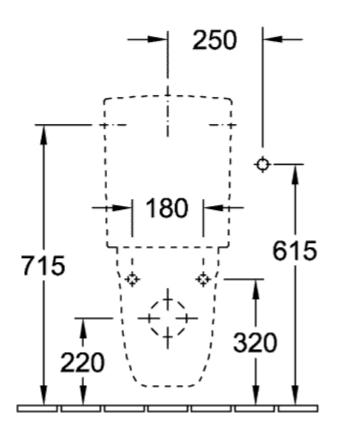

## PRODUCT INFORMATION

| Article title                                        | Villeroy & Boch O.novo Washdown<br>toilet for close-coupled WC-suite,<br>wall-mounted, White Alpin |
|------------------------------------------------------|----------------------------------------------------------------------------------------------------|
| Article number                                       | 66231001                                                                                           |
| Assembly / Assembly type                             | wall-mounted                                                                                       |
| Scope of delivery                                    | 1 x washdown toilet                                                                                |
| Depth in mm                                          | 680                                                                                                |
| Width in mm                                          | 355                                                                                                |
| Height in mm                                         | 396                                                                                                |
| Collection                                           | O.novo                                                                                             |
| Suitable for                                         | Mounted cistern                                                                                    |
| Innovative flushing technology (with TwistFlush)     | No                                                                                                 |
| Innovative flushing technology (with TwistFlush[e³]) | No                                                                                                 |
| Flush volume I                                       | 3/61                                                                                               |
| Wall-mounted - floor-standing                        | wall-mounted                                                                                       |
| Material                                             | Sanitary ceramics                                                                                  |
| surface                                              | glossy                                                                                             |
| Colour name                                          | White Alpin                                                                                        |
| Shape                                                | Oval                                                                                               |
| Colour designation                                   | White Alpin                                                                                        |
| Antibacterial surface (with AntiBac)                 | No                                                                                                 |
| Easy surface cleaning (CeramicPlus)                  | No                                                                                                 |
| Rimless (mit DirectFlush)                            | No                                                                                                 |
| Flush type                                           | Washdown toilet                                                                                    |
| Integrated freshness solution (with ViFresh)         | No                                                                                                 |
| Outlet / outlet                                      | horizontal outlet                                                                                  |

# TECHNICAL DRAWINGS