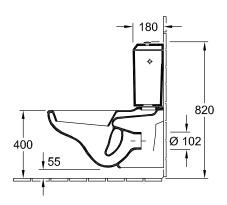

| No                                                                                                 |
| Rimless (mit DirectFlush)                            | No                                                                                                 |
| Flush type                                           | Washdown toilet                                                                                    |
| Integrated freshness solution (with ViFresh)         | No                                                                                                 |
| Outlet / outlet                                      | horizontal outlet                                                                                  |

# TECHNICAL DRAWINGS

## 

















##