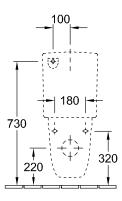

| No                                                                                                 |
| Rimless (mit DirectFlush)                            | No                                                                                                 |
| Flush type                                           | Washdown toilet                                                                                    |
| Integrated freshness solution (with ViFresh)         | No                                                                                                 |
| Outlet / outlet                                      | horizontal outlet                                                                                  |

# TECHNICAL DRAWINGS

## 

















##