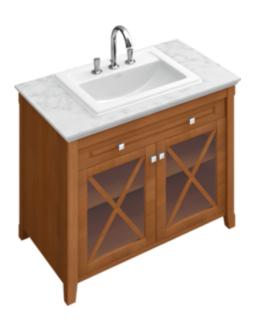

## HOMMAGE BUILT-IN WASHBASIN RECTANGLE

## PRODUCT INFORMATION

| Article title                          | Villeroy & Boch Hommage Built-in<br>washbasin, 630 x 525 x 203 mm,<br>White Alpin CeramicPlus, with<br>overflow, unground |
|----------------------------------------|---------------------------------------------------------------------------------------------------------------------------|
| Article number                         | 7102A1R1                                                                                                                  |
| Assembly / Assembly type               | built-in installation                                                                                                     |
| Scope of delivery                      | 1 x built-in washbasin , 1 x cut-out template                                                                             |
| Depth in mm                            | 525                                                                                                                       |
| Width in mm                            | 630                                                                                                                       |
| Height in mm                           | 203                                                                                                                       |
| Interior depth                         | 150                                                                                                                       |
| Collection                             | Hommage                                                                                                                   |
| Suitable for                           | 3-hole mixer, Matching<br>Villeroy&Boch furniture                                                                         |
| Material                               | Sanitary ceramics                                                                                                         |
| surface                                | glossy                                                                                                                    |
| Colour name                            | White Alpin CeramicPlus                                                                                                   |
| With overflow                          | Yes                                                                                                                       |
| Shape                                  | Rectangle                                                                                                                 |
| Colour designation                     | White Alpin                                                                                                               |
| Antibacterial surface (with AntiBac)   | No                                                                                                                        |
| Easy surface cleaning<br>(CeramicPlus) | Yes                                                                                                                       |
| Number of tap holes punched through    | 3                                                                                                                         |
| Underside of washbasin                 | unground                                                                                                                  |
| Number of bowls                        | 1                                                                                                                         |