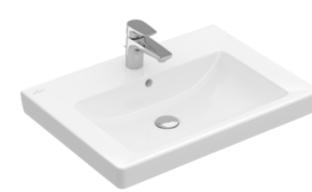

## SUBWAY 2.0 WASHBASIN RECTANGLE

## PRODUCT INFORMATION

| Article title                          | Villeroy & Boch Subway 2.0<br>Washbasin, 650 x 470 x 180 mm,<br>White Alpin, with overflow |
|----------------------------------------|--------------------------------------------------------------------------------------------|
| Article number                         | 7113FA01                                                                                   |
| Assembly / Assembly type               | wall-mounted                                                                               |
| Assembly instructions                  | for installation with furniture Subway 2.0                                                 |
| Scope of delivery                      | 1 x washbasin                                                                              |
| Depth in mm                            | 470                                                                                        |
| Width in mm                            | 650                                                                                        |
| Height in mm                           | 180                                                                                        |
| Interior depth                         | 105                                                                                        |
| Collection                             | Subway 2.0                                                                                 |
| Suitable for                           | 3-hole mixer, Matching<br>Villeroy&Boch furniture                                          |
| Material                               | Sanitary ceramics                                                                          |
| surface                                | glossy                                                                                     |
| Colour name                            | White Alpin                                                                                |
| With overflow                          | Yes                                                                                        |
| Shape                                  | Rectangle                                                                                  |
| Colour designation                     | White Alpin                                                                                |
| Antibacterial surface (with AntiBac)   | No                                                                                         |
| Easy surface cleaning<br>(CeramicPlus) | No                                                                                         |
| Number of tap holes punched through    | 1                                                                                          |
| Number of tap holes pre-drilled        | 2                                                                                          |
| Number of bowls                        | 1                                                                                          |