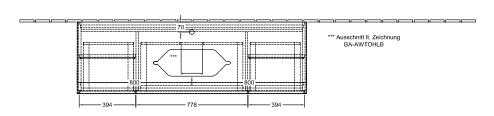

gular                                                                                                                                    |
| Surface of body  Material shelf element  Surface of shelf unit  Material cover panel  Shape  Colour designation                             | Paint MDF Veneer MDF Angular White Matt Lacquer                                                                                                                 |
| Surface of body Material shelf element Surface of shelf unit Material cover panel Shape Colour designation Colour designation of shelf unit | Paint MDF Veneer MDF Angular White Matt Lacquer Oak Veneer                                                                                                      |

1

### TECHNICAL DRAWINGS

# 



## F331PCMT