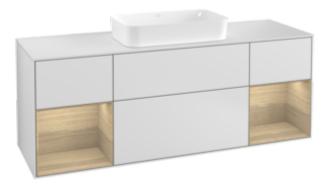

### PRODUCT INFORMATION

| Article title                                                                                                                               | Villeroy & Boch Finion Vanity unit,<br>with lighting, 4 pull-out<br>compartments, 1600 x 603 x 501<br>mm, White Matt Lacquer / Oak<br>Veneer / Glass White Matt |
|---------------------------------------------------------------------------------------------------------------------------------------------|-----------------------------------------------------------------------------------------------------------------------------------------------------------------|
| Article number                                                                                                                              | F331PCMT                                                                                                                                                        |
| Assembly / Assembly type                                                                                                                    | wall-mounted                                                                                                                                                    |
| Type of opening                                                                                                                             | 4 pull-out compartments                                                                                                                                         |
| Equipment                                                                                                                                   | 1 x wide glass drawer divider , 3 x<br>narrow glass drawer divider 1 x<br>accessory box S 1 x accessory box<br>M 4 x pull-out compartment with<br>non-slip mat  |
| Scope of delivery                                                                                                                           | 1  x vanity unit , $1  x$ fastening set                                                                                                                         |
| Position of washbasin                                                                                                                       | washbasin on the middle                                                                                                                                         |
| Furniture with tap hole                                                                                                                     | with drilled tap holes                                                                                                                                          |
| Position of shelf unit                                                                                                                      | left and right                                                                                                                                                  |
| Depth in mm                                                                                                                                 | 501                                                                                                                                                             |
| Width in mm                                                                                                                                 | 1600                                                                                                                                                            |
| Height in mm                                                                                                                                | 603                                                                                                                                                             |
| Collection                                                                                                                                  | Finion                                                                                                                                                          |
| Suitable for                                                                                                                                | selected surface-mounted washbasins                                                                                                                             |
| Function                                                                                                                                    | <ul><li>with SoftClosing</li><li>with lighting</li><li>with push-to-open function</li></ul>                                                                     |
| Material front                                                                                                                              | MDF                                                                                                                                                             |
| Surface of front                                                                                                                            | Paint                                                                                                                                                           |
|                                                                                                                                             |                                                                                                                                                                 |
| Material body                                                                                                                               | MDF                                                                                                                                                             |
| Material body Surface of body                                                                                                               | MDF<br>Paint                                                                                                                                                    |
| -                                                                                                                                           |                                                                                                                                                                 |
| Surface of body                                                                                                                             | Paint                                                                                                                                                           |
| Surface of body<br>Material shelf element                                                                                                   | Paint<br>MDF                                                                                                                                                    |
| Surface of body  Material shelf element  Surface of shelf unit                                                                              | Paint MDF Veneer                                                                                                                                                |
| Surface of body Material shelf element Surface of shelf unit Material cover panel                                                           | Paint MDF Veneer MDF                                                                                                                                            |
| Surface of body  Material shelf element  Surface of shelf unit  Material cover panel  Shape                                                 | Paint MDF Veneer MDF Angular                                                                                                                                    |
| Surface of body  Material shelf element  Surface of shelf unit  Material cover panel  Shape  Colour designation                             | Paint MDF Veneer MDF Angular White Matt Lacquer                                                                                                                 |
| Surface of body Material shelf element Surface of shelf unit Material cover panel Shape Colour designation Colour designation of shelf unit | Paint MDF Veneer MDF Angular White Matt Lacquer Oak Veneer                                                                                                      |