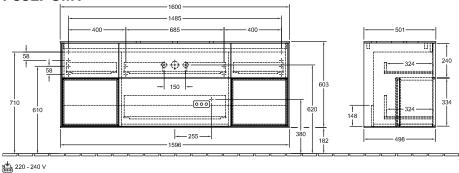

Angular                                                                                                                                    |
| Surface of body  Material shelf element  Surface of shelf unit  Material cover panel  Shape  Colour designation                             | Paint MDF Veneer MDF Angular White Matt Lacquer                                                                                                                 |
| Surface of body Material shelf element Surface of shelf unit Material cover panel Shape Colour designation Colour designation of shelf unit | Paint MDF Veneer MDF Angular White Matt Lacquer Oak Veneer                                                                                                      |

1

### TECHNICAL DRAWINGS

# 



## F331PCMT