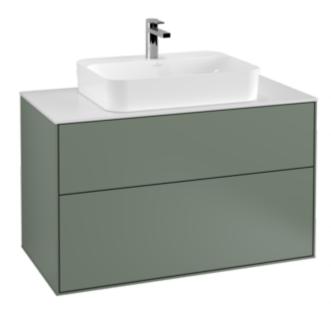

## FINION VANITY UNIT ANGULAR

## PRODUCT INFORMATION

| Article title                     | Villeroy & Boch Finion Vanity unit, 2<br>pull-out compartments, 1000 x 603<br>x 501 mm, Olive Matt Lacquer /<br>Glass White Matt                   |
|-----------------------------------|----------------------------------------------------------------------------------------------------------------------------------------------------|
| Article number                    | F35100GM                                                                                                                                           |
| Assembly / Assembly type          | wall-mounted                                                                                                                                       |
| Type of opening                   | 2 pull-out compartments                                                                                                                            |
| Equipment                         | 1 x wide glass drawer divider , 2 x pull-out compartment with non-slip mat 3 x narrow glass drawer divider 1 x accessory box S 1 x accessory box M |
| Scope of delivery                 | 1 x vanity unit , 1 x fastening set                                                                                                                |
| Position of washbasin             | washbasin on the middle                                                                                                                            |
| Position of shelf unit            | without                                                                                                                                            |
| Depth in mm                       | 501                                                                                                                                                |
| Width in mm                       | 1000                                                                                                                                               |
| Height in mm                      | 603                                                                                                                                                |
| Collection                        | Finion                                                                                                                                             |
| Suitable for                      | selected surface-mounted washbasins                                                                                                                |
| Function                          | <ul><li>with SoftClosing</li><li>with push-to-open function</li></ul>                                                                              |
| Material front                    | MDF                                                                                                                                                |
| Surface of front                  | Paint                                                                                                                                              |
| Material body                     | MDF                                                                                                                                                |
| Surface of body                   | Paint                                                                                                                                              |
| Material cover panel              | MDF                                                                                                                                                |
| Shape                             | Angular                                                                                                                                            |
| Colour designation                | Olive Matt Lacquer                                                                                                                                 |
| Colour designation of cover panel | Glass White Matt                                                                                                                                   |
| With lighting                     | No                                                                                                                                                 |
| Smart home compatible             | No                                                                                                                                                 |