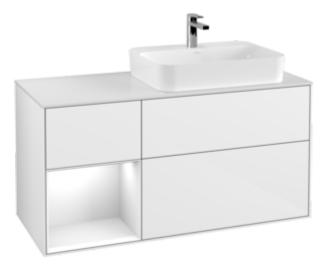

## FINION VANITY UNIT ANGULAR

## PRODUCT INFORMATION

| Article title                     | Villeroy & Boch Finion Vanity unit,<br>with lighting, 3 pull-out<br>compartments, 1200 x 603 x 501<br>mm, Glossy White Lacquer / Glossy<br>White Lacquer / Glass White Matt |
|-----------------------------------|-----------------------------------------------------------------------------------------------------------------------------------------------------------------------------|
| Article number                    | F391GFGF                                                                                                                                                                    |
| Assembly / Assembly type          | wall-mounted                                                                                                                                                                |
| Type of opening                   | 3 pull-out compartments                                                                                                                                                     |
| Equipment                         | 1 x wide glass drawer divider, 3 x<br>narrow glass drawer divider 1 x<br>accessory box S 1 x accessory box<br>M 3 x pull-out compartment with<br>non-slip mat               |
| Scope of delivery                 | 1 x vanity unit , 1 x fastening set                                                                                                                                         |
| Position of washbasin             | washbasin on right                                                                                                                                                          |
| Position of shelf unit            | left                                                                                                                                                                        |
| Depth in mm                       | 501                                                                                                                                                                         |
| Width in mm                       | 1200                                                                                                                                                                        |
| Height in mm                      | 603                                                                                                                                                                         |
| Collection                        | Finion                                                                                                                                                                      |
| Suitable for                      | selected surface-mounted washbasins                                                                                                                                         |
| Function                          | <ul><li>with SoftClosing</li><li>with lighting</li><li>with push-to-open function</li></ul>                                                                                 |
| Material front                    | MDF                                                                                                                                                                         |
| Surface of front                  | Paint                                                                                                                                                                       |
| Material body                     | MDF                                                                                                                                                                         |
| Surface of body                   | Paint                                                                                                                                                                       |
| Material shelf element            | MDF                                                                                                                                                                         |
| Surface of shelf unit             | Paint                                                                                                                                                                       |
| Material cover panel              | MDF                                                                                                                                                                         |
| Shape                             | Angular                                                                                                                                                                     |
| Colour designation                | Glossy White Lacquer                                                                                                                                                        |
| Colour designation of shelf unit  | Glossy White Lacquer                                                                                                                                                        |
| Colour designation of cover panel | Glass White Matt                                                                                                                                                            |
| With lighting                     | Yes                                                                                                                                                                         |
| Smart home compatible             | No                                                                                                                                                                          |