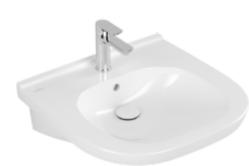

## VICARE WASHBASIN VICARE OVAL

## PRODUCT INFORMATION

| Article title                          | Villeroy & Boch ViCare Washbasin<br>ViCare, 555 x 540 x 195 mm, White<br>Alpin, with overflow |
|----------------------------------------|-----------------------------------------------------------------------------------------------|
| Article number                         | 41195501                                                                                      |
| Assembly / Assembly type               | wall-mounted                                                                                  |
| Scope of delivery                      | 1 x washbasin                                                                                 |
| Depth in mm                            | 540                                                                                           |
| Width in mm                            | 555                                                                                           |
| Height in mm                           | 195                                                                                           |
| Interior depth                         | 100                                                                                           |
| Collection                             | ViCare                                                                                        |
| Suitable for                           | 3-hole mixer, Accessible application                                                          |
| Material                               | Sanitary ceramics                                                                             |
| surface                                | glossy                                                                                        |
| Colour name                            | White Alpin                                                                                   |
| With overflow                          | Yes                                                                                           |
| Shape                                  | Oval                                                                                          |
| Colour designation                     | White Alpin                                                                                   |
| Antibacterial surface (with AntiBac)   | No                                                                                            |
| Easy surface cleaning<br>(CeramicPlus) | No                                                                                            |
| Number of tap holes punched through    | 1                                                                                             |
| Number of tap holes pre-drilled        | 2                                                                                             |
| Number of bowls                        | 1                                                                                             |