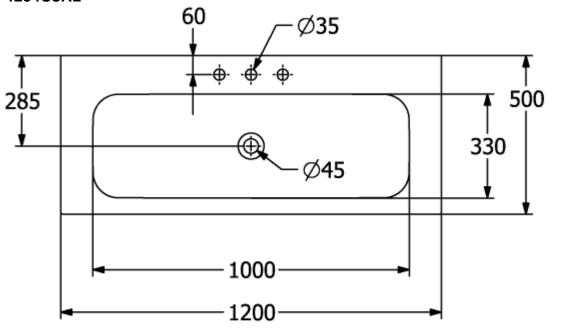

|
| Antibacterial surface (with AntiBac)   | No                                                                                                                         |
| Easy surface cleaning<br>(CeramicPlus) | Yes                                                                                                                        |
| Underside of washbasin                 | unground                                                                                                                   |
| Number of bowls                        | 1                                                                                                                          |

## TECHNICAL DRAWINGS

4164C3R1





8