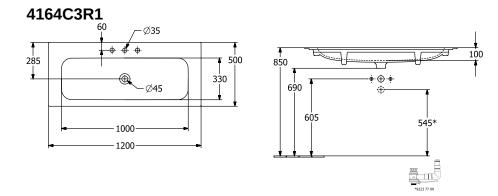

|
| Antibacterial surface (with AntiBac)   | No                                                                                                                         |
| Easy surface cleaning<br>(CeramicPlus) | Yes                                                                                                                        |
| Underside of washbasin                 | unground                                                                                                                   |
| Number of bowls                        | 1                                                                                                                          |

## TECHNICAL DRAWINGS

4164C3R1





8