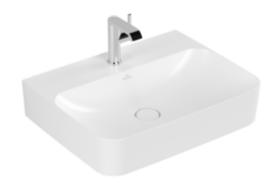

## FINION WASHBASIN RECTANGLE

## PRODUCT INFORMATION

| Article title                        | Villeroy & Boch Finion Washbasin,<br>600 x 470 x 164 mm, Stone White<br>CeramicPlus, with concealed<br>overflow |
|--------------------------------------|-----------------------------------------------------------------------------------------------------------------|
| Article number                       | 416864RW                                                                                                        |
| Assembly / Assembly type             | wall-mounted                                                                                                    |
| Scope of delivery                    | 1 x washbasin , 1 x concealed<br>ViFlow overflow with ceramic valve<br>cover                                    |
| Depth in mm                          | 470                                                                                                             |
| Width in mm                          | 600                                                                                                             |
| Height in mm                         | 164                                                                                                             |
| Interior depth                       | 105                                                                                                             |
| Collection                           | Finion                                                                                                          |
| Suitable for                         | 3-hole mixer                                                                                                    |
| Material                             | TitanCeram                                                                                                      |
| surface                              | matt                                                                                                            |
| Colour name                          | Stone White CeramicPlus                                                                                         |
| With overflow                        | Yes                                                                                                             |
| Shape                                | Rectangle                                                                                                       |
| Colour designation                   | Stone White                                                                                                     |
| Antibacterial surface (with AntiBac) | No                                                                                                              |
| Easy surface cleaning (CeramicPlus)  | Yes                                                                                                             |
| Number of tap holes punched through  | 1                                                                                                               |
| Number of tap holes pre-drilled      | 2                                                                                                               |
| Number of bowls                      | 1                                                                                                               |