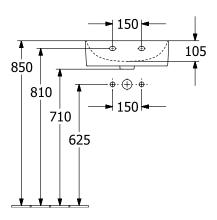

## **TECHNICAL DRAWINGS**

## PRODUCT INFORMATION

| Article title                        | Villeroy & Boch Finion<br>Handwashbasin, 430 x 390 x 140<br>mm, White Alpin CeramicPlus, with<br>concealed overflow |
|--------------------------------------|---------------------------------------------------------------------------------------------------------------------|
| Article number                       | 436444R1                                                                                                            |
| Assembly / Assembly type             | wall-mounted                                                                                                        |
| Scope of delivery                    | 1 x handwashbasin , 1 x concealed<br>ViFlow overflow with ceramic valve<br>cover                                    |
| Depth in mm                          | 390                                                                                                                 |
| Width in mm                          | 430                                                                                                                 |
| Height in mm                         | 140                                                                                                                 |
| Interior depth                       | 105                                                                                                                 |
| Collection                           | Finion                                                                                                              |
| Suitable for                         | 1-hole mixer                                                                                                        |
| Material                             | TitanCeram                                                                                                          |
| surface                              | glossy                                                                                                              |
| Colour name                          | White Alpin CeramicPlus                                                                                             |
| With overflow                        | Yes                                                                                                                 |
| Shape                                | Rectangle                                                                                                           |
| Colour designation                   | White Alpin                                                                                                         |
| Antibacterial surface (with AntiBac) | No                                                                                                                  |
| Easy surface cleaning (CeramicPlus)  | Yes                                                                                                                 |
| Number of tap holes punched through  | 1                                                                                                                   |
| Number of bowls                      | 1                                                                                                                   |