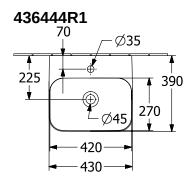

## **TECHNICAL DRAWINGS**

## PRODUCT INFORMATION

| Article title                        | Villeroy & Boch Finion<br>Handwashbasin, 430 x 390 x 140<br>mm, White Alpin CeramicPlus, with<br>concealed overflow |
|--------------------------------------|---------------------------------------------------------------------------------------------------------------------|
| Article number                       | 436444R1                                                                                                            |
| Assembly / Assembly type             | wall-mounted                                                                                                        |
| Scope of delivery                    | 1 x handwashbasin , 1 x concealed<br>ViFlow overflow with ceramic valve<br>cover                                    |
| Depth in mm                          | 390                                                                                                                 |
| Width in mm                          | 430                                                                                                                 |
| Height in mm                         | 140                                                                                                                 |
| Interior depth                       | 105                                                                                                                 |
| Collection                           | Finion                                                                                                              |
| Suitable for                         | 1-hole mixer                                                                                                        |
| Material                             | TitanCeram                                                                                                          |
| surface                              | glossy                                                                                                              |
| Colour name                          | White Alpin CeramicPlus                                                                                             |
| With overflow                        | Yes                                                                                                                 |
| Shape                                | Rectangle                                                                                                           |
| Colour designation                   | White Alpin                                                                                                         |
| Antibacterial surface (with AntiBac) | No                                                                                                                  |
| Easy surface cleaning (CeramicPlus)  | Yes                                                                                                                 |
| Number of tap holes punched through  | 1                                                                                                                   |
| Number of bowls                      | 1                                                                                                                   |