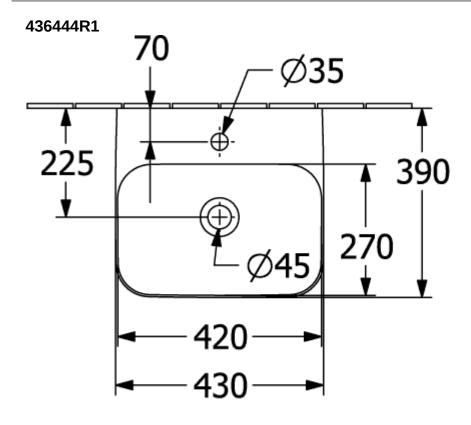

## **TECHNICAL DRAWINGS**

## PRODUCT INFORMATION

| Article title                        | Villeroy & Boch Finion<br>Handwashbasin, 430 x 390 x 140<br>mm, White Alpin CeramicPlus, with<br>concealed overflow |
|--------------------------------------|---------------------------------------------------------------------------------------------------------------------|
| Article number                       | 436444R1                                                                                                            |
| Assembly / Assembly type             | wall-mounted                                                                                                        |
| Scope of delivery                    | 1 x handwashbasin , 1 x concealed<br>ViFlow overflow with ceramic valve<br>cover                                    |
| Depth in mm                          | 390                                                                                                                 |
| Width in mm                          | 430                                                                                                                 |
| Height in mm                         | 140                                                                                                                 |
| Interior depth                       | 105                                                                                                                 |
| Collection                           | Finion                                                                                                              |
| Suitable for                         | 1-hole mixer                                                                                                        |
| Material                             | TitanCeram                                                                                                          |
| surface                              | glossy                                                                                                              |
| Colour name                          | White Alpin CeramicPlus                                                                                             |
| With overflow                        | Yes                                                                                                                 |
| Shape                                | Rectangle                                                                                                           |
| Colour designation                   | White Alpin                                                                                                         |
| Antibacterial surface (with AntiBac) | No                                                                                                                  |
| Easy surface cleaning (CeramicPlus)  | Yes                                                                                                                 |
| Number of tap holes punched through  | 1                                                                                                                   |
| Number of bowls                      | 1                                                                                                                   |