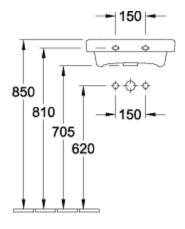

## PRODUCT INFORMATION

| Article title                                                                                                         | Villeroy & Boch Architectura<br>Handwashbasin, 450 x 380 x 145<br>mm, White Alpin, without overflow |
|-----------------------------------------------------------------------------------------------------------------------|-----------------------------------------------------------------------------------------------------|
| Article number                                                                                                        | 43734601                                                                                            |
| Assembly / Assembly type                                                                                              | wall-mounted                                                                                        |
| Scope of delivery                                                                                                     | 1 x handwashbasin                                                                                   |
| Depth in mm                                                                                                           | 380                                                                                                 |
| Width in mm                                                                                                           | 450                                                                                                 |
| Height in mm                                                                                                          | 145                                                                                                 |
| Interior depth                                                                                                        | 100                                                                                                 |
| Collection                                                                                                            | Architectura                                                                                        |
| Tap fitting / Tap hole information                                                                                    | Please note: unclosable outlet valve must be used with models without overflow                      |
| Suitable for                                                                                                          | 1-hole mixer                                                                                        |
|                                                                                                                       | T-HOIG HIIVGI                                                                                       |
| Material                                                                                                              | Sanitary ceramics                                                                                   |
| Material surface                                                                                                      |                                                                                                     |
|                                                                                                                       | Sanitary ceramics                                                                                   |
| surface                                                                                                               | Sanitary ceramics<br>glossy                                                                         |
| surface<br>Colour name                                                                                                | Sanitary ceramics<br>glossy<br>White Alpin                                                          |
| surface Colour name With overflow                                                                                     | Sanitary ceramics glossy White Alpin No                                                             |
| surface Colour name With overflow Shape                                                                               | Sanitary ceramics glossy White Alpin No Rectangle                                                   |
| surface Colour name With overflow Shape Colour designation Antibacterial surface (with                                | Sanitary ceramics glossy White Alpin No Rectangle White Alpin                                       |
| surface Colour name With overflow Shape Colour designation Antibacterial surface (with AntiBac) Easy surface cleaning | Sanitary ceramics glossy White Alpin No Rectangle White Alpin No                                    |

# TECHNICAL DRAWINGS