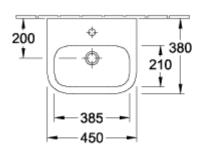

## PRODUCT INFORMATION

| Article title                                                                                                         | Villeroy & Boch Architectura<br>Handwashbasin, 450 x 380 x 145<br>mm, White Alpin, without overflow |
|-----------------------------------------------------------------------------------------------------------------------|-----------------------------------------------------------------------------------------------------|
| Article number                                                                                                        | 43734601                                                                                            |
| Assembly / Assembly type                                                                                              | wall-mounted                                                                                        |
| Scope of delivery                                                                                                     | 1 x handwashbasin                                                                                   |
| Depth in mm                                                                                                           | 380                                                                                                 |
| Width in mm                                                                                                           | 450                                                                                                 |
| Height in mm                                                                                                          | 145                                                                                                 |
| Interior depth                                                                                                        | 100                                                                                                 |
| Collection                                                                                                            | Architectura                                                                                        |
| Tap fitting / Tap hole information                                                                                    | Please note: unclosable outlet valve must be used with models without overflow                      |
| Suitable for                                                                                                          | 1-hole mixer                                                                                        |
|                                                                                                                       | T-HOIG HIIVGI                                                                                       |
| Material                                                                                                              | Sanitary ceramics                                                                                   |
| Material surface                                                                                                      |                                                                                                     |
|                                                                                                                       | Sanitary ceramics                                                                                   |
| surface                                                                                                               | Sanitary ceramics<br>glossy                                                                         |
| surface<br>Colour name                                                                                                | Sanitary ceramics<br>glossy<br>White Alpin                                                          |
| surface Colour name With overflow                                                                                     | Sanitary ceramics glossy White Alpin No                                                             |
| surface Colour name With overflow Shape                                                                               | Sanitary ceramics glossy White Alpin No Rectangle                                                   |
| surface Colour name With overflow Shape Colour designation Antibacterial surface (with                                | Sanitary ceramics glossy White Alpin No Rectangle White Alpin                                       |
| surface Colour name With overflow Shape Colour designation Antibacterial surface (with AntiBac) Easy surface cleaning | Sanitary ceramics glossy White Alpin No Rectangle White Alpin No                                    |

# TECHNICAL DRAWINGS