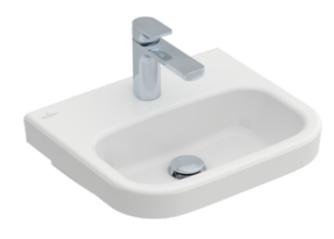

## PRODUCT INFORMATION

| Article title                                                                                                         | Villeroy & Boch Architectura<br>Handwashbasin, 450 x 380 x 145<br>mm, White Alpin, without overflow |
|-----------------------------------------------------------------------------------------------------------------------|-----------------------------------------------------------------------------------------------------|
| Article number                                                                                                        | 43734601                                                                                            |
| Assembly / Assembly type                                                                                              | wall-mounted                                                                                        |
| Scope of delivery                                                                                                     | 1 x handwashbasin                                                                                   |
| Depth in mm                                                                                                           | 380                                                                                                 |
| Width in mm                                                                                                           | 450                                                                                                 |
| Height in mm                                                                                                          | 145                                                                                                 |
| Interior depth                                                                                                        | 100                                                                                                 |
| Collection                                                                                                            | Architectura                                                                                        |
| Tap fitting / Tap hole information                                                                                    | Please note: unclosable outlet valve must be used with models without overflow                      |
| Suitable for                                                                                                          | 1-hole mixer                                                                                        |
|                                                                                                                       | T-HOIG HIIVGI                                                                                       |
| Material                                                                                                              | Sanitary ceramics                                                                                   |
| Material surface                                                                                                      |                                                                                                     |
|                                                                                                                       | Sanitary ceramics                                                                                   |
| surface                                                                                                               | Sanitary ceramics<br>glossy                                                                         |
| surface<br>Colour name                                                                                                | Sanitary ceramics<br>glossy<br>White Alpin                                                          |
| surface Colour name With overflow                                                                                     | Sanitary ceramics glossy White Alpin No                                                             |
| surface Colour name With overflow Shape                                                                               | Sanitary ceramics glossy White Alpin No Rectangle                                                   |
| surface Colour name With overflow Shape Colour designation Antibacterial surface (with                                | Sanitary ceramics glossy White Alpin No Rectangle White Alpin                                       |
| surface Colour name With overflow Shape Colour designation Antibacterial surface (with AntiBac) Easy surface cleaning | Sanitary ceramics glossy White Alpin No Rectangle White Alpin No                                    |