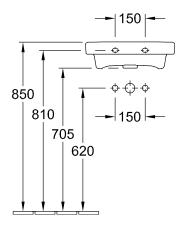

mics glossy White Alpin No                                                             |
| surface Colour name With overflow Shape                                                                               | Sanitary ceramics glossy White Alpin No Rectangle                                                   |
| surface Colour name With overflow Shape Colour designation Antibacterial surface (with                                | Sanitary ceramics glossy White Alpin No Rectangle White Alpin                                       |
| surface Colour name With overflow Shape Colour designation Antibacterial surface (with AntiBac) Easy surface cleaning | Sanitary ceramics glossy White Alpin No Rectangle White Alpin No                                    |

# TECHNICAL DRAWINGS

## 





##