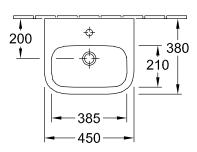

## PRODUCT INFORMATION

| Article title                                                                                                         | Villeroy & Boch Architectura<br>Handwashbasin, 450 x 380 x 145<br>mm, White Alpin, without overflow |
|-----------------------------------------------------------------------------------------------------------------------|-----------------------------------------------------------------------------------------------------|
| Article number                                                                                                        | 43734601                                                                                            |
| Assembly / Assembly type                                                                                              | wall-mounted                                                                                        |
| Scope of delivery                                                                                                     | 1 x handwashbasin                                                                                   |
| Depth in mm                                                                                                           | 380                                                                                                 |
| Width in mm                                                                                                           | 450                                                                                                 |
| Height in mm                                                                                                          | 145                                                                                                 |
| Interior depth                                                                                                        | 100                                                                                                 |
| Collection                                                                                                            | Architectura                                                                                        |
| Tap fitting / Tap hole information                                                                                    | Please note: unclosable outlet valve must be used with models without overflow                      |
| Suitable for                                                                                                          | 1-hole mixer                                                                                        |
|                                                                                                                       | T-HOIG HIIVGI                                                                                       |
| Material                                                                                                              | Sanitary ceramics                                                                                   |
| Material surface                                                                                                      |                                                                                                     |
|                                                                                                                       | Sanitary ceramics                                                                                   |
| surface                                                                                                               | Sanitary ceramics<br>glossy                                                                         |
| surface<br>Colour name                                                                                                | Sanitary ceramics<br>glossy<br>White Alpin                                                          |
| surface Colour name With overflow                                                                                     | Sanitary ceramics glossy White Alpin No                                                             |
| surface Colour name With overflow Shape                                                                               | Sanitary ceramics glossy White Alpin No Rectangle                                                   |
| surface Colour name With overflow Shape Colour designation Antibacterial surface (with                                | Sanitary ceramics glossy White Alpin No Rectangle White Alpin                                       |
| surface Colour name With overflow Shape Colour designation Antibacterial surface (with AntiBac) Easy surface cleaning | Sanitary ceramics glossy White Alpin No Rectangle White Alpin No                                    |

# TECHNICAL DRAWINGS