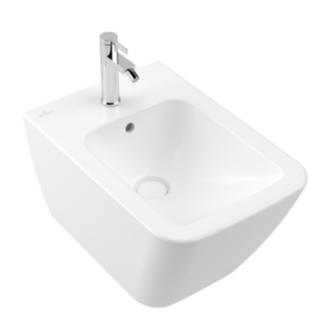

## FINION BIDET RECTANGLE

## PRODUCT INFORMATION

| Article title                          | Villeroy & Boch Finion Bidet, wall-<br>mounted, 375 x 320 mm, Stone<br>White CeramicPlus |
|----------------------------------------|------------------------------------------------------------------------------------------|
| Article number                         | 446500RW                                                                                 |
| Assembly / Assembly type               | wall-mounted                                                                             |
| Scope of delivery                      | 1 x bidet , 1 x fastening set                                                            |
| Depth in mm                            | 320                                                                                      |
| Width in mm                            | 375                                                                                      |
| Height in mm                           | 560                                                                                      |
| Collection                             | Finion                                                                                   |
| Suitable for                           | 1-hole mixer                                                                             |
| Wall-mounted - floor-standing          | wall-mounted                                                                             |
| Material                               | Sanitary ceramics                                                                        |
| surface                                | matt                                                                                     |
| Colour name                            | Stone White CeramicPlus                                                                  |
| Shape                                  | Rectangle                                                                                |
| Colour designation                     | Stone White                                                                              |
| Antibacterial surface (with AntiBac)   | No                                                                                       |
| Easy surface cleaning<br>(CeramicPlus) | Yes                                                                                      |