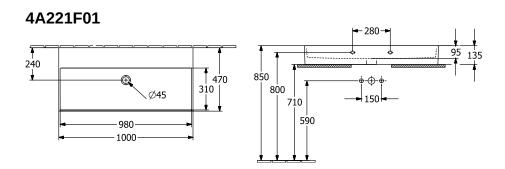

## 4A221F01

## PRODUCT INFORMATION

| Article title                        | Villeroy & Boch Memento 2.0<br>Washbasin, 1000 x 470 x 135 mm,<br>White Alpin, without overflow,<br>ground                                                                                                                 |
|--------------------------------------|----------------------------------------------------------------------------------------------------------------------------------------------------------------------------------------------------------------------------|
| Article number                       | 4A221F01                                                                                                                                                                                                                   |
| Assembly / Assembly type             | wall-mounted                                                                                                                                                                                                               |
| Scope of delivery                    | $1\mathrm{x}$ washbasin , $1\mathrm{x}$ cut-out template                                                                                                                                                                   |
| Depth in mm                          | 470                                                                                                                                                                                                                        |
| Width in mm                          | 1000                                                                                                                                                                                                                       |
| Height in mm                         | 135                                                                                                                                                                                                                        |
| Interior depth                       | 95                                                                                                                                                                                                                         |
| Collection                           | Memento 2.0                                                                                                                                                                                                                |
| Tap fitting / Tap hole information   | <ul> <li>when using a wall-mounted tap fitting, we recommend a projection of at least 205 mm</li> <li>A non-closing valve or the ViFlow (concealed overflow) must be used for models without overflow function.</li> </ul> |
| Suitable for                         | Wall-mounted tap fittings, Matching<br>Villeroy&Boch furniture                                                                                                                                                             |
| Material                             | TitanCeram                                                                                                                                                                                                                 |
| surface                              | glossy                                                                                                                                                                                                                     |
| Colour name                          | White Alpin                                                                                                                                                                                                                |
| With overflow                        | No                                                                                                                                                                                                                         |
| Shape                                | Rectangle                                                                                                                                                                                                                  |
| Colour designation                   | White Alpin                                                                                                                                                                                                                |
| Antibacterial surface (with AntiBac) | No                                                                                                                                                                                                                         |
| Easy surface cleaning (CeramicPlus)  | No                                                                                                                                                                                                                         |
| Underside of washbasin               | ground                                                                                                                                                                                                                     |