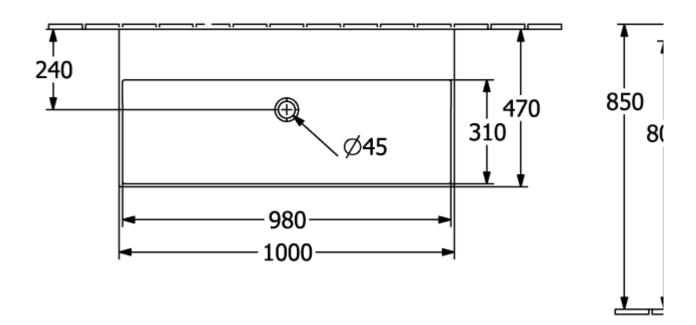

## TECHNICAL DRAWINGS

## PRODUCT INFORMATION

| Article title                        | Villeroy & Boch Memento 2.0<br>Washbasin, 1000 x 470 x 135 mm,<br>White Alpin, without overflow,<br>ground                                                                                                                 |
|--------------------------------------|----------------------------------------------------------------------------------------------------------------------------------------------------------------------------------------------------------------------------|
| Article number                       | 4A221F01                                                                                                                                                                                                                   |
| Assembly / Assembly type             | wall-mounted                                                                                                                                                                                                               |
| Scope of delivery                    | $1\mathrm{x}$ washbasin , $1\mathrm{x}$ cut-out template                                                                                                                                                                   |
| Depth in mm                          | 470                                                                                                                                                                                                                        |
| Width in mm                          | 1000                                                                                                                                                                                                                       |
| Height in mm                         | 135                                                                                                                                                                                                                        |
| Interior depth                       | 95                                                                                                                                                                                                                         |
| Collection                           | Memento 2.0                                                                                                                                                                                                                |
| Tap fitting / Tap hole information   | <ul> <li>when using a wall-mounted tap fitting, we recommend a projection of at least 205 mm</li> <li>A non-closing valve or the ViFlow (concealed overflow) must be used for models without overflow function.</li> </ul> |
| Suitable for                         | Wall-mounted tap fittings, Matching<br>Villeroy&Boch furniture                                                                                                                                                             |
| Material                             | TitanCeram                                                                                                                                                                                                                 |
| surface                              | glossy                                                                                                                                                                                                                     |
| Colour name                          | White Alpin                                                                                                                                                                                                                |
| With overflow                        | No                                                                                                                                                                                                                         |
| Shape                                | Rectangle                                                                                                                                                                                                                  |
| Colour designation                   | White Alpin                                                                                                                                                                                                                |
| Antibacterial surface (with AntiBac) | No                                                                                                                                                                                                                         |
| Easy surface cleaning (CeramicPlus)  | No                                                                                                                                                                                                                         |
| Underside of washbasin               | ground                                                                                                                                                                                                                     |