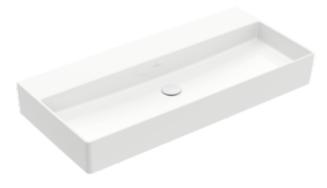

## MEMENTO 2.0 WASHBASIN RECTANGLE

## PRODUCT INFORMATION

| Article title                        | Villeroy & Boch Memento 2.0<br>Washbasin, 1000 x 470 x 135 mm,<br>White Alpin, without overflow,<br>ground                                                                                                                 |
|--------------------------------------|----------------------------------------------------------------------------------------------------------------------------------------------------------------------------------------------------------------------------|
| Article number                       | 4A221F01                                                                                                                                                                                                                   |
| Assembly / Assembly type             | wall-mounted                                                                                                                                                                                                               |
| Scope of delivery                    | $1\mathrm{x}$ washbasin , $1\mathrm{x}$ cut-out template                                                                                                                                                                   |
| Depth in mm                          | 470                                                                                                                                                                                                                        |
| Width in mm                          | 1000                                                                                                                                                                                                                       |
| Height in mm                         | 135                                                                                                                                                                                                                        |
| Interior depth                       | 95                                                                                                                                                                                                                         |
| Collection                           | Memento 2.0                                                                                                                                                                                                                |
| Tap fitting / Tap hole information   | <ul> <li>when using a wall-mounted tap fitting, we recommend a projection of at least 205 mm</li> <li>A non-closing valve or the ViFlow (concealed overflow) must be used for models without overflow function.</li> </ul> |
| Suitable for                         | Wall-mounted tap fittings, Matching<br>Villeroy&Boch furniture                                                                                                                                                             |
| Material                             | TitanCeram                                                                                                                                                                                                                 |
| surface                              | glossy                                                                                                                                                                                                                     |
| Colour name                          | White Alpin                                                                                                                                                                                                                |
| With overflow                        | No                                                                                                                                                                                                                         |
| Shape                                | Rectangle                                                                                                                                                                                                                  |
| Colour designation                   | White Alpin                                                                                                                                                                                                                |
| Antibacterial surface (with AntiBac) | No                                                                                                                                                                                                                         |
| Easy surface cleaning (CeramicPlus)  | No                                                                                                                                                                                                                         |
| Underside of washbasin               | ground                                                                                                                                                                                                                     |