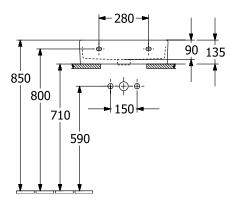

|
| Easy surface cleaning<br>(CeramicPlus) | No                                                                                                  |
| Number of tap holes punched through    | 1                                                                                                   |
| Number of tap holes pre-drilled        | 2                                                                                                   |
| Underside of washbasin                 | ground                                                                                              |
| Number of bowls                        | 1                                                                                                   |

## **TECHNICAL DRAWINGS**







2