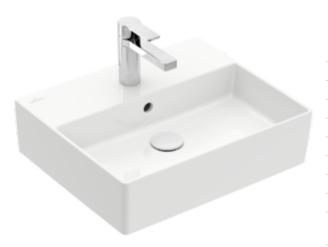

## PRODUCT INFORMATION

| Article title                          | Villeroy & Boch Memento 2.0<br>Washbasin, 500 x 420 x 140 mm,<br>White Alpin, with overflow, ground |
|----------------------------------------|-----------------------------------------------------------------------------------------------------|
| Article number                         | 4A225G01                                                                                            |
| Assembly / Assembly type               | wall-mounted                                                                                        |
| Scope of delivery                      | 1 x washbasin , 1 x cut-out template                                                                |
| Depth in mm                            | 420                                                                                                 |
| Width in mm                            | 500                                                                                                 |
| Height in mm                           | 140                                                                                                 |
| Interior depth                         | 90                                                                                                  |
| Collection                             | Memento 2.0                                                                                         |
| Suitable for                           | 3-hole mixer, Matching<br>Villeroy&Boch furniture                                                   |
| Material                               | TitanCeram                                                                                          |
| surface                                | glossy                                                                                              |
| Colour name                            | White Alpin                                                                                         |
| With overflow                          | Yes                                                                                                 |
| Shape                                  | Rectangle                                                                                           |
| Colour designation                     | White Alpin                                                                                         |
| Antibacterial surface (with AntiBac)   | No                                                                                                  |
| Easy surface cleaning<br>(CeramicPlus) | No                                                                                                  |
| Number of tap holes punched through    | 1                                                                                                   |
| Number of tap holes pre-drilled        | 2                                                                                                   |
| Underside of washbasin                 | ground                                                                                              |
| Number of bowls                        | 1                                                                                                   |