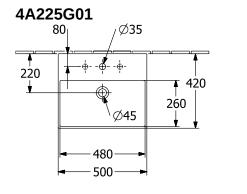

## **TECHNICAL DRAWINGS**

2

## PRODUCT INFORMATION

| Article title                          | Villeroy & Boch Memento 2.0<br>Washbasin, 500 x 420 x 140 mm,<br>White Alpin, with overflow, ground |
|----------------------------------------|-----------------------------------------------------------------------------------------------------|
| Article number                         | 4A225G01                                                                                            |
| Assembly / Assembly type               | wall-mounted                                                                                        |
| Scope of delivery                      | 1 x washbasin , 1 x cut-out template                                                                |
| Depth in mm                            | 420                                                                                                 |
| Width in mm                            | 500                                                                                                 |
| Height in mm                           | 140                                                                                                 |
| Interior depth                         | 90                                                                                                  |
| Collection                             | Memento 2.0                                                                                         |
| Suitable for                           | 3-hole mixer, Matching<br>Villeroy&Boch furniture                                                   |
| Material                               | TitanCeram                                                                                          |
| surface                                | glossy                                                                                              |
| Colour name                            | White Alpin                                                                                         |
| With overflow                          | Yes                                                                                                 |
| Shape                                  | Rectangle                                                                                           |
| Colour designation                     | White Alpin                                                                                         |
| Antibacterial surface (with AntiBac)   | No                                                                                                  |
| Easy surface cleaning<br>(CeramicPlus) | No                                                                                                  |
| Number of tap holes punched through    | 1                                                                                                   |
| Number of tap holes pre-drilled        | 2                                                                                                   |
| Underside of washbasin                 | ground                                                                                              |
| Number of bowls                        | 1                                                                                                   |