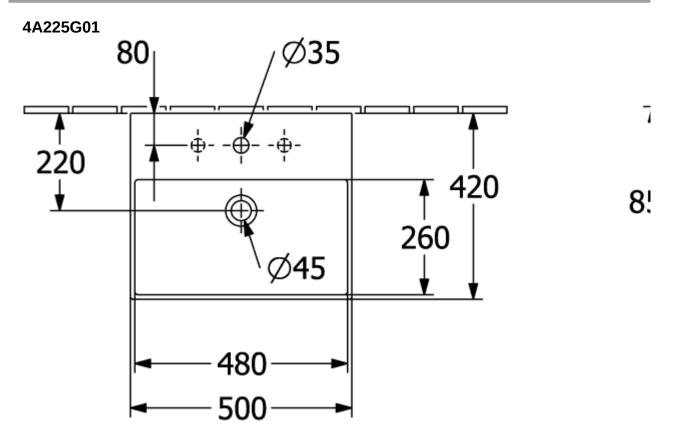

## **TECHNICAL DRAWINGS**

2

## PRODUCT INFORMATION

| Article title                          | Villeroy & Boch Memento 2.0<br>Washbasin, 500 x 420 x 140 mm,<br>White Alpin, with overflow, ground |
|----------------------------------------|-----------------------------------------------------------------------------------------------------|
| Article number                         | 4A225G01                                                                                            |
| Assembly / Assembly type               | wall-mounted                                                                                        |
| Scope of delivery                      | 1 x washbasin , 1 x cut-out template                                                                |
| Depth in mm                            | 420                                                                                                 |
| Width in mm                            | 500                                                                                                 |
| Height in mm                           | 140                                                                                                 |
| Interior depth                         | 90                                                                                                  |
| Collection                             | Memento 2.0                                                                                         |
| Suitable for                           | 3-hole mixer, Matching<br>Villeroy&Boch furniture                                                   |
| Material                               | TitanCeram                                                                                          |
| surface                                | glossy                                                                                              |
| Colour name                            | White Alpin                                                                                         |
| With overflow                          | Yes                                                                                                 |
| Shape                                  | Rectangle                                                                                           |
| Colour designation                     | White Alpin                                                                                         |
| Antibacterial surface (with AntiBac)   | No                                                                                                  |
| Easy surface cleaning<br>(CeramicPlus) | No                                                                                                  |
| Number of tap holes punched through    | 1                                                                                                   |
| Number of tap holes pre-drilled        | 2                                                                                                   |
| Underside of washbasin                 | ground                                                                                              |
| Number of bowls                        | 1                                                                                                   |