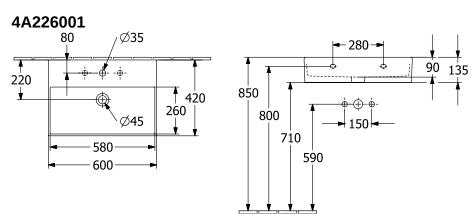

White Alpin                                                                                 |
| Antibacterial surface (with AntiBac) | No                                                                                          |
| Easy surface cleaning (CeramicPlus)  | No                                                                                          |
| Number of tap holes punched through  | 1                                                                                           |
| Number of tap holes pre-drilled      | 2                                                                                           |
| Number of bowls                      | 1                                                                                           |

## **TECHNICAL DRAWINGS**