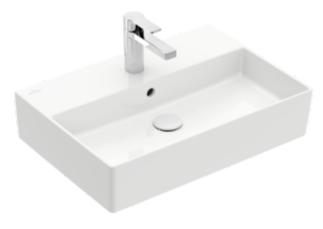

## PRODUCT INFORMATION

| Article title                        | Villeroy & Boch Memento 2.0<br>Washbasin, 600 x 420 x 135 mm,<br>White Alpin, with overflow |
|--------------------------------------|---------------------------------------------------------------------------------------------|
| Article number                       | 4A226001                                                                                    |
| Assembly / Assembly type             | wall-mounted                                                                                |
| Scope of delivery                    | 1 x washbasin                                                                               |
| Depth in mm                          | 420                                                                                         |
| Width in mm                          | 600                                                                                         |
| Height in mm                         | 135                                                                                         |
| Interior depth                       | 90                                                                                          |
| Collection                           | Memento 2.0                                                                                 |
| Suitable for                         | 3-hole mixer                                                                                |
| Material                             | TitanCeram                                                                                  |
| surface                              | glossy                                                                                      |
| Colour name                          | White Alpin                                                                                 |
| With overflow                        | Yes                                                                                         |
| Shape                                | Rectangle                                                                                   |
| Colour designation                   | White Alpin                                                                                 |
| Antibacterial surface (with AntiBac) | No                                                                                          |
| Easy surface cleaning (CeramicPlus)  | No                                                                                          |
| Number of tap holes punched through  | 1                                                                                           |
| Number of tap holes pre-drilled      | 2                                                                                           |
| Number of bowls                      | 1                                                                                           |