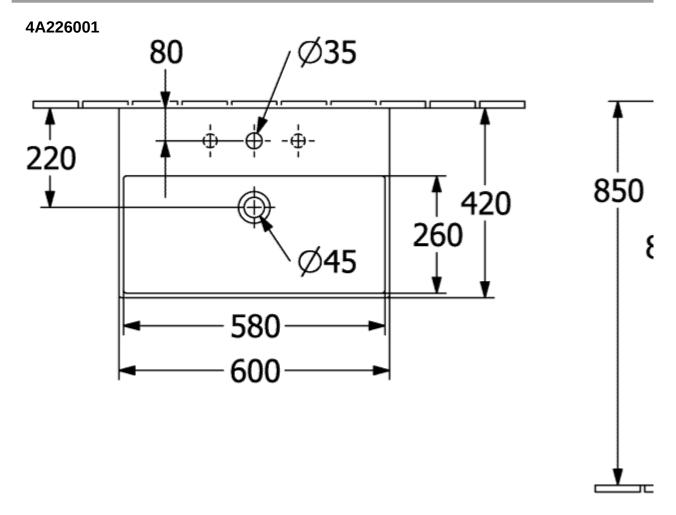

| White Alpin                                                                                 |
| Antibacterial surface (with AntiBac) | No                                                                                          |
| Easy surface cleaning (CeramicPlus)  | No                                                                                          |
| Number of tap holes punched through  | 1                                                                                           |
| Number of tap holes pre-drilled      | 2                                                                                           |
| Number of bowls                      | 1                                                                                           |

## **TECHNICAL DRAWINGS**