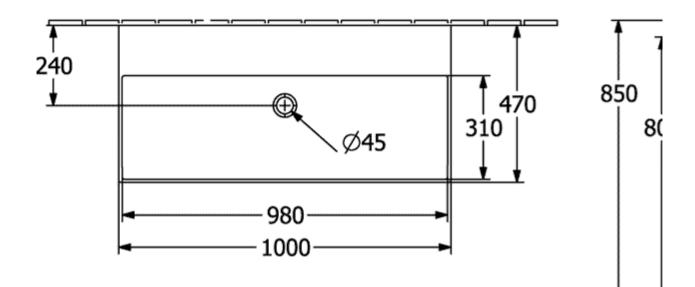

## PRODUCT INFORMATION

| Article title                          | Villeroy & Boch Memento 2.0<br>Washbasin, 1000 x 470 x 135 mm,<br>White Alpin, without overflow                                                                                                                            |
|----------------------------------------|----------------------------------------------------------------------------------------------------------------------------------------------------------------------------------------------------------------------------|
| Article number                         | 4A22A301                                                                                                                                                                                                                   |
| Assembly / Assembly type               | wall-mounted                                                                                                                                                                                                               |
| Scope of delivery                      | 1 x washbasin                                                                                                                                                                                                              |
| Depth in mm                            | 470                                                                                                                                                                                                                        |
| Width in mm                            | 1000                                                                                                                                                                                                                       |
| Height in mm                           | 135                                                                                                                                                                                                                        |
| Interior depth                         | 95                                                                                                                                                                                                                         |
| Collection                             | Memento 2.0                                                                                                                                                                                                                |
| Tap fitting / Tap hole information     | <ul> <li>when using a wall-mounted tap fitting, we recommend a projection of at least 205 mm</li> <li>A non-closing valve or the ViFlow (concealed overflow) must be used for models without overflow function.</li> </ul> |
| Suitable for                           | Wall-mounted tap fittings                                                                                                                                                                                                  |
| Material                               | TitanCeram                                                                                                                                                                                                                 |
| surface                                | glossy                                                                                                                                                                                                                     |
| Colour name                            | White Alpin                                                                                                                                                                                                                |
| With overflow                          | No                                                                                                                                                                                                                         |
| Shape                                  | Rectangle                                                                                                                                                                                                                  |
| Colour designation                     | White Alpin                                                                                                                                                                                                                |
| Antibacterial surface (with AntiBac)   | No                                                                                                                                                                                                                         |
| Easy surface cleaning<br>(CeramicPlus) | No                                                                                                                                                                                                                         |
| Number of bowls                        | 1                                                                                                                                                                                                                          |