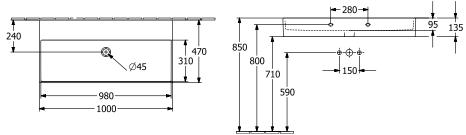

## PRODUCT INFORMATION

| Article title                          | Villeroy & Boch Memento 2.0<br>Washbasin, 1000 x 470 x 135 mm,<br>White Alpin, without overflow                                                                                                                            |
|----------------------------------------|----------------------------------------------------------------------------------------------------------------------------------------------------------------------------------------------------------------------------|
| Article number                         | 4A22A301                                                                                                                                                                                                                   |
| Assembly / Assembly type               | wall-mounted                                                                                                                                                                                                               |
| Scope of delivery                      | 1 x washbasin                                                                                                                                                                                                              |
| Depth in mm                            | 470                                                                                                                                                                                                                        |
| Width in mm                            | 1000                                                                                                                                                                                                                       |
| Height in mm                           | 135                                                                                                                                                                                                                        |
| Interior depth                         | 95                                                                                                                                                                                                                         |
| Collection                             | Memento 2.0                                                                                                                                                                                                                |
| Tap fitting / Tap hole information     | <ul> <li>when using a wall-mounted tap fitting, we recommend a projection of at least 205 mm</li> <li>A non-closing valve or the ViFlow (concealed overflow) must be used for models without overflow function.</li> </ul> |
| Suitable for                           | Wall-mounted tap fittings                                                                                                                                                                                                  |
| Material                               | TitanCeram                                                                                                                                                                                                                 |
| surface                                | glossy                                                                                                                                                                                                                     |
| Colour name                            | White Alpin                                                                                                                                                                                                                |
| With overflow                          | No                                                                                                                                                                                                                         |
| Shape                                  | Rectangle                                                                                                                                                                                                                  |
| Colour designation                     | White Alpin                                                                                                                                                                                                                |
| Antibacterial surface (with AntiBac)   | No                                                                                                                                                                                                                         |
| Easy surface cleaning<br>(CeramicPlus) | No                                                                                                                                                                                                                         |
| Number of bowls                        | 1                                                                                                                                                                                                                          |