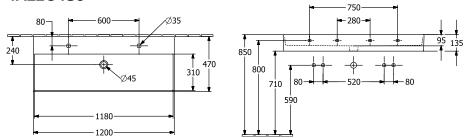

|
| Easy surface cleaning<br>(CeramicPlus) | Yes                                                                                                                                                                                                      |
| Number of tap holes punched through    | 2                                                                                                                                                                                                        |
| Number of bowls                        | 1                                                                                                                                                                                                        |

## TECHNICAL DRAWINGS

4A22C4S5



4A22C4S5