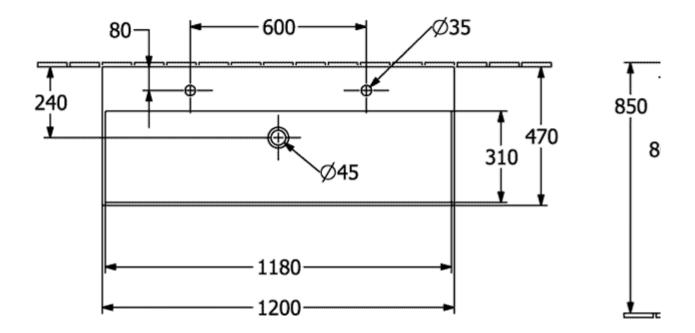

|
| Easy surface cleaning<br>(CeramicPlus) | Yes                                                                                                                                                                                                      |
| Number of tap holes punched through    | 2                                                                                                                                                                                                        |
| Number of bowls                        | 1                                                                                                                                                                                                        |

## TECHNICAL DRAWINGS

4A22C4S5



4A22C4S5