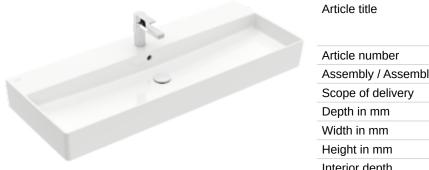

### PRODUCT INFORMATION

| Article title                          | Villeroy & Boch Memento 2.0<br>Washbasin, 1200 x 470 x 150 mm,<br>White Alpin, with overflow, ground |
|----------------------------------------|------------------------------------------------------------------------------------------------------|
| Article number                         | 4A22CL01                                                                                             |
| Assembly / Assembly type               | wall-mounted                                                                                         |
| Scope of delivery                      | 1 x washbasin , 1 x cut-out template                                                                 |
| Depth in mm                            | 470                                                                                                  |
| Width in mm                            | 1200                                                                                                 |
| Height in mm                           | 150                                                                                                  |
| Interior depth                         | 95                                                                                                   |
| Collection                             | Memento 2.0                                                                                          |
| Suitable for                           | 3-hole mixer, Matching<br>Villeroy&Boch furniture                                                    |
| Material                               | TitanCeram                                                                                           |
| surface                                | glossy                                                                                               |
| Colour name                            | White Alpin                                                                                          |
| With overflow                          | Yes                                                                                                  |
| Shape                                  | Rectangle                                                                                            |
| Colour designation                     | White Alpin                                                                                          |
| Antibacterial surface (with AntiBac)   | No                                                                                                   |
| Easy surface cleaning<br>(CeramicPlus) | No                                                                                                   |
| Number of tap holes punched through    | 1                                                                                                    |
| Number of tap holes pre-drilled        | 2                                                                                                    |
| Underside of washbasin                 | ground                                                                                               |
| Number of bowls                        | 1                                                                                                    |