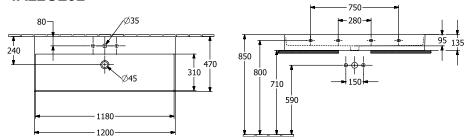

|
| Easy surface cleaning<br>(CeramicPlus) | No                                                                                                   |
| Number of tap holes punched through    | 1                                                                                                    |
| Number of tap holes pre-drilled        | 2                                                                                                    |
| Underside of washbasin                 | ground                                                                                               |
| Number of bowls                        | 1                                                                                                    |

# TECHNICAL DRAWINGS

### 4A22CL01



### 4A22CL01