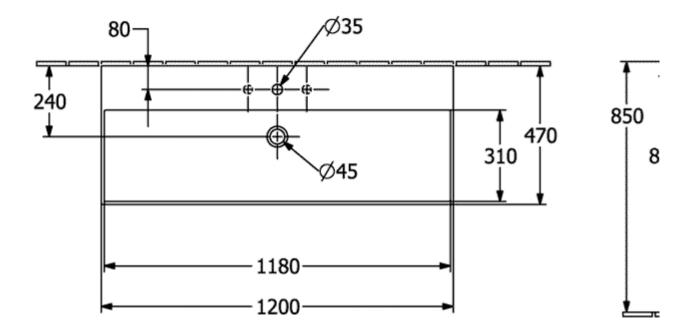

|
| Easy surface cleaning<br>(CeramicPlus) | No                                                                                                   |
| Number of tap holes punched through    | 1                                                                                                    |
| Number of tap holes pre-drilled        | 2                                                                                                    |
| Underside of washbasin                 | ground                                                                                               |
| Number of bowls                        | 1                                                                                                    |

# TECHNICAL DRAWINGS

### 4A22CL01



### 4A22CL01