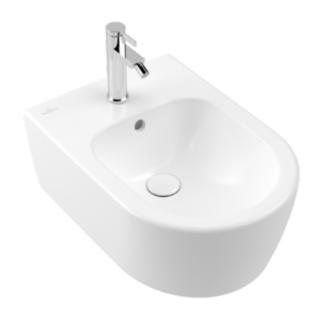

## AVENTO BIDET OVAL

## PRODUCT INFORMATION

| Article title                        | Villeroy & Boch Avento Bidet, wall-<br>mounted, 370 x 530 mm, Stone<br>White CeramicPlus |
|--------------------------------------|------------------------------------------------------------------------------------------|
| Article number                       | 540500RW                                                                                 |
| Assembly / Assembly type             | wall-mounted                                                                             |
| Scope of delivery                    | 1 x bidet , 1 x fastening set                                                            |
| Depth in mm                          | 530                                                                                      |
| Width in mm                          | 370                                                                                      |
| Height in mm                         | 215                                                                                      |
| Collection                           | Avento                                                                                   |
| Suitable for                         | 1-hole mixer                                                                             |
| Wall-mounted - floor-standing        | wall-mounted                                                                             |
| Material                             | Sanitary ceramics                                                                        |
| surface                              | matt                                                                                     |
| Colour name                          | Stone White CeramicPlus                                                                  |
| Shape                                | Oval                                                                                     |
| Colour designation                   | Stone White                                                                              |
| Antibacterial surface (with AntiBac) | No                                                                                       |
| Easy surface cleaning (CeramicPlus)  | Yes                                                                                      |