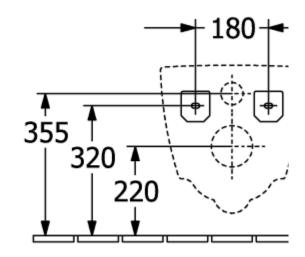

## PRODUCT INFORMATION

| Article title                                                     | Villeroy & Boch Subway 2.0<br>Washdown toilet Compact, rimless,<br>wall-mounted, White Alpin |
|-------------------------------------------------------------------|----------------------------------------------------------------------------------------------|
| Article number                                                    | 5606R001                                                                                     |
| Assembly / Assembly type                                          | wall-mounted                                                                                 |
| Assembly instructions                                             | not suitable for installation with flush valves                                              |
| Scope of delivery                                                 | 1 x washdown toilet, rimless , 1 x fastening set                                             |
| Depth in mm                                                       | 480                                                                                          |
| Width in mm                                                       | 355                                                                                          |
| Height in mm                                                      | 360                                                                                          |
| Collection                                                        | Subway 2.0                                                                                   |
| Suitable for                                                      | Concealed cistern                                                                            |
| Innovative flushing technology (with TwistFlush)                  | No                                                                                           |
| Innovative flushing technology (with TwistFlush[e <sup>3</sup> ]) | No                                                                                           |
| Flush volume I                                                    | 3 / 4,5                                                                                      |
| Wall-mounted - floor-standing                                     | wall-mounted                                                                                 |
| Material                                                          | Sanitary ceramics                                                                            |
| surface                                                           | glossy                                                                                       |
| Colour name                                                       | White Alpin                                                                                  |
| Shape                                                             | Oval                                                                                         |
| Colour designation                                                | White Alpin                                                                                  |
| Antibacterial surface (with AntiBac)                              | No                                                                                           |
| Easy surface cleaning<br>(CeramicPlus)                            | No                                                                                           |
| Rimless (mit DirectFlush)                                         | Yes                                                                                          |
| Flush type                                                        | Washdown toilet                                                                              |
| Integrated freshness solution (with ViFresh)                      | No                                                                                           |
| Outlet / outlet                                                   | horizontal outlet                                                                            |

## TECHNICAL DRAWINGS

5606R001