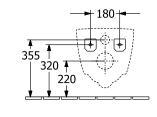

| No                                                                                           |
| Rimless (mit DirectFlush)                                         | Yes                                                                                          |
| Flush type                                                        | Washdown toilet                                                                              |
| Integrated freshness solution (with ViFresh)                      | No                                                                                           |
| Outlet / outlet                                                   | horizontal outlet                                                                            |

## TECHNICAL DRAWINGS

5606R001