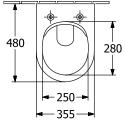

## PRODUCT INFORMATION

| Article title                                                     | Villeroy & Boch Subway 2.0<br>Washdown toilet Compact, rimless,<br>wall-mounted, White Alpin |
|-------------------------------------------------------------------|----------------------------------------------------------------------------------------------|
| Article number                                                    | 5606R001                                                                                     |
| Assembly / Assembly type                                          | wall-mounted                                                                                 |
| Assembly instructions                                             | not suitable for installation with flush valves                                              |
| Scope of delivery                                                 | 1 x washdown toilet, rimless , 1 x fastening set                                             |
| Depth in mm                                                       | 480                                                                                          |
| Width in mm                                                       | 355                                                                                          |
| Height in mm                                                      | 360                                                                                          |
| Collection                                                        | Subway 2.0                                                                                   |
| Suitable for                                                      | Concealed cistern                                                                            |
| Innovative flushing technology (with TwistFlush)                  | No                                                                                           |
| Innovative flushing technology (with TwistFlush[e <sup>3</sup> ]) | No                                                                                           |
| Flush volume I                                                    | 3 / 4,5                                                                                      |
| Wall-mounted - floor-standing                                     | wall-mounted                                                                                 |
| Material                                                          | Sanitary ceramics                                                                            |
| surface                                                           | glossy                                                                                       |
| Colour name                                                       | White Alpin                                                                                  |
| Shape                                                             | Oval                                                                                         |
| Colour designation                                                | White Alpin                                                                                  |
| Antibacterial surface (with AntiBac)                              | No                                                                                           |
| Easy surface cleaning<br>(CeramicPlus)                            | No                                                                                           |
| Rimless (mit DirectFlush)                                         | Yes                                                                                          |
| Flush type                                                        | Washdown toilet                                                                              |
| Integrated freshness solution (with ViFresh)                      | No                                                                                           |
| Outlet / outlet                                                   | horizontal outlet                                                                            |

## TECHNICAL DRAWINGS

5606R001