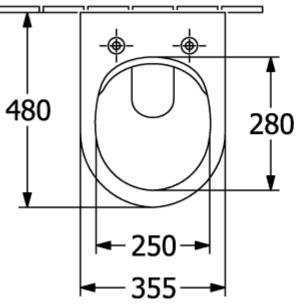

## PRODUCT INFORMATION

| Article title                                                     | Villeroy & Boch Subway 2.0<br>Washdown toilet Compact, rimless,<br>wall-mounted, White Alpin |
|-------------------------------------------------------------------|----------------------------------------------------------------------------------------------|
| Article number                                                    | 5606R001                                                                                     |
| Assembly / Assembly type                                          | wall-mounted                                                                                 |
| Assembly instructions                                             | not suitable for installation with flush valves                                              |
| Scope of delivery                                                 | 1 x washdown toilet, rimless , 1 x fastening set                                             |
| Depth in mm                                                       | 480                                                                                          |
| Width in mm                                                       | 355                                                                                          |
| Height in mm                                                      | 360                                                                                          |
| Collection                                                        | Subway 2.0                                                                                   |
| Suitable for                                                      | Concealed cistern                                                                            |
| Innovative flushing technology (with TwistFlush)                  | No                                                                                           |
| Innovative flushing technology (with TwistFlush[e <sup>3</sup> ]) | No                                                                                           |
| Flush volume I                                                    | 3 / 4,5                                                                                      |
| Wall-mounted - floor-standing                                     | wall-mounted                                                                                 |
| Material                                                          | Sanitary ceramics                                                                            |
| surface                                                           | glossy                                                                                       |
| Colour name                                                       | White Alpin                                                                                  |
| Shape                                                             | Oval                                                                                         |
| Colour designation                                                | White Alpin                                                                                  |
| Antibacterial surface (with AntiBac)                              | No                                                                                           |
| Easy surface cleaning<br>(CeramicPlus)                            | No                                                                                           |
| Rimless (mit DirectFlush)                                         | Yes                                                                                          |
| Flush type                                                        | Washdown toilet                                                                              |
| Integrated freshness solution (with ViFresh)                      | No                                                                                           |
| Outlet / outlet                                                   | horizontal outlet                                                                            |

## TECHNICAL DRAWINGS

5606R001