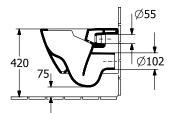

No                                                                                           |
| Rimless (mit DirectFlush)                                         | Yes                                                                                          |
| Flush type                                                        | Washdown toilet                                                                              |
| Integrated freshness solution (with ViFresh)                      | No                                                                                           |
| Outlet / outlet                                                   | horizontal outlet                                                                            |

## TECHNICAL DRAWINGS

5606R001