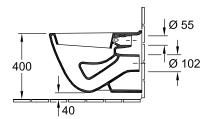

|
| Antibacterial surface (with AntiBac)                 | No                                                               |
| Easy surface cleaning (CeramicPlus)                  | No                                                               |
| Rimless (mit DirectFlush)                            | No                                                               |
| Flush type                                           | Wash-out toilet                                                  |
| Integrated freshness solution (with ViFresh)         | No                                                               |
| Outlet / outlet                                      | horizontal outlet                                                |

# TECHNICAL DRAWINGS

# 





#