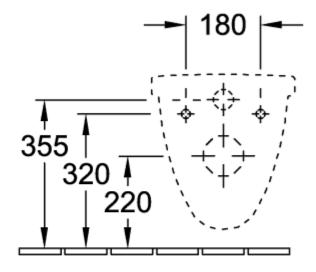

# TECHNICAL DRAWINGS

# PRODUCT INFORMATION

| Article title                                        | Villeroy & Boch O.novo Washout toilet, wall-mounted, White Alpin |
|------------------------------------------------------|------------------------------------------------------------------|
| Article number                                       | 56621001                                                         |
| Assembly / Assembly type                             | wall-mounted                                                     |
| Scope of delivery                                    | 1 x washout toilet                                               |
| Depth in mm                                          | 560                                                              |
| Width in mm                                          | 360                                                              |
| Height in mm                                         | 380                                                              |
| Collection                                           | O.novo                                                           |
| Suitable for                                         | Concealed cistern                                                |
| Innovative flushing technology (with TwistFlush)     | No                                                               |
| Innovative flushing technology (with TwistFlush[e³]) | No                                                               |
| Flush volume I                                       | 3/61                                                             |
| Wall-mounted - floor-standing                        | wall-mounted                                                     |
| Material                                             | Sanitary ceramics                                                |
| surface                                              | glossy                                                           |
| Colour name                                          | White Alpin                                                      |
| Shape                                                | Oval                                                             |
| Colour designation                                   | White Alpin                                                      |
| Antibacterial surface (with AntiBac)                 | No                                                               |
| Easy surface cleaning (CeramicPlus)                  | No                                                               |
| Rimless (mit DirectFlush)                            | No                                                               |
| Flush type                                           | Wash-out toilet                                                  |
| Integrated freshness solution (with ViFresh)         | No                                                               |
| Outlet / outlet                                      | horizontal outlet                                                |