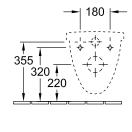

|
| Antibacterial surface (with AntiBac)                 | No                                                               |
| Easy surface cleaning (CeramicPlus)                  | No                                                               |
| Rimless (mit DirectFlush)                            | No                                                               |
| Flush type                                           | Wash-out toilet                                                  |
| Integrated freshness solution (with ViFresh)         | No                                                               |
| Outlet / outlet                                      | horizontal outlet                                                |

# TECHNICAL DRAWINGS

# 





#