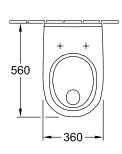

# TECHNICAL DRAWINGS

# PRODUCT INFORMATION

| Article title                                        | Villeroy & Boch O.novo Washout toilet, wall-mounted, White Alpin |
|------------------------------------------------------|------------------------------------------------------------------|
| Article number                                       | 56621001                                                         |
| Assembly / Assembly type                             | wall-mounted                                                     |
| Scope of delivery                                    | 1 x washout toilet                                               |
| Depth in mm                                          | 560                                                              |
| Width in mm                                          | 360                                                              |
| Height in mm                                         | 380                                                              |
| Collection                                           | O.novo                                                           |
| Suitable for                                         | Concealed cistern                                                |
| Innovative flushing technology (with TwistFlush)     | No                                                               |
| Innovative flushing technology (with TwistFlush[e³]) | No                                                               |
| Flush volume I                                       | 3/61                                                             |
| Wall-mounted - floor-standing                        | wall-mounted                                                     |
| Material                                             | Sanitary ceramics                                                |
| surface                                              | glossy                                                           |
| Colour name                                          | White Alpin                                                      |
| Shape                                                | Oval                                                             |
| Colour designation                                   | White Alpin                                                      |
| Antibacterial surface (with AntiBac)                 | No                                                               |
| Easy surface cleaning (CeramicPlus)                  | No                                                               |
| Rimless (mit DirectFlush)                            | No                                                               |
| Flush type                                           | Wash-out toilet                                                  |
| Integrated freshness solution (with ViFresh)         | No                                                               |
| Outlet / outlet                                      | horizontal outlet                                                |