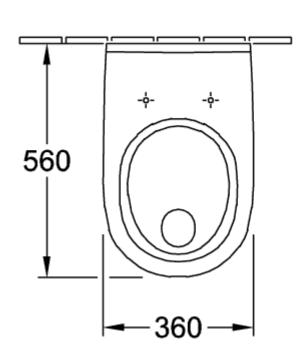

# TECHNICAL DRAWINGS

# PRODUCT INFORMATION

| Article title                                        | Villeroy & Boch O.novo Washout toilet, wall-mounted, White Alpin |
|------------------------------------------------------|------------------------------------------------------------------|
| Article number                                       | 56621001                                                         |
| Assembly / Assembly type                             | wall-mounted                                                     |
| Scope of delivery                                    | 1 x washout toilet                                               |
| Depth in mm                                          | 560                                                              |
| Width in mm                                          | 360                                                              |
| Height in mm                                         | 380                                                              |
| Collection                                           | O.novo                                                           |
| Suitable for                                         | Concealed cistern                                                |
| Innovative flushing technology (with TwistFlush)     | No                                                               |
| Innovative flushing technology (with TwistFlush[e³]) | No                                                               |
| Flush volume I                                       | 3/61                                                             |
| Wall-mounted - floor-standing                        | wall-mounted                                                     |
| Material                                             | Sanitary ceramics                                                |
| surface                                              | glossy                                                           |
| Colour name                                          | White Alpin                                                      |
| Shape                                                | Oval                                                             |
| Colour designation                                   | White Alpin                                                      |
| Antibacterial surface (with AntiBac)                 | No                                                               |
| Easy surface cleaning (CeramicPlus)                  | No                                                               |
| Rimless (mit DirectFlush)                            | No                                                               |
| Flush type                                           | Wash-out toilet                                                  |
| Integrated freshness solution (with ViFresh)         | No                                                               |
| Outlet / outlet                                      | horizontal outlet                                                |