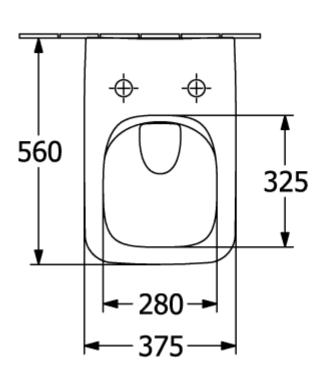

| No                                                                         |
| Easy surface cleaning (CeramicPlus)                  | No                                                                         |
| Rimless (mit DirectFlush)                            | Yes                                                                        |
| Flush type                                           | Washdown toilet                                                            |
| Integrated freshness solution (with ViFresh)         | No                                                                         |
| Outlet / outlet                                      | horizontal outlet                                                          |

# TECHNICAL DRAWINGS

## 5663R001





## 5663R001