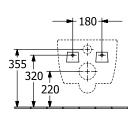

|
| Easy surface cleaning (CeramicPlus)                  | No                                                                         |
| Rimless (mit DirectFlush)                            | Yes                                                                        |
| Flush type                                           | Washdown toilet                                                            |
| Integrated freshness solution (with ViFresh)         | No                                                                         |
| Outlet / outlet                                      | horizontal outlet                                                          |

# TECHNICAL DRAWINGS

## 5663R001





## 5663R001