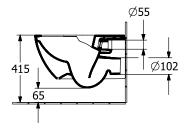

|
| Easy surface cleaning (CeramicPlus)                  | No                                                                         |
| Rimless (mit DirectFlush)                            | Yes                                                                        |
| Flush type                                           | Washdown toilet                                                            |
| Integrated freshness solution (with ViFresh)         | No                                                                         |
| Outlet / outlet                                      | horizontal outlet                                                          |

# TECHNICAL DRAWINGS

## 5663R001





## 5663R001