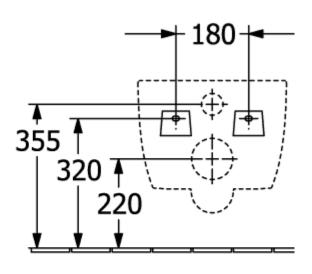

| No                                                                         |
| Easy surface cleaning (CeramicPlus)                  | No                                                                         |
| Rimless (mit DirectFlush)                            | Yes                                                                        |
| Flush type                                           | Washdown toilet                                                            |
| Integrated freshness solution (with ViFresh)         | No                                                                         |
| Outlet / outlet                                      | horizontal outlet                                                          |

# TECHNICAL DRAWINGS

## 5663R001





## 5663R001