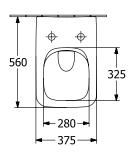

No                                                                         |
| Easy surface cleaning (CeramicPlus)                  | No                                                                         |
| Rimless (mit DirectFlush)                            | Yes                                                                        |
| Flush type                                           | Washdown toilet                                                            |
| Integrated freshness solution (with ViFresh)         | No                                                                         |
| Outlet / outlet                                      | horizontal outlet                                                          |

# TECHNICAL DRAWINGS

## 5663R001





## 5663R001