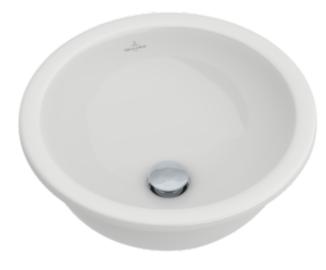

## LOOP & FRIENDS UNDERCOUNTER WASHBASIN ROUND

## PRODUCT INFORMATION

| Article title                        | Villeroy & Boch Loop & Friends<br>Undercounter washbasin, 380 x 380<br>x 210 mm, White Alpin, with<br>overflow                                                                                                     |
|--------------------------------------|--------------------------------------------------------------------------------------------------------------------------------------------------------------------------------------------------------------------|
| Article number                       | 61803801                                                                                                                                                                                                           |
| Assembly / Assembly type             | Undercounter                                                                                                                                                                                                       |
| Assembly instructions                | the hole for the washbasin can only<br>be cut out using the original<br>washbasin because tolerances of<br>several millimetres are possible,<br>installation possible in natural stone<br>and laminate countertops |
| Scope of delivery                    | 1 x undercounter washbasin , 1 x extended ball rod to operate pop-up outlet valve 1 x fastening set                                                                                                                |
| Depth in mm                          | 380                                                                                                                                                                                                                |
| Width in mm                          | 380                                                                                                                                                                                                                |
| Height in mm                         | 210                                                                                                                                                                                                                |
| Interior depth                       | 160                                                                                                                                                                                                                |
| Diameter in mm                       | 380                                                                                                                                                                                                                |
| Collection                           | Loop & Friends                                                                                                                                                                                                     |
| Material                             | Sanitary ceramics                                                                                                                                                                                                  |
| surface                              | glossy                                                                                                                                                                                                             |
| Colour name                          | White Alpin                                                                                                                                                                                                        |
| With overflow                        | Yes                                                                                                                                                                                                                |
| Shape                                | Round                                                                                                                                                                                                              |
| Colour designation                   | White Alpin                                                                                                                                                                                                        |
| Antibacterial surface (with AntiBac) | No                                                                                                                                                                                                                 |
| Easy surface cleaning (CeramicPlus)  | No                                                                                                                                                                                                                 |
| Number of bowls                      | 1                                                                                                                                                                                                                  |