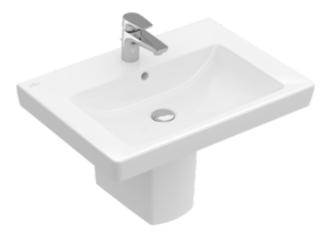

## SUBWAY 2.0 WASHBASIN RECTANGLE

## PRODUCT INFORMATION

| Article title                        | Villeroy & Boch Subway 2.0<br>Washbasin, 650 x 470 x 180 mm,<br>White Alpin, with overflow |
|--------------------------------------|--------------------------------------------------------------------------------------------|
| Article number                       | 71136501                                                                                   |
| Assembly / Assembly type             | wall-mounted                                                                               |
| Scope of delivery                    | 1 x washbasin                                                                              |
| Depth in mm                          | 470                                                                                        |
| Width in mm                          | 650                                                                                        |
| Height in mm                         | 180                                                                                        |
| Interior depth                       | 105                                                                                        |
| Collection                           | Subway 2.0                                                                                 |
| Suitable for                         | 3-hole mixer                                                                               |
| Material                             | Sanitary ceramics                                                                          |
| surface                              | glossy                                                                                     |
| Colour name                          | White Alpin                                                                                |
| With overflow                        | Yes                                                                                        |
| Shape                                | Rectangle                                                                                  |
| Colour designation                   | White Alpin                                                                                |
| Antibacterial surface (with AntiBac) | No                                                                                         |
| Easy surface cleaning (CeramicPlus)  | No                                                                                         |
| Number of tap holes punched through  | 1                                                                                          |
| Number of tap holes pre-drilled      | 2                                                                                          |
| Number of bowls                      | 1                                                                                          |