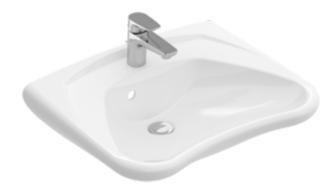

## VICARE WASHBASIN VICARE RECTANGLE

## PRODUCT INFORMATION

| Article title                        | Villeroy & Boch ViCare Washbasin<br>ViCare, 600 x 490 x 180 mm, White<br>Alpin, with overflow |
|--------------------------------------|-----------------------------------------------------------------------------------------------|
| Article number                       | 71196301                                                                                      |
| Assembly / Assembly type             | wall-mounted                                                                                  |
| Scope of delivery                    | 1x washbasin , $1x$ overflow fitting                                                          |
| Depth in mm                          | 490                                                                                           |
| Width in mm                          | 600                                                                                           |
| Height in mm                         | 180                                                                                           |
| Interior depth                       | 140                                                                                           |
| Collection                           | ViCare                                                                                        |
| Suitable for                         | 3-hole mixer, Accessible application                                                          |
| Material                             | Sanitary ceramics                                                                             |
| surface                              | glossy                                                                                        |
| Colour name                          | White Alpin                                                                                   |
| With overflow                        | Yes                                                                                           |
| Shape                                | Rectangle                                                                                     |
| Colour designation                   | White Alpin                                                                                   |
| Antibacterial surface (with AntiBac) | No                                                                                            |
| Easy surface cleaning (CeramicPlus)  | No                                                                                            |
| Number of tap holes punched through  | 1                                                                                             |
| Number of tap holes pre-drilled      | 2                                                                                             |
| Number of bowls                      | 1                                                                                             |