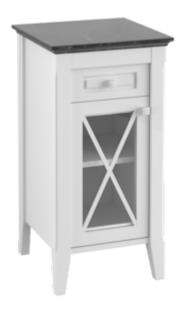

## HOMMAGE SIDE CABINET ANGULAR

## PRODUCT INFORMATION

| Article title                     | Villeroy & Boch Hommage Side<br>cabinet, 1 door, 1 drawer, 442 x 850<br>x 432 mm, White Matt Lacquer/<br>Black Marble / White Matt Lacquer/<br>Black Marble |
|-----------------------------------|-------------------------------------------------------------------------------------------------------------------------------------------------------------|
| Article number                    | 89642001                                                                                                                                                    |
| Assembly / Assembly type          | floor-standing                                                                                                                                              |
| Type of opening                   | 1 door, 1 drawer                                                                                                                                            |
| Door hinge                        | hinges on left                                                                                                                                              |
| Equipment                         | 1 x shelf , 1 x door 1 x pull-out compartment 1 x marble countertop                                                                                         |
| Scope of delivery                 | 1 x side cabinet                                                                                                                                            |
| Depth in mm                       | 432                                                                                                                                                         |
| Width in mm                       | 442                                                                                                                                                         |
| Height in mm                      | 850                                                                                                                                                         |
| Collection                        | Hommage                                                                                                                                                     |
| Function                          | with SoftClosing                                                                                                                                            |
| Material front                    | Solid wood                                                                                                                                                  |
| Material body                     | Chipboard                                                                                                                                                   |
| Surface of body                   | Direct coating                                                                                                                                              |
| Material cover panel              | Marble                                                                                                                                                      |
| Other material                    | Handle: Ceramic                                                                                                                                             |
| Other surfaces                    | Handle: glossy                                                                                                                                              |
| Shape                             | Angular                                                                                                                                                     |
| Colour designation of cover panel | White Matt Lacquer/Black Marble                                                                                                                             |
| Other colour designations         | Handle: Chrome                                                                                                                                              |
| With lighting                     | No                                                                                                                                                          |
| Smart home compatible             | No                                                                                                                                                          |