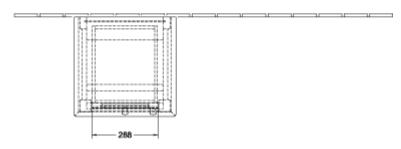

esignation of cover panel | White Matt Lacquer/Black Marble                                                                                                                             |
| Other colour designations         | Handle: Chrome                                                                                                                                              |
| With lighting                     | No                                                                                                                                                          |
| Smart home compatible             | No                                                                                                                                                          |

## TECHNICAL DRAWINGS