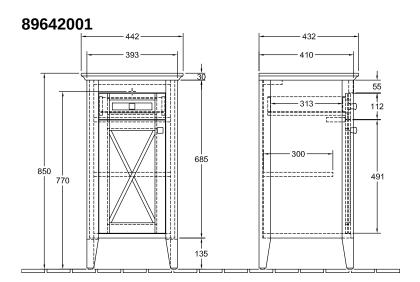

ignation of cover panel | White Matt Lacquer/Black Marble                                                                                                                             |
| Other colour designations         | Handle: Chrome                                                                                                                                              |
| With lighting                     | No                                                                                                                                                          |
| Smart home compatible             | No                                                                                                                                                          |

## TECHNICAL DRAWINGS