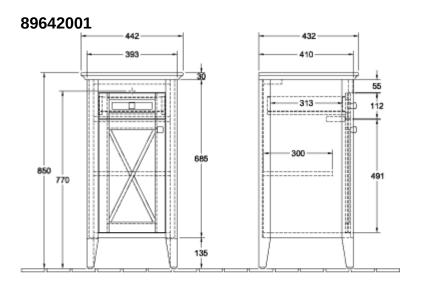

designation of cover panel | White Matt Lacquer/Black Marble                                                                                                                             |
| Other colour designations         | Handle: Chrome                                                                                                                                              |
| With lighting                     | No                                                                                                                                                          |
| Smart home compatible             | No                                                                                                                                                          |

## TECHNICAL DRAWINGS