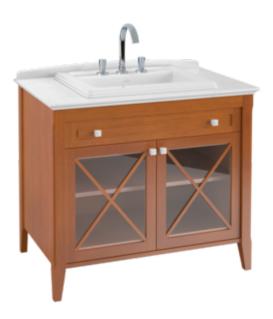

## HOMMAGE VANITY UNIT WITH WASHBASIN ANGULAR

## PRODUCT INFORMATION

| Article title                     | Villeroy & Boch Hommage Vanity<br>unit with washbasin, 1 drawer, 2<br>doors, 985 x 905 x 620 mm,<br>Walnut/Grey-White Marble / Walnut/<br>Grey-White Marble |
|-----------------------------------|-------------------------------------------------------------------------------------------------------------------------------------------------------------|
| Article number                    | 897963R1                                                                                                                                                    |
| Assembly / Assembly type          | floor-standing                                                                                                                                              |
| Type of opening                   | 1 drawer, 2 doors                                                                                                                                           |
| Equipment                         | 1 x pull-out compartment , 2 x door<br>1 x shelf 1 x marble countertop with<br>ledge                                                                        |
| Scope of delivery                 | 1 x built-in washbasin , 1 x vanity<br>unit 1 x fastening set                                                                                               |
| Position of washbasin             | washbasin on the middle                                                                                                                                     |
| Depth in mm                       | 620                                                                                                                                                         |
| Width in mm                       | 985                                                                                                                                                         |
| Height in mm                      | 905                                                                                                                                                         |
| Collection                        | Hommage                                                                                                                                                     |
| Function                          | with SoftClosing                                                                                                                                            |
| Material front                    | Solid wood                                                                                                                                                  |
| Material body                     | Chipboard                                                                                                                                                   |
| Surface of body                   | Veneer                                                                                                                                                      |
| Material cover panel              | Marble                                                                                                                                                      |
| Other material                    | Handle: Ceramic Washbasin:<br>Ceramic                                                                                                                       |
| Other surfaces                    | Handle: glossy, Washbasin: glossy                                                                                                                           |
| Shape                             | Angular                                                                                                                                                     |
| Colour designation of cover panel | Walnut/Grey-White Marble                                                                                                                                    |
| Other colour designations         | Handle: Chrome                                                                                                                                              |
| With lighting                     | No                                                                                                                                                          |
| Smart home compatible             | No                                                                                                                                                          |