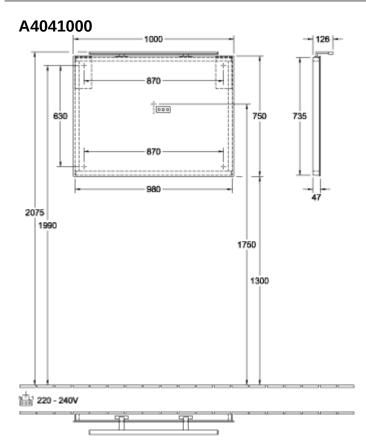

|
| Height in mm             | 750                                                                       |
| Collection               | More To See                                                               |
| Function                 | with lighting                                                             |
| Material                 | Glass                                                                     |
| Shape                    | Rectangle                                                                 |
| With lighting            | Yes                                                                       |
| Smart home compatible    | No                                                                        |

## TECHNICAL DRAWINGS