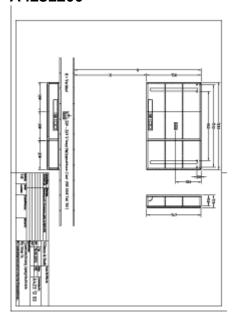

ss                                                                                           |
| Material body            | aluminium                                                                                              |
| Surface of body          | Mirror glass                                                                                           |
| Shape                    | Rectangle                                                                                              |
| With lighting            | Yes                                                                                                    |
| Smart home compatible    | No                                                                                                     |

# TECHNICAL DRAWINGS

# A4231200



# A4231200