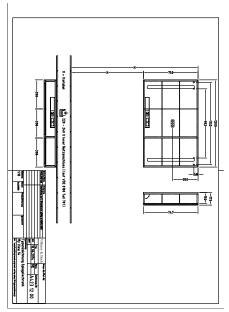

|
| Material body            | aluminium                                                                                              |
| Surface of body          | Mirror glass                                                                                           |
| Shape                    | Rectangle                                                                                              |
| With lighting            | Yes                                                                                                    |
| Smart home compatible    | No                                                                                                     |

# TECHNICAL DRAWINGS

# A4231200



# A4231200