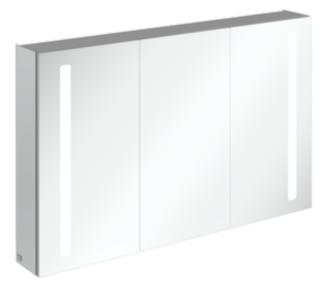

## PRODUCT INFORMATION

| Article title            | Villeroy & Boch My View 14<br>Surface-mounted mirror cabinet,<br>with lighting, 1200 x 750 x 172 mm    |
|--------------------------|--------------------------------------------------------------------------------------------------------|
| Article number           | A4231200                                                                                               |
| Assembly / Assembly type | wall-mounted                                                                                           |
| Assembly instructions    | Mounted on the wall                                                                                    |
| Type of opening          | 3 doors                                                                                                |
| Equipment                | 3 x door , 1 x magnifying mirror 4 x glass shelf 1 x shelf 1 x magnetic strip 2 x socket sensor switch |
| Scope of delivery        | 1x mirror cabinet , $1x$ fastening set                                                                 |
| Depth in mm              | 172                                                                                                    |
| Width in mm              | 1200                                                                                                   |
| Height in mm             | 750                                                                                                    |
| Collection               | My View 14                                                                                             |
| Function                 | with lighting                                                                                          |
| Material front           | Glass                                                                                                  |
| Surface of front         | Mirror glass                                                                                           |
| Material body            | aluminium                                                                                              |
| Surface of body          | Mirror glass                                                                                           |
| Shape                    | Rectangle                                                                                              |
| With lighting            | Yes                                                                                                    |
| Smart home compatible    | No                                                                                                     |