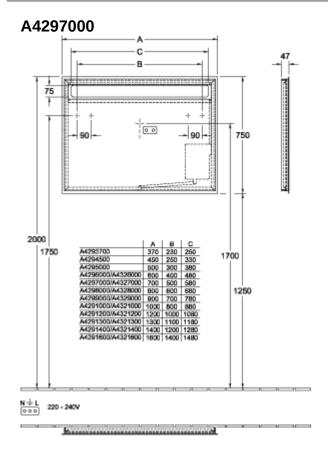

750                                                                                 |
| Collection               | More To See 14                                                                      |
| Function                 | with lighting                                                                       |
| Material                 | Glass                                                                               |
| Shape                    | Rectangle                                                                           |
| With lighting            | Yes                                                                                 |
| Smart home compatible    | No                                                                                  |

## TECHNICAL DRAWINGS