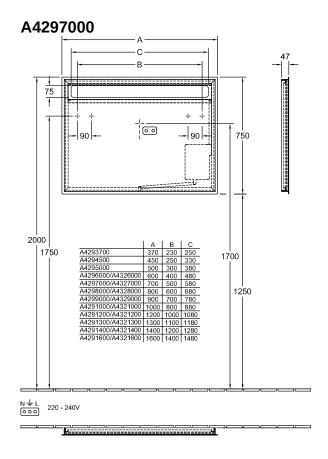

0                                                                                 |
| Collection               | More To See 14                                                                      |
| Function                 | with lighting                                                                       |
| Material                 | Glass                                                                               |
| Shape                    | Rectangle                                                                           |
| With lighting            | Yes                                                                                 |
| Smart home compatible    | No                                                                                  |

## TECHNICAL DRAWINGS