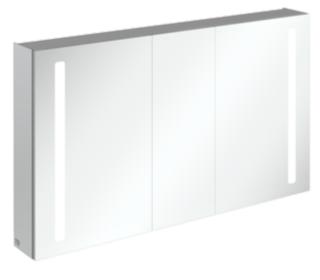

## PRODUCT INFORMATION

| Article title            | Villeroy & Boch My View 14+<br>Surface-mounted mirror cabinet,<br>with lighting, 1300 x 750 x 172 mm                                                          |
|--------------------------|---------------------------------------------------------------------------------------------------------------------------------------------------------------|
| Article number           | A4331300                                                                                                                                                      |
| Assembly / Assembly type | wall-mounted                                                                                                                                                  |
| Assembly instructions    | Mounted on the wall                                                                                                                                           |
| Type of opening          | 3 doors                                                                                                                                                       |
| Equipment                | 3 x door , lockable medicine box 2 x socket 6 x partition 1 x magnetic strip 6 x label sensor switch 2 x rail 4 x glass shelf with rail 1 x magnifying mirror |
| Scope of delivery        | 1x mirror cabinet , $1x$ fastening set                                                                                                                        |
| Depth in mm              | 172                                                                                                                                                           |
| Width in mm              | 1300                                                                                                                                                          |
| Height in mm             | 750                                                                                                                                                           |
| Collection               | My View 14+                                                                                                                                                   |
| Function                 | with lighting                                                                                                                                                 |
| Material front           | Glass                                                                                                                                                         |
| Surface of front         | Mirror glass                                                                                                                                                  |
| Material body            | aluminium                                                                                                                                                     |
| Surface of body          | Mirror glass                                                                                                                                                  |
| Shape                    | Rectangle                                                                                                                                                     |
| With lighting            | Yes                                                                                                                                                           |
| Smart home compatible    | No                                                                                                                                                            |