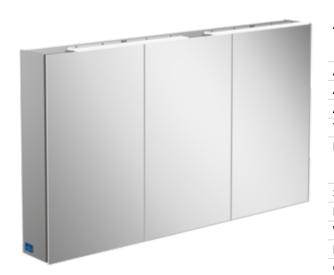

## MY VIEW ONE SURFACE-MOUNTED MIRROR CABINET RECTANGLE

## PRODUCT INFORMATION

| Article title            | Villeroy & Boch My View One<br>Surface-mounted mirror cabinet,<br>with lighting, 1307 x 746 x 159 mm                  |
|--------------------------|-----------------------------------------------------------------------------------------------------------------------|
| Article number           | A4411300                                                                                                              |
| Assembly / Assembly type | wall-mounted                                                                                                          |
| Assembly instructions    | Mounted on the wall                                                                                                   |
| Type of opening          | 3 doors                                                                                                               |
| Equipment                | 2 x surface-mounted light , 3 x door<br>4 x glass shelf 1 x magnifying mirror<br>1 x magnetic strip switch and socket |
| Scope of delivery        | 1 x mirror cabinet , 1 x fastening set                                                                                |
| Depth in mm              | 159                                                                                                                   |
| Width in mm              | 1307                                                                                                                  |
| Height in mm             | 746                                                                                                                   |
| Collection               | My View One                                                                                                           |
| Function                 | with lighting                                                                                                         |
| Material front           | Glass                                                                                                                 |
| Surface of front         | Mirror glass                                                                                                          |
| Material body            | aluminium                                                                                                             |
| Surface of body          | Mirror glass                                                                                                          |
| Shape                    | Rectangle                                                                                                             |
| With lighting            | Yes                                                                                                                   |
| Smart home compatible    | No                                                                                                                    |