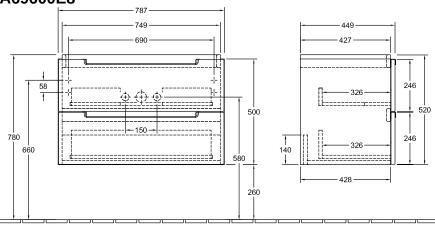

## PRODUCT INFORMATION

| Article title             | Villeroy & Boch Subway 2.0 Vanity<br>unit, 2 pull-out compartments, 787 x<br>520 x 449 mm, White Wood                  |
|---------------------------|------------------------------------------------------------------------------------------------------------------------|
| Article number            | A69600E8                                                                                                               |
| Assembly / Assembly type  | wall-mounted                                                                                                           |
| Type of opening           | 2 pull-out compartments                                                                                                |
| Equipment                 | 6 x narrow glass drawer divider , 1 x accessory box S 1 x accessory box M 1 x accessory box L 2 x pull-out compartment |
| Scope of delivery         | 1x vanity unit , $1x$ fastening set                                                                                    |
| Position of washbasin     | washbasin on the middle                                                                                                |
| Depth in mm               | 449                                                                                                                    |
| Width in mm               | 787                                                                                                                    |
| Height in mm              | 520                                                                                                                    |
| Collection                | Subway 2.0                                                                                                             |
| Suitable for              | selected vanity washbasins                                                                                             |
| Function                  | with SoftClosing                                                                                                       |
| Material front            | MDF                                                                                                                    |
| Surface of front          | Film                                                                                                                   |
| Material body             | Chipboard                                                                                                              |
| Surface of body           | Direct coating                                                                                                         |
| Other material            | Handle: Plastic                                                                                                        |
| Other surfaces            | Handle: Paint, matt                                                                                                    |
| Shape                     | Angular                                                                                                                |
| Colour designation        | White Wood                                                                                                             |
| Other colour designations | Handle: matt silver-coloured                                                                                           |
| With lighting             | No                                                                                                                     |
| Smart home compatible     | No                                                                                                                     |

## TECHNICAL DRAWINGS

## A69600E8