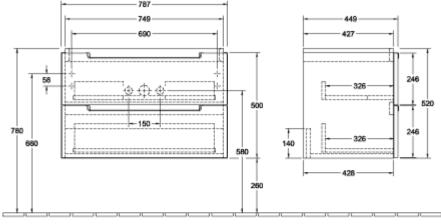

## PRODUCT INFORMATION

| Article title             | Villeroy & Boch Subway 2.0 Vanity<br>unit, 2 pull-out compartments, 787 x<br>520 x 449 mm, White Wood                  |
|---------------------------|------------------------------------------------------------------------------------------------------------------------|
| Article number            | A69600E8                                                                                                               |
| Assembly / Assembly type  | wall-mounted                                                                                                           |
| Type of opening           | 2 pull-out compartments                                                                                                |
| Equipment                 | 6 x narrow glass drawer divider , 1 x accessory box S 1 x accessory box M 1 x accessory box L 2 x pull-out compartment |
| Scope of delivery         | 1x vanity unit , $1x$ fastening set                                                                                    |
| Position of washbasin     | washbasin on the middle                                                                                                |
| Depth in mm               | 449                                                                                                                    |
| Width in mm               | 787                                                                                                                    |
| Height in mm              | 520                                                                                                                    |
| Collection                | Subway 2.0                                                                                                             |
| Suitable for              | selected vanity washbasins                                                                                             |
| Function                  | with SoftClosing                                                                                                       |
| Material front            | MDF                                                                                                                    |
| Surface of front          | Film                                                                                                                   |
| Material body             | Chipboard                                                                                                              |
| Surface of body           | Direct coating                                                                                                         |
| Other material            | Handle: Plastic                                                                                                        |
| Other surfaces            | Handle: Paint, matt                                                                                                    |
| Shape                     | Angular                                                                                                                |
| Colour designation        | White Wood                                                                                                             |
| Other colour designations | Handle: matt silver-coloured                                                                                           |
| With lighting             | No                                                                                                                     |
| Smart home compatible     | No                                                                                                                     |

## TECHNICAL DRAWINGS