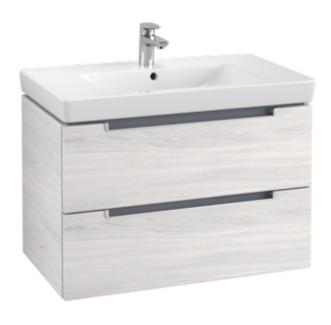

## PRODUCT INFORMATION

| Article title             | Villeroy & Boch Subway 2.0 Vanity<br>unit, 2 pull-out compartments, 787 x<br>520 x 449 mm, White Wood                  |
|---------------------------|------------------------------------------------------------------------------------------------------------------------|
| Article number            | A69600E8                                                                                                               |
| Assembly / Assembly type  | wall-mounted                                                                                                           |
| Type of opening           | 2 pull-out compartments                                                                                                |
| Equipment                 | 6 x narrow glass drawer divider , 1 x accessory box S 1 x accessory box M 1 x accessory box L 2 x pull-out compartment |
| Scope of delivery         | 1x vanity unit , $1x$ fastening set                                                                                    |
| Position of washbasin     | washbasin on the middle                                                                                                |
| Depth in mm               | 449                                                                                                                    |
| Width in mm               | 787                                                                                                                    |
| Height in mm              | 520                                                                                                                    |
| Collection                | Subway 2.0                                                                                                             |
| Suitable for              | selected vanity washbasins                                                                                             |
| Function                  | with SoftClosing                                                                                                       |
| Material front            | MDF                                                                                                                    |
| Surface of front          | Film                                                                                                                   |
| Material body             | Chipboard                                                                                                              |
| Surface of body           | Direct coating                                                                                                         |
| Other material            | Handle: Plastic                                                                                                        |
| Other surfaces            | Handle: Paint, matt                                                                                                    |
| Shape                     | Angular                                                                                                                |
| Colour designation        | White Wood                                                                                                             |
| Other colour designations | Handle: matt silver-coloured                                                                                           |
| With lighting             | No                                                                                                                     |
| Smart home compatible     | No                                                                                                                     |