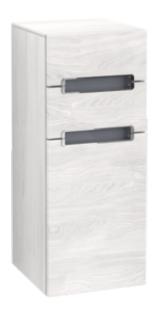

## PRODUCT INFORMATION

| Article title                     | Villeroy & Boch Subway 2.0 Side<br>cabinet, 1 door, 2 drawers, 356 x<br>857 x 370 mm, White Wood / Glass<br>Silver Grey |
|-----------------------------------|-------------------------------------------------------------------------------------------------------------------------|
| Article number                    | A7131RE8                                                                                                                |
| Assembly / Assembly type          | wall-mounted                                                                                                            |
| Type of opening                   | 1 door, 2 drawers                                                                                                       |
| Door hinge                        | hinges on right                                                                                                         |
| Equipment                         | 2 x pull-out compartment , 1 x door 1 x shelf                                                                           |
| Scope of delivery                 | 1 x side cabinet , 1 x fastening set                                                                                    |
| Depth in mm                       | 370                                                                                                                     |
| Width in mm                       | 356                                                                                                                     |
| Height in mm                      | 857                                                                                                                     |
| Collection                        | Subway 2.0                                                                                                              |
| Function                          | with SoftClosing                                                                                                        |
| Material front                    | MDF                                                                                                                     |
| Surface of front                  | Film                                                                                                                    |
| Material body                     | Chipboard                                                                                                               |
| Surface of body                   | Direct coating                                                                                                          |
| Material cover panel              | Glass                                                                                                                   |
| Shape                             | Angular                                                                                                                 |
| Colour designation                | White Wood                                                                                                              |
| Colour designation of cover panel | Glass Silver Grey                                                                                                       |
| With lighting                     | No                                                                                                                      |
| Smart home compatible             | No                                                                                                                      |