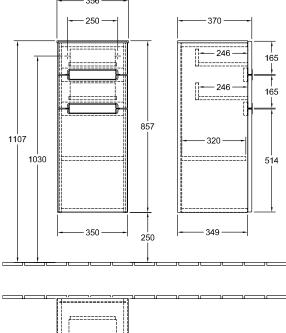

|
| Colour designation                | White Wood                                                                                                              |
| Colour designation of cover panel | Glass Silver Grey                                                                                                       |
| With lighting                     | No                                                                                                                      |
| Smart home compatible             | No                                                                                                                      |

# TECHNICAL DRAWINGS

346

# A7131RE8 356 250 370 246 165 1030 514

## A7131RE8