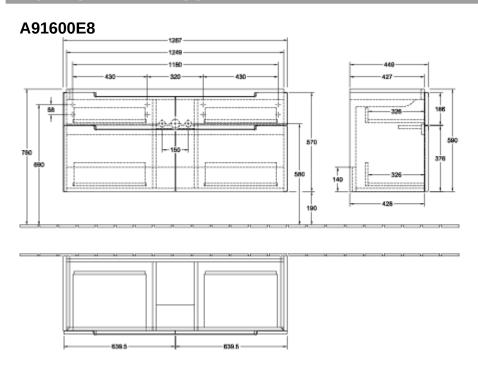

## TECHNICAL DRAWINGS

## PRODUCT INFORMATION

| Article title             | Villeroy & Boch Subway 2.0 Vanity<br>unit, 4 pull-out compartments, 1287<br>x 590 x 449 mm, White Wood                 |
|---------------------------|------------------------------------------------------------------------------------------------------------------------|
| Article number            | A91600E8                                                                                                               |
| Assembly / Assembly type  | wall-mounted                                                                                                           |
| Type of opening           | 4 pull-out compartments                                                                                                |
| Equipment                 | 6 x narrow glass drawer divider , 1 x accessory box S 1 x accessory box M 1 x accessory box L 4 x pull-out compartment |
| Scope of delivery         | 1  x vanity unit , $1  x$ fastening set                                                                                |
| Position of washbasin     | washbasin on the middle                                                                                                |
| Depth in mm               | 449                                                                                                                    |
| Width in mm               | 1287                                                                                                                   |
| Height in mm              | 590                                                                                                                    |
| Collection                | Subway 2.0                                                                                                             |
| Suitable for              | selected vanity washbasins                                                                                             |
| Function                  | with SoftClosing                                                                                                       |
| Material front            | MDF                                                                                                                    |
| Surface of front          | Film                                                                                                                   |
| Material body             | Chipboard                                                                                                              |
| Surface of body           | Direct coating                                                                                                         |
| Other material            | Handle: Plastic                                                                                                        |
| Other surfaces            | Handle: Paint, matt                                                                                                    |
| Shape                     | Angular                                                                                                                |
| Colour designation        | White Wood                                                                                                             |
| Other colour designations | Handle: matt silver-coloured                                                                                           |
| With lighting             | No                                                                                                                     |
| Smart home compatible     | No                                                                                                                     |