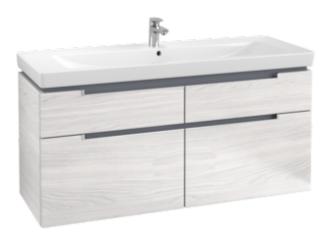

## SUBWAY 2.0 VANITY UNIT ANGULAR

## PRODUCT INFORMATION

| Article title             | Villeroy & Boch Subway 2.0 Vanity<br>unit, 4 pull-out compartments, 1287<br>x 590 x 449 mm, White Wood                 |
|---------------------------|------------------------------------------------------------------------------------------------------------------------|
| Article number            | A91600E8                                                                                                               |
| Assembly / Assembly type  | wall-mounted                                                                                                           |
| Type of opening           | 4 pull-out compartments                                                                                                |
| Equipment                 | 6 x narrow glass drawer divider , 1 x accessory box S 1 x accessory box M 1 x accessory box L 4 x pull-out compartment |
| Scope of delivery         | 1  x vanity unit , $1  x$ fastening set                                                                                |
| Position of washbasin     | washbasin on the middle                                                                                                |
| Depth in mm               | 449                                                                                                                    |
| Width in mm               | 1287                                                                                                                   |
| Height in mm              | 590                                                                                                                    |
| Collection                | Subway 2.0                                                                                                             |
| Suitable for              | selected vanity washbasins                                                                                             |
| Function                  | with SoftClosing                                                                                                       |
| Material front            | MDF                                                                                                                    |
| Surface of front          | Film                                                                                                                   |
| Material body             | Chipboard                                                                                                              |
| Surface of body           | Direct coating                                                                                                         |
| Other material            | Handle: Plastic                                                                                                        |
| Other surfaces            | Handle: Paint, matt                                                                                                    |
| Shape                     | Angular                                                                                                                |
| Colour designation        | White Wood                                                                                                             |
| Other colour designations | Handle: matt silver-coloured                                                                                           |
| With lighting             | No                                                                                                                     |
| Smart home compatible     | No                                                                                                                     |