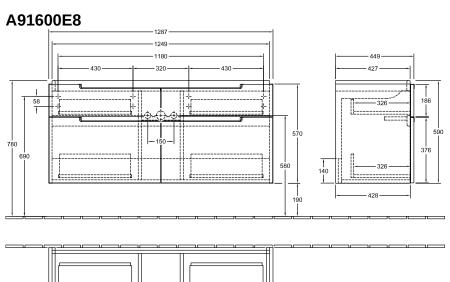

## TECHNICAL DRAWINGS

## PRODUCT INFORMATION

| Article title             | Villeroy & Boch Subway 2.0 Vanity<br>unit, 4 pull-out compartments, 1287<br>x 590 x 449 mm, White Wood                 |
|---------------------------|------------------------------------------------------------------------------------------------------------------------|
| Article number            | A91600E8                                                                                                               |
| Assembly / Assembly type  | wall-mounted                                                                                                           |
| Type of opening           | 4 pull-out compartments                                                                                                |
| Equipment                 | 6 x narrow glass drawer divider , 1 x accessory box S 1 x accessory box M 1 x accessory box L 4 x pull-out compartment |
| Scope of delivery         | 1  x vanity unit , $1  x$ fastening set                                                                                |
| Position of washbasin     | washbasin on the middle                                                                                                |
| Depth in mm               | 449                                                                                                                    |
| Width in mm               | 1287                                                                                                                   |
| Height in mm              | 590                                                                                                                    |
| Collection                | Subway 2.0                                                                                                             |
| Suitable for              | selected vanity washbasins                                                                                             |
| Function                  | with SoftClosing                                                                                                       |
| Material front            | MDF                                                                                                                    |
| Surface of front          | Film                                                                                                                   |
| Material body             | Chipboard                                                                                                              |
| Surface of body           | Direct coating                                                                                                         |
| Other material            | Handle: Plastic                                                                                                        |
| Other surfaces            | Handle: Paint, matt                                                                                                    |
| Shape                     | Angular                                                                                                                |
| Colour designation        | White Wood                                                                                                             |
| Other colour designations | Handle: matt silver-coloured                                                                                           |
| With lighting             | No                                                                                                                     |
| Smart home compatible     | No                                                                                                                     |