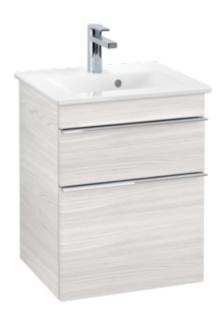

## PRODUCT INFORMATION

| Article title                     | Villeroy & Boch Venticello Vanity<br>unit, 2 pull-out compartments, 466 x<br>590 x 425 mm, White Wood / White<br>Wood |
|-----------------------------------|-----------------------------------------------------------------------------------------------------------------------|
| Article number                    | A92201E8                                                                                                              |
| Assembly / Assembly type          | wall-mounted                                                                                                          |
| Type of opening                   | 2 pull-out compartments                                                                                               |
| Equipment                         | 1 x accessory box L , 2 x pull-out compartment with non-slip mat                                                      |
| Scope of delivery                 | 1x vanity unit , $1x$ fastening set                                                                                   |
| Position of washbasin             | washbasin on the middle                                                                                               |
| Depth in mm                       | 425                                                                                                                   |
| Width in mm                       | 466                                                                                                                   |
| Height in mm                      | 590                                                                                                                   |
| Depth with handle mm              | 425                                                                                                                   |
| Depth without handle mm           | 400                                                                                                                   |
| Collection                        | Venticello                                                                                                            |
| Suitable for                      | selected handwashbasins                                                                                               |
| Function                          | with SoftClosing                                                                                                      |
| Material front                    | MDF                                                                                                                   |
| Surface of front                  | Film                                                                                                                  |
| Material body                     | Chipboard                                                                                                             |
| Surface of body                   | Direct coating                                                                                                        |
| Material cover panel              | Chipboard                                                                                                             |
| Other material                    | Handle: aluminium                                                                                                     |
| Other surfaces                    | Handle: Chrome, glossy                                                                                                |
| Shape                             | Angular                                                                                                               |
| Colour designation                | White Wood                                                                                                            |
| Colour designation of cover panel | White Wood                                                                                                            |
| Other colour designations         | Handle: Chrome                                                                                                        |
| With lighting                     | No                                                                                                                    |
| Smart home compatible             | No                                                                                                                    |