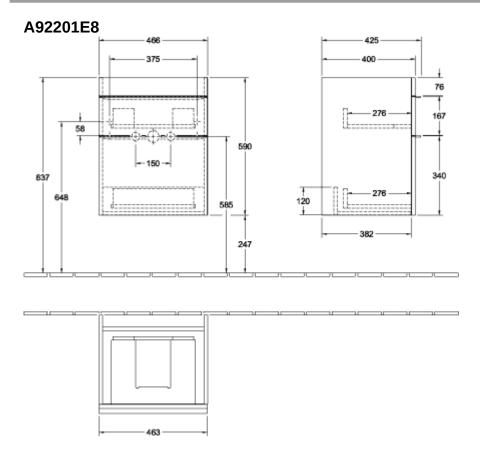

nation                | White Wood                                                                                                            |
| Colour designation of cover panel | White Wood                                                                                                            |
| Other colour designations         | Handle: Chrome                                                                                                        |
| With lighting                     | No                                                                                                                    |
| Smart home compatible             | No                                                                                                                    |

## TECHNICAL DRAWINGS