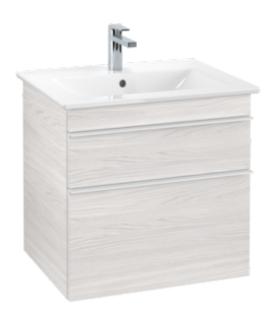

## PRODUCT INFORMATION

| Article title                     | Villeroy & Boch Venticello Vanity<br>unit, 2 pull-out compartments, 603 x<br>590 x 502 mm, White Wood / White<br>Wood |
|-----------------------------------|-----------------------------------------------------------------------------------------------------------------------|
| Article number                    | A92402E8                                                                                                              |
| Assembly / Assembly type          | wall-mounted                                                                                                          |
| Type of opening                   | 2 pull-out compartments                                                                                               |
| Equipment                         | 1 x wide glass drawer divider , 2 x<br>narrow glass drawer divider 1 x<br>accessory box L 2 x pull-out<br>compartment |
| Scope of delivery                 | 1x vanity unit , $1x$ fastening set                                                                                   |
| Position of washbasin             | washbasin on the middle                                                                                               |
| Depth in mm                       | 502                                                                                                                   |
| Width in mm                       | 603                                                                                                                   |
| Height in mm                      | 590                                                                                                                   |
| Depth with handle mm              | 502                                                                                                                   |
| Depth without handle mm           | 477                                                                                                                   |
| Collection                        | Venticello                                                                                                            |
| Suitable for                      | selected washbasins                                                                                                   |
| Function                          | with SoftClosing                                                                                                      |
| Material front                    | MDF                                                                                                                   |
| Surface of front                  | Film                                                                                                                  |
| Material body                     | Chipboard                                                                                                             |
| Surface of body                   | Direct coating                                                                                                        |
| Material cover panel              | Chipboard                                                                                                             |
| Other material                    | Handle: aluminium                                                                                                     |
| Other surfaces                    | Handle: Paint, matt                                                                                                   |
| Shape                             | Angular                                                                                                               |
| Colour designation                | White Wood                                                                                                            |
| Colour designation of cover panel | White Wood                                                                                                            |
| Other colour designations         | Handle: White                                                                                                         |
| With lighting                     | No                                                                                                                    |
| Smart home compatible             | No                                                                                                                    |