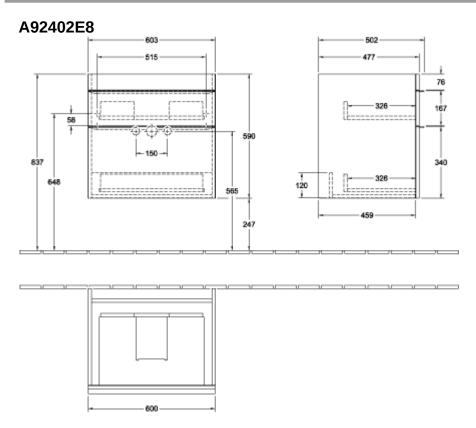

nation                | White Wood                                                                                                            |
| Colour designation of cover panel | White Wood                                                                                                            |
| Other colour designations         | Handle: White                                                                                                         |
| With lighting                     | No                                                                                                                    |
| Smart home compatible             | No                                                                                                                    |

## TECHNICAL DRAWINGS