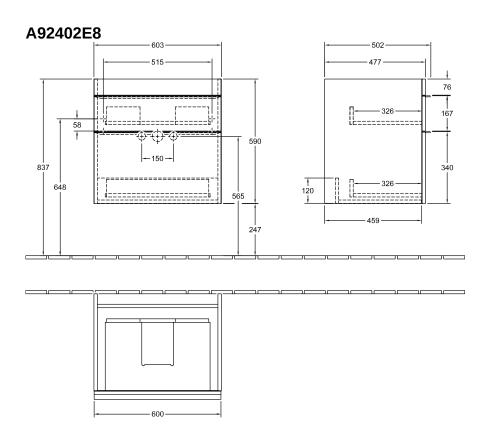

tion                | White Wood                                                                                                            |
| Colour designation of cover panel | White Wood                                                                                                            |
| Other colour designations         | Handle: White                                                                                                         |
| With lighting                     | No                                                                                                                    |
| Smart home compatible             | No                                                                                                                    |

## TECHNICAL DRAWINGS