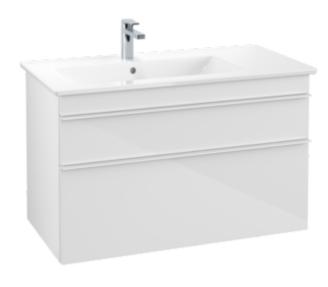

## PRODUCT INFORMATION

| Article title                     | Villeroy & Boch Venticello Vanity<br>unit, 2 pull-out compartments, 953 x<br>590 x 502 mm, Glossy White /<br>Glossy White |
|-----------------------------------|---------------------------------------------------------------------------------------------------------------------------|
| Article number                    | A92702DH                                                                                                                  |
| Assembly / Assembly type          | wall-mounted                                                                                                              |
| Type of opening                   | 2 pull-out compartments                                                                                                   |
| Equipment                         | 1 x wide glass drawer divider , 2 x<br>narrow glass drawer divider 1 x<br>accessory box L 2 x pull-out<br>compartment     |
| Scope of delivery                 | $1 \times \text{vanity unit}$ , $1 \times \text{fastening set}$                                                           |
| Position of washbasin             | washbasin on the middle                                                                                                   |
| Depth in mm                       | 502                                                                                                                       |
| Width in mm                       | 953                                                                                                                       |
| Height in mm                      | 590                                                                                                                       |
| Depth with handle mm              | 502                                                                                                                       |
| Depth without handle mm           | 477                                                                                                                       |
| Collection                        | Venticello                                                                                                                |
| Suitable for                      | selected vanity washbasins                                                                                                |
| Function                          | with SoftClosing                                                                                                          |
| Material front                    | MDF                                                                                                                       |
| Surface of front                  | Film                                                                                                                      |
| Material body                     | MDF                                                                                                                       |
| Surface of body                   | Film                                                                                                                      |
| Material cover panel              | MDF                                                                                                                       |
| Other material                    | Handle: aluminium                                                                                                         |
| Other surfaces                    | Handle: Paint, matt                                                                                                       |
| Shape                             | Angular                                                                                                                   |
| Colour designation                | Glossy White                                                                                                              |
| Colour designation of cover panel | Glossy White                                                                                                              |
| Other colour designations         | Handle: White                                                                                                             |
| With lighting                     | No                                                                                                                        |
| Smart home compatible             | No                                                                                                                        |