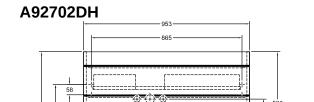

## TECHNICAL DRAWINGS

## PRODUCT INFORMATION

| Article title                     | Villeroy & Boch Venticello Vanity<br>unit, 2 pull-out compartments, 953 x<br>590 x 502 mm, Glossy White /<br>Glossy White |
|-----------------------------------|---------------------------------------------------------------------------------------------------------------------------|
| Article number                    | A92702DH                                                                                                                  |
| Assembly / Assembly type          | wall-mounted                                                                                                              |
| Type of opening                   | 2 pull-out compartments                                                                                                   |
| Equipment                         | 1 x wide glass drawer divider , 2 x<br>narrow glass drawer divider 1 x<br>accessory box L 2 x pull-out<br>compartment     |
| Scope of delivery                 | $1 \times \text{vanity unit}$ , $1 \times \text{fastening set}$                                                           |
| Position of washbasin             | washbasin on the middle                                                                                                   |
| Depth in mm                       | 502                                                                                                                       |
| Width in mm                       | 953                                                                                                                       |
| Height in mm                      | 590                                                                                                                       |
| Depth with handle mm              | 502                                                                                                                       |
| Depth without handle mm           | 477                                                                                                                       |
| Collection                        | Venticello                                                                                                                |
| Suitable for                      | selected vanity washbasins                                                                                                |
| Function                          | with SoftClosing                                                                                                          |
| Material front                    | MDF                                                                                                                       |
| Surface of front                  | Film                                                                                                                      |
| Material body                     | MDF                                                                                                                       |
| Surface of body                   | Film                                                                                                                      |
| Material cover panel              | MDF                                                                                                                       |
| Other material                    | Handle: aluminium                                                                                                         |
| Other surfaces                    | Handle: Paint, matt                                                                                                       |
| Shape                             | Angular                                                                                                                   |
| Colour designation                | Glossy White                                                                                                              |
| Colour designation of cover panel | Glossy White                                                                                                              |
| Other colour designations         | Handle: White                                                                                                             |
| With lighting                     | No                                                                                                                        |
| Smart home compatible             | No                                                                                                                        |