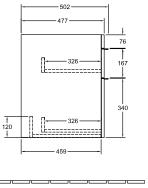

## TECHNICAL DRAWINGS

## PRODUCT INFORMATION

| Article title                     | Villeroy & Boch Venticello Vanity<br>unit, 2 pull-out compartments, 953 x<br>590 x 502 mm, Glossy White /<br>Glossy White |
|-----------------------------------|---------------------------------------------------------------------------------------------------------------------------|
| Article number                    | A92702DH                                                                                                                  |
| Assembly / Assembly type          | wall-mounted                                                                                                              |
| Type of opening                   | 2 pull-out compartments                                                                                                   |
| Equipment                         | 1 x wide glass drawer divider , 2 x<br>narrow glass drawer divider 1 x<br>accessory box L 2 x pull-out<br>compartment     |
| Scope of delivery                 | $1 \times \text{vanity unit}$ , $1 \times \text{fastening set}$                                                           |
| Position of washbasin             | washbasin on the middle                                                                                                   |
| Depth in mm                       | 502                                                                                                                       |
| Width in mm                       | 953                                                                                                                       |
| Height in mm                      | 590                                                                                                                       |
| Depth with handle mm              | 502                                                                                                                       |
| Depth without handle mm           | 477                                                                                                                       |
| Collection                        | Venticello                                                                                                                |
| Suitable for                      | selected vanity washbasins                                                                                                |
| Function                          | with SoftClosing                                                                                                          |
| Material front                    | MDF                                                                                                                       |
| Surface of front                  | Film                                                                                                                      |
| Material body                     | MDF                                                                                                                       |
| Surface of body                   | Film                                                                                                                      |
| Material cover panel              | MDF                                                                                                                       |
| Other material                    | Handle: aluminium                                                                                                         |
| Other surfaces                    | Handle: Paint, matt                                                                                                       |
| Shape                             | Angular                                                                                                                   |
| Colour designation                | Glossy White                                                                                                              |
| Colour designation of cover panel | Glossy White                                                                                                              |
| Other colour designations         | Handle: White                                                                                                             |
| With lighting                     | No                                                                                                                        |
| Smart home compatible             | No                                                                                                                        |