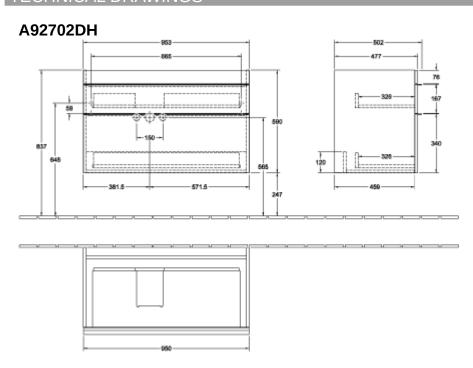

## TECHNICAL DRAWINGS

## PRODUCT INFORMATION

| Article title                     | Villeroy & Boch Venticello Vanity<br>unit, 2 pull-out compartments, 953 x<br>590 x 502 mm, Glossy White /<br>Glossy White |
|-----------------------------------|---------------------------------------------------------------------------------------------------------------------------|
| Article number                    | A92702DH                                                                                                                  |
| Assembly / Assembly type          | wall-mounted                                                                                                              |
| Type of opening                   | 2 pull-out compartments                                                                                                   |
| Equipment                         | 1 x wide glass drawer divider , 2 x<br>narrow glass drawer divider 1 x<br>accessory box L 2 x pull-out<br>compartment     |
| Scope of delivery                 | $1 \times \text{vanity unit}$ , $1 \times \text{fastening set}$                                                           |
| Position of washbasin             | washbasin on the middle                                                                                                   |
| Depth in mm                       | 502                                                                                                                       |
| Width in mm                       | 953                                                                                                                       |
| Height in mm                      | 590                                                                                                                       |
| Depth with handle mm              | 502                                                                                                                       |
| Depth without handle mm           | 477                                                                                                                       |
| Collection                        | Venticello                                                                                                                |
| Suitable for                      | selected vanity washbasins                                                                                                |
| Function                          | with SoftClosing                                                                                                          |
| Material front                    | MDF                                                                                                                       |
| Surface of front                  | Film                                                                                                                      |
| Material body                     | MDF                                                                                                                       |
| Surface of body                   | Film                                                                                                                      |
| Material cover panel              | MDF                                                                                                                       |
| Other material                    | Handle: aluminium                                                                                                         |
| Other surfaces                    | Handle: Paint, matt                                                                                                       |
| Shape                             | Angular                                                                                                                   |
| Colour designation                | Glossy White                                                                                                              |
| Colour designation of cover panel | Glossy White                                                                                                              |
| Other colour designations         | Handle: White                                                                                                             |
| With lighting                     | No                                                                                                                        |
| Smart home compatible             | No                                                                                                                        |