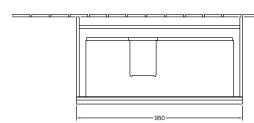

## PRODUCT INFORMATION

| Article title                     | Villeroy & Boch Venticello Vanity<br>unit, 2 pull-out compartments, 953 x<br>590 x 502 mm, Glossy White /<br>Glossy White |
|-----------------------------------|---------------------------------------------------------------------------------------------------------------------------|
| Article number                    | A92702DH                                                                                                                  |
| Assembly / Assembly type          | wall-mounted                                                                                                              |
| Type of opening                   | 2 pull-out compartments                                                                                                   |
| Equipment                         | 1 x wide glass drawer divider , 2 x<br>narrow glass drawer divider 1 x<br>accessory box L 2 x pull-out<br>compartment     |
| Scope of delivery                 | $1 \times \text{vanity unit}$ , $1 \times \text{fastening set}$                                                           |
| Position of washbasin             | washbasin on the middle                                                                                                   |
| Depth in mm                       | 502                                                                                                                       |
| Width in mm                       | 953                                                                                                                       |
| Height in mm                      | 590                                                                                                                       |
| Depth with handle mm              | 502                                                                                                                       |
| Depth without handle mm           | 477                                                                                                                       |
| Collection                        | Venticello                                                                                                                |
| Suitable for                      | selected vanity washbasins                                                                                                |
| Function                          | with SoftClosing                                                                                                          |
| Material front                    | MDF                                                                                                                       |
| Surface of front                  | Film                                                                                                                      |
| Material body                     | MDF                                                                                                                       |
| Surface of body                   | Film                                                                                                                      |
| Material cover panel              | MDF                                                                                                                       |
| Other material                    | Handle: aluminium                                                                                                         |
| Other surfaces                    | Handle: Paint, matt                                                                                                       |
| Shape                             | Angular                                                                                                                   |
| Colour designation                | Glossy White                                                                                                              |
| Colour designation of cover panel | Glossy White                                                                                                              |
| Other colour designations         | Handle: White                                                                                                             |
| With lighting                     | No                                                                                                                        |
| Smart home compatible             | No                                                                                                                        |

## TECHNICAL DRAWINGS