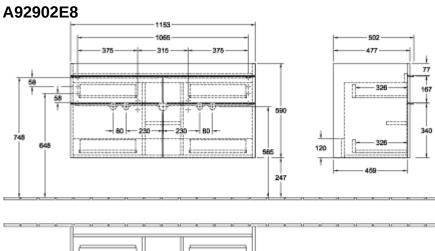

## TECHNICAL DRAWINGS

## A92902E8

## PRODUCT INFORMATION

| Article title                                           | Villeroy & Boch Venticello Vanity<br>unit, 4 pull-out compartments, 1153<br>x 590 x 502 mm, White Wood /<br>White Wood                  |
|---------------------------------------------------------|-----------------------------------------------------------------------------------------------------------------------------------------|
| Article number                                          | A92902E8                                                                                                                                |
| Assembly / Assembly type                                | wall-mounted                                                                                                                            |
| Type of opening                                         | 4 pull-out compartments                                                                                                                 |
| Equipment                                               | 2 x wide glass drawer divider , 4 x<br>narrow glass drawer divider 2 x<br>accessory box L 4 x pull-out<br>compartment with non-slip mat |
| Scope of delivery                                       | $1 	ext{ x vanity unit}$ , $1 	ext{ x fastening set}$                                                                                   |
| Position of washbasin                                   | washbasin on the middle                                                                                                                 |
| Depth in mm                                             | 502                                                                                                                                     |
| Width in mm                                             | 1153                                                                                                                                    |
| Height in mm                                            | 590                                                                                                                                     |
| Depth with handle mm                                    | 502                                                                                                                                     |
| Depth without handle mm                                 | 477                                                                                                                                     |
| Collection                                              | Venticello                                                                                                                              |
| Tap fitting / Tap hole information                      | vanity washbasin 4104 CK only<br>available in combination with a<br>push-open valve                                                     |
| Suitable for                                            | selected vanity washbasins                                                                                                              |
| Function                                                | with SoftClosing                                                                                                                        |
| Material front                                          | MDF                                                                                                                                     |
| Surface of front                                        | Film                                                                                                                                    |
| Material body                                           | Chipboard                                                                                                                               |
| Surface of body                                         | Direct coating                                                                                                                          |
| Material cover panel                                    | Chipboard                                                                                                                               |
| Other material                                          | Handle: aluminium                                                                                                                       |
| Other surfaces                                          | Handle: Paint. matt                                                                                                                     |
|                                                         | nandie. Faint, matt                                                                                                                     |
| Shape                                                   | Angular                                                                                                                                 |
| Snape<br>Colour designation                             |                                                                                                                                         |
|                                                         | Angular                                                                                                                                 |
| Colour designation                                      | Angular<br>White Wood                                                                                                                   |
| Colour designation<br>Colour designation of cover panel | Angular<br>White Wood<br>White Wood                                                                                                     |