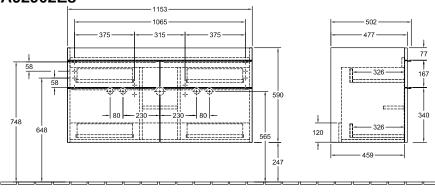

## TECHNICAL DRAWINGS

## A92902E8

## PRODUCT INFORMATION

| Article title                                           | Villeroy & Boch Venticello Vanity<br>unit, 4 pull-out compartments, 1153<br>x 590 x 502 mm, White Wood /<br>White Wood                  |
|---------------------------------------------------------|-----------------------------------------------------------------------------------------------------------------------------------------|
| Article number                                          | A92902E8                                                                                                                                |
| Assembly / Assembly type                                | wall-mounted                                                                                                                            |
| Type of opening                                         | 4 pull-out compartments                                                                                                                 |
| Equipment                                               | 2 x wide glass drawer divider , 4 x<br>narrow glass drawer divider 2 x<br>accessory box L 4 x pull-out<br>compartment with non-slip mat |
| Scope of delivery                                       | $1 	ext{ x vanity unit}$ , $1 	ext{ x fastening set}$                                                                                   |
| Position of washbasin                                   | washbasin on the middle                                                                                                                 |
| Depth in mm                                             | 502                                                                                                                                     |
| Width in mm                                             | 1153                                                                                                                                    |
| Height in mm                                            | 590                                                                                                                                     |
| Depth with handle mm                                    | 502                                                                                                                                     |
| Depth without handle mm                                 | 477                                                                                                                                     |
| Collection                                              | Venticello                                                                                                                              |
| Tap fitting / Tap hole information                      | vanity washbasin 4104 CK only<br>available in combination with a<br>push-open valve                                                     |
| Suitable for                                            | selected vanity washbasins                                                                                                              |
| Function                                                | with SoftClosing                                                                                                                        |
| Material front                                          | MDF                                                                                                                                     |
| Surface of front                                        | Film                                                                                                                                    |
| Material body                                           | Chipboard                                                                                                                               |
| Surface of body                                         | Direct coating                                                                                                                          |
| Material cover panel                                    | Chipboard                                                                                                                               |
| Other material                                          | Handle: aluminium                                                                                                                       |
| Other surfaces                                          | Handle: Paint. matt                                                                                                                     |
|                                                         | nandie. Faint, matt                                                                                                                     |
| Shape                                                   | Angular                                                                                                                                 |
| Snape<br>Colour designation                             |                                                                                                                                         |
|                                                         | Angular                                                                                                                                 |
| Colour designation                                      | Angular<br>White Wood                                                                                                                   |
| Colour designation<br>Colour designation of cover panel | Angular<br>White Wood<br>White Wood                                                                                                     |