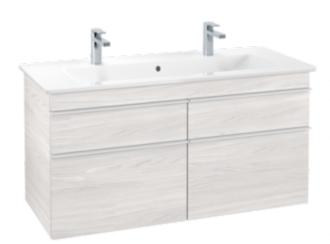

## PRODUCT INFORMATION

| Article title                                           | Villeroy & Boch Venticello Vanity<br>unit, 4 pull-out compartments, 1153<br>x 590 x 502 mm, White Wood /<br>White Wood                  |
|---------------------------------------------------------|-----------------------------------------------------------------------------------------------------------------------------------------|
| Article number                                          | A92902E8                                                                                                                                |
| Assembly / Assembly type                                | wall-mounted                                                                                                                            |
| Type of opening                                         | 4 pull-out compartments                                                                                                                 |
| Equipment                                               | 2 x wide glass drawer divider , 4 x<br>narrow glass drawer divider 2 x<br>accessory box L 4 x pull-out<br>compartment with non-slip mat |
| Scope of delivery                                       | $1 	ext{ x vanity unit}$ , $1 	ext{ x fastening set}$                                                                                   |
| Position of washbasin                                   | washbasin on the middle                                                                                                                 |
| Depth in mm                                             | 502                                                                                                                                     |
| Width in mm                                             | 1153                                                                                                                                    |
| Height in mm                                            | 590                                                                                                                                     |
| Depth with handle mm                                    | 502                                                                                                                                     |
| Depth without handle mm                                 | 477                                                                                                                                     |
| Collection                                              | Venticello                                                                                                                              |
| Tap fitting / Tap hole information                      | vanity washbasin 4104 CK only<br>available in combination with a<br>push-open valve                                                     |
| Suitable for                                            | selected vanity washbasins                                                                                                              |
| Function                                                | with SoftClosing                                                                                                                        |
| Material front                                          | MDF                                                                                                                                     |
| Surface of front                                        | Film                                                                                                                                    |
| Material body                                           | Chipboard                                                                                                                               |
| Surface of body                                         | Direct coating                                                                                                                          |
| Material cover panel                                    | Chipboard                                                                                                                               |
| Other material                                          | Handle: aluminium                                                                                                                       |
| Other surfaces                                          | Handle: Paint. matt                                                                                                                     |
|                                                         | nandie. Faint, matt                                                                                                                     |
| Shape                                                   | Angular                                                                                                                                 |
| Snape<br>Colour designation                             |                                                                                                                                         |
|                                                         | Angular                                                                                                                                 |
| Colour designation                                      | Angular<br>White Wood                                                                                                                   |
| Colour designation<br>Colour designation of cover panel | Angular<br>White Wood<br>White Wood                                                                                                     |