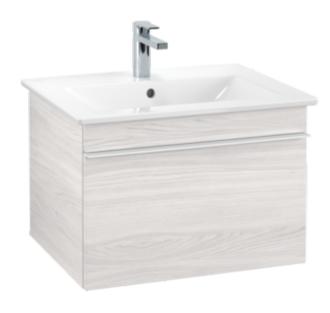

## PRODUCT INFORMATION

| Article title                     | Villeroy & Boch Venticello Vanity<br>unit, 1 pull-out compartment, 603 x<br>420 x 502 mm, White Wood / White<br>Wood  |
|-----------------------------------|-----------------------------------------------------------------------------------------------------------------------|
| Article number                    | A93302E8                                                                                                              |
| Assembly / Assembly type          | wall-mounted                                                                                                          |
| Type of opening                   | 1 pull-out compartment                                                                                                |
| Equipment                         | 1 x wide glass drawer divider , 2 x<br>narrow glass drawer divider 1 x<br>accessory box L 1 x pull-out<br>compartment |
| Scope of delivery                 | $1 \times \text{vanity unit}$ , $1 \times \text{fastening set}$                                                       |
| Position of washbasin             | washbasin on the middle                                                                                               |
| Depth in mm                       | 502                                                                                                                   |
| Width in mm                       | 603                                                                                                                   |
| Height in mm                      | 420                                                                                                                   |
| Depth with handle mm              | 502                                                                                                                   |
| Depth without handle mm           | 477                                                                                                                   |
| Collection                        | Venticello                                                                                                            |
| Suitable for                      | selected washbasins                                                                                                   |
| Function                          | with SoftClosing                                                                                                      |
| Material front                    | MDF                                                                                                                   |
| Surface of front                  | Film                                                                                                                  |
| Material body                     | Chipboard                                                                                                             |
| Surface of body                   | Direct coating                                                                                                        |
| Material cover panel              | Chipboard                                                                                                             |
| Other material                    | Handle: aluminium                                                                                                     |
| Other surfaces                    | Handle: Paint, matt                                                                                                   |
| Shape                             | Angular                                                                                                               |
| Colour designation                | White Wood                                                                                                            |
| Colour designation of cover panel | White Wood                                                                                                            |
| Other colour designations         | Handle: White                                                                                                         |
| With lighting                     | No                                                                                                                    |
| Smart home compatible             | No                                                                                                                    |