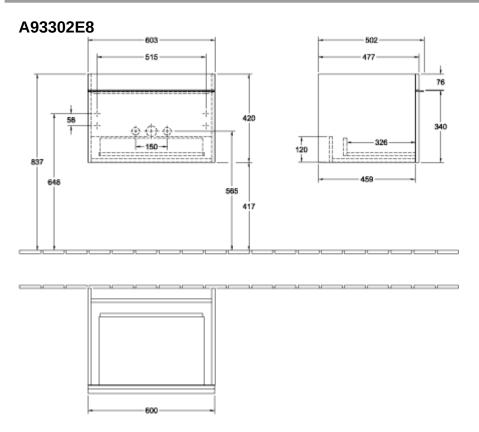

nation                | White Wood                                                                                                            |
| Colour designation of cover panel | White Wood                                                                                                            |
| Other colour designations         | Handle: White                                                                                                         |
| With lighting                     | No                                                                                                                    |
| Smart home compatible             | No                                                                                                                    |

## TECHNICAL DRAWINGS