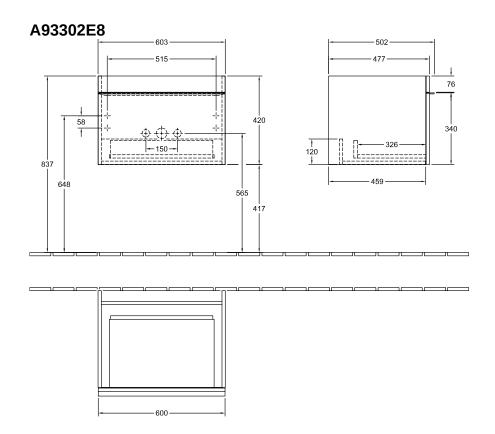

tion                | White Wood                                                                                                            |
| Colour designation of cover panel | White Wood                                                                                                            |
| Other colour designations         | Handle: White                                                                                                         |
| With lighting                     | No                                                                                                                    |
| Smart home compatible             | No                                                                                                                    |

## TECHNICAL DRAWINGS